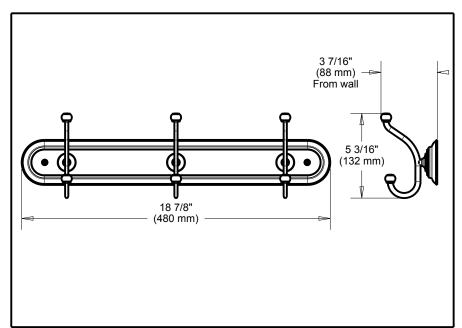

## **STANDARD SPECIFICATIONS:**

- Wood blocking is preferable behind all wall surfaces. If wood blocking is not available, the following fasteners are suggested: Tile/Masonry-Plastic or lead
- Anchors Plaster/drywall-Toggle bolts.

   Mounting hardware and mounting template included with product.