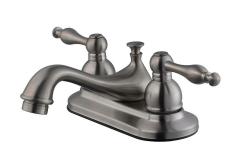

## Saratoga Bathroom Faucet Satin Nickel

## **SPECIFICATIONS**

I.2 GPM MATERIAL: Hybrid FLOW RATE:

HANDLE MATERIAL: Zinc LOW FLOW: Yes

SPOUT MATERIAL: N/A HANDLES - CONFIGURATION: Double Handle

**CARTRIDGE MATERIAL:** Washerless HANDLE REACH: 3.07" SPRAYER INCLUDED: WATERWAY MATERIAL: No Hybrid

**DRAIN MATERIAL: Brass** DIMENSIONS WITH DECK PLATE: 10.1" L × 6.1" W × 3" D

WEIGHT WITH DECK PLATE: 2.65 lbs. **FAUCET TYPE:** Lav Centerset

**DIMENSIONS W/O DECK PLATE:** 10.1" L × 6.1" W × 3" D MOUNTING TYPE: Deck Mount

WEIGHT W/O DECK PLATE: 2.65 lbs. **MOUNTING HOLES: PVD FINISH:** Yes MAX DECK THICKNESS: 1.26"

DECK PLATE - INCLUDED: N/A SPOUT REACH: 4.29"

WARRANTY: 5-Year limited warranty

1.1"

**UPC CERTIFICATION NAME: cUPC** 