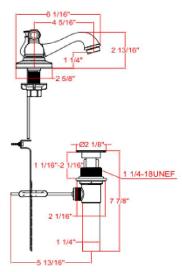

**DRAIN MATERIAL: Brass** DIMENSIONS WITH DECK PLATE: 10.1" L × 6.1" W × 3" D

WEIGHT WITH DECK PLATE: 2.65 lbs. **FAUCET TYPE:** Lav Centerset

**DIMENSIONS W/O DECK PLATE:** 10.1" L × 6.1" W × 3" D MOUNTING TYPE: Deck Mount

WEIGHT W/O DECK PLATE: 2.65 lbs. **MOUNTING HOLES: PVD FINISH:** Yes MAX DECK THICKNESS: 1.26"

DECK PLATE - INCLUDED: N/A SPOUT REACH: 4.29"

WARRANTY: 5-Year limited warranty

1.1"

**UPC CERTIFICATION NAME: cUPC** 

SPOUT HEIGHT:

NSF/ANSI 372 ANSI CERTIFICATION:

WATERSENSE: ASME: No AB-1953 LEAD FREE: Yes ADA COMPLIANT: Yes

TYPE: JOB:

ORDER CODE: APPROVALS: