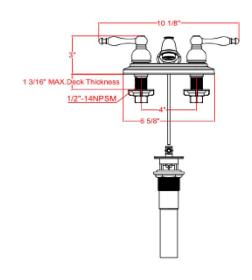

**DRAIN MATERIAL: Brass** DIMENSIONS WITH DECK PLATE: 10.1" L × 6.1" W × 3" D

WEIGHT WITH DECK PLATE: 2.65 lbs. **FAUCET TYPE:** Lav Centerset

**DIMENSIONS W/O DECK PLATE:** 10.1" L × 6.1" W × 3" D MOUNTING TYPE: Deck Mount

WEIGHT W/O DECK PLATE: 2.65 lbs. **MOUNTING HOLES: PVD FINISH:** Yes MAX DECK THICKNESS: 1.26"

DECK PLATE - INCLUDED: N/A SPOUT REACH: 4.29"

WARRANTY: 5-Year limited warranty

1.1"

**UPC CERTIFICATION NAME: cUPC** 