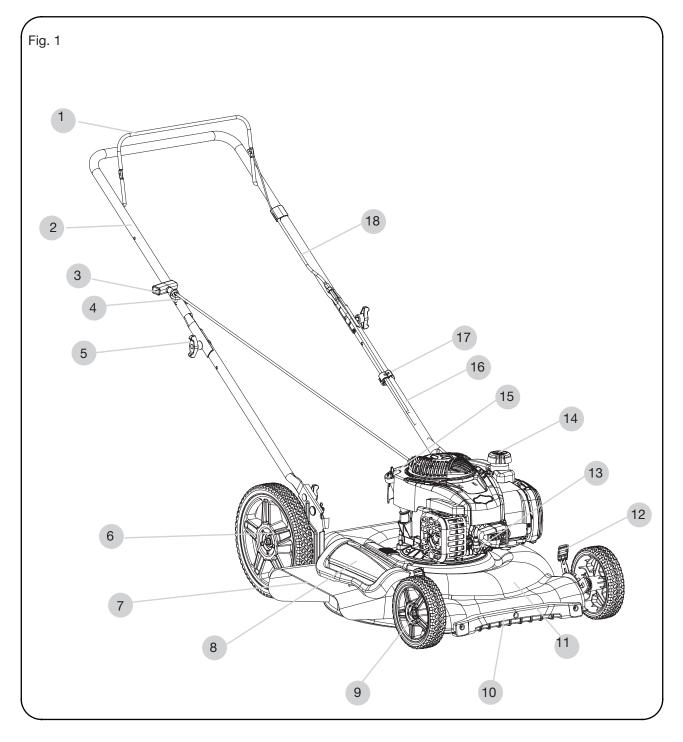

# PARTS LIST

- 1. Engine On/Off Control Bar
- 2. Upper handle
- 3. Recoil starter
- 4. Rope guide
- 5. Handle knob and bolt
- 6. Rear wheel
- 7. Side discharge chute
- 8. Side discharge cover
- 9. Front wheel
- 10. Front bumper
- 11. Cutting deck
- 12. Height adjustment lever 1 per wheel
- 13. Spark plug cover
- 14. Gas filler cap
- 15. Oil filler dipstick
- 16. Lower handle
- 17. Cord clip
- 18. Bowden cable