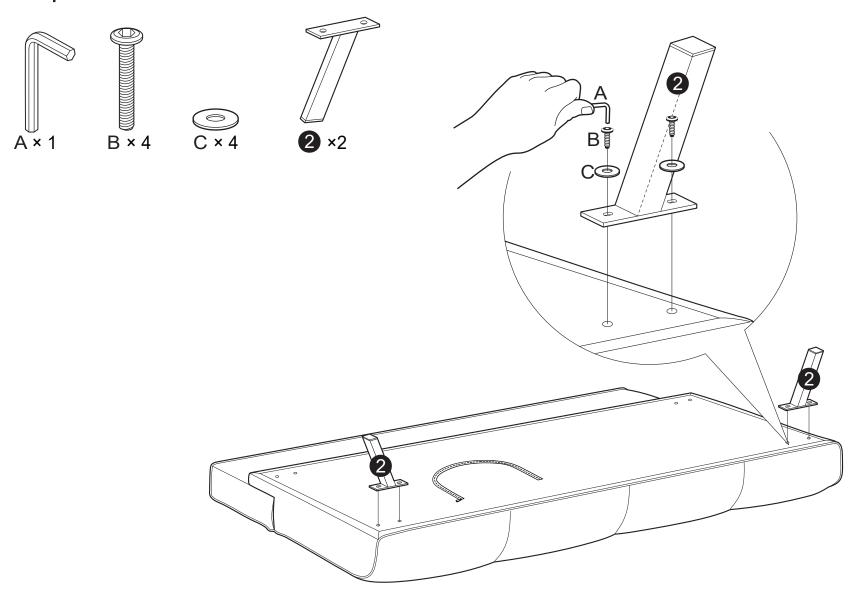

# SOFA BED ASSEMBLY INSTRUCTIONS



#### **WARNING**

- This product has been designed for seating three (3) average adults. To prevent injury and damage to this unit, PROHIBIT jumping on it.
- This product is designed for home use and not intended for commercial use.
- Children under the age of 5, small infants and babies should not sleep alone on this product for safety reasons.
- Recommended # of people needed for handling: 2 (however it is always better to have an extra hand.)
- THIS INSTRUCTION BOOKLET CONTAINS IMPORTANT SAFETY INFORMATION. PLEASE READ AND KEEP FOR FUTURE REFERENCE.





Front Leg QTY:2



#### - HARDWARE







# Step 1:



### Step 2:



# Step 3:



#### FUNCTIONS: