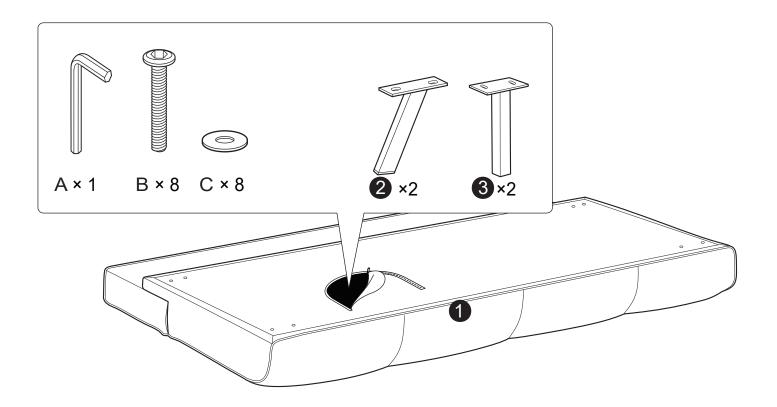

# SOFA BED ASSEMBLY INSTRUCTIONS



#### **WARNING**

- This product has been designed for seating three (3) average adults. To prevent injury and damage to this unit, PROHIBIT jumping on it.
- This product is designed for home use and not intended for commercial use.
- Children under the age of 5, small infants and babies should not sleep alone on this product for safety reasons.
- Recommended # of people needed for handling: 2 (however it is always better to have an extra hand.)
- THIS INSTRUCTION BOOKLET CONTAINS IMPORTANT SAFETY INFORMATION. PLEASE READ AND KEEP FOR FUTURE REFERENCE.





Front Leg QTY:2



#### - HARDWARE







# Step 1:



### Step 2:



# Step 3:



#### FUNCTIONS: