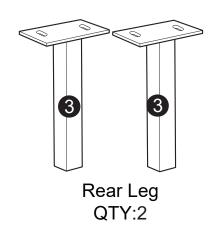

# SOFA BED ASSEMBLY INSTRUCTIONS



#### **WARNING**

- This product has been designed for seating three (3) average adults. To prevent injury and damage to this unit, PROHIBIT jumping on it.
- This product is designed for home use and not intended for commercial use.
- Children under the age of 5, small infants and babies should not sleep alone on this product for safety reasons.
- Recommended # of people needed for handling: 2 (however it is always better to have an extra hand.)
- THIS INSTRUCTION BOOKLET CONTAINS IMPORTANT SAFETY INFORMATION. PLEASE READ AND KEEP FOR FUTURE REFERENCE.





Front Leg QTY:2



#### - HARDWARE







# Step 1:



### Step 2:



# Step 3:



#### FUNCTIONS: