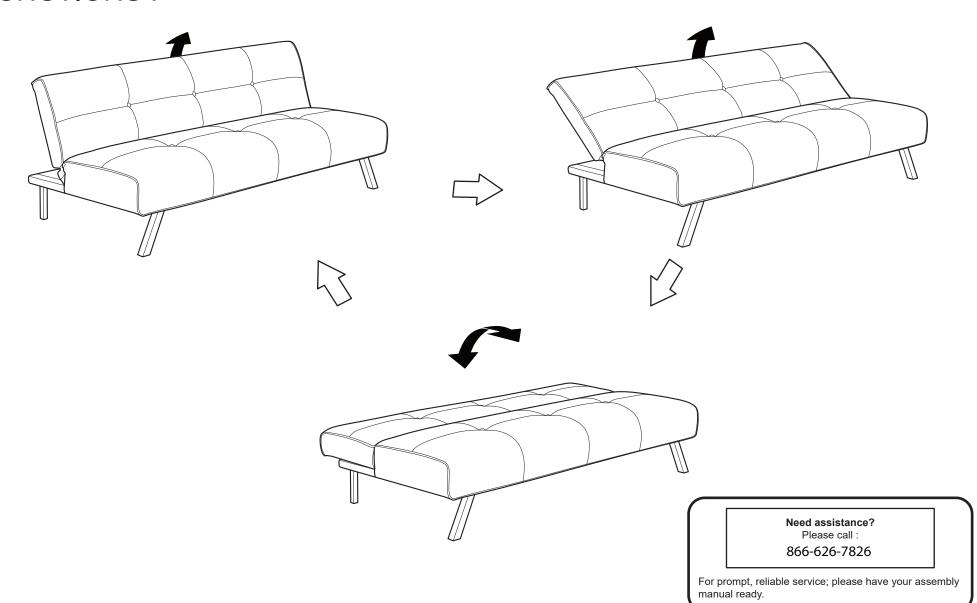

# SOFA BED ASSEMBLY INSTRUCTIONS



#### **WARNING**

- This product has been designed for seating three (3) average adults. To prevent injury and damage to this unit, PROHIBIT jumping on it.
- This product is designed for home use and not intended for commercial use.
- Children under the age of 5, small infants and babies should not sleep alone on this product for safety reasons.
- Recommended # of people needed for handling: 2 (however it is always better to have an extra hand.)
- THIS INSTRUCTION BOOKLET CONTAINS IMPORTANT SAFETY INFORMATION. PLEASE READ AND KEEP FOR FUTURE REFERENCE.





Front Leg QTY:2



#### - HARDWARE







# Step 1:



### Step 2:



# Step 3:



#### FUNCTIONS: