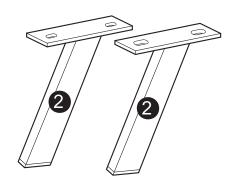

# SOFA BED ASSEMBLY INSTRUCTIONS



#### **WARNING**

- This product has been designed for seating three (3) average adults. To prevent injury and damage to this unit, PROHIBIT jumping on it.
- This product is designed for home use and not intended for commercial use.
- Children under the age of 5, small infants and babies should not sleep alone on this product for safety reasons.
- Recommended # of people needed for handling: 2 (however it is always better to have an extra hand.)
- THIS INSTRUCTION BOOKLET CONTAINS IMPORTANT SAFETY INFORMATION. PLEASE READ AND KEEP FOR FUTURE REFERENCE.





Front Leg QTY:2



#### - HARDWARE







# Step 1:



### Step 2:



# Step 3:



#### FUNCTIONS: