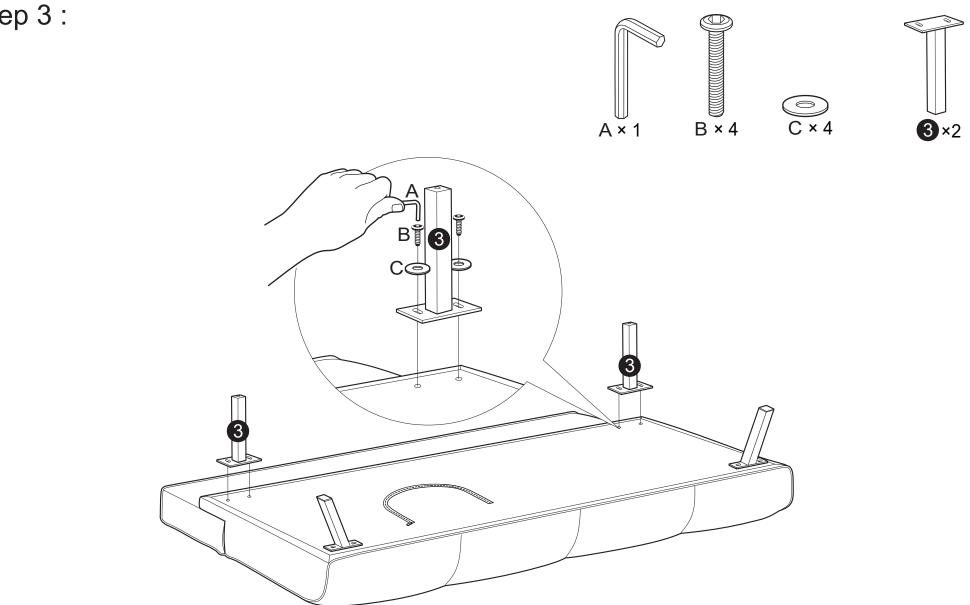

# SOFA BED ASSEMBLY INSTRUCTIONS



#### **WARNING**

- This product has been designed for seating three (3) average adults. To prevent injury and damage to this unit, PROHIBIT jumping on it.
- This product is designed for home use and not intended for commercial use.
- Children under the age of 5, small infants and babies should not sleep alone on this product for safety reasons.
- Recommended # of people needed for handling: 2 (however it is always better to have an extra hand.)
- THIS INSTRUCTION BOOKLET CONTAINS IMPORTANT SAFETY INFORMATION. PLEASE READ AND KEEP FOR FUTURE REFERENCE.





Front Leg QTY:2



#### - HARDWARE







# Step 1:



### Step 2:



# Step 3:



#### FUNCTIONS: