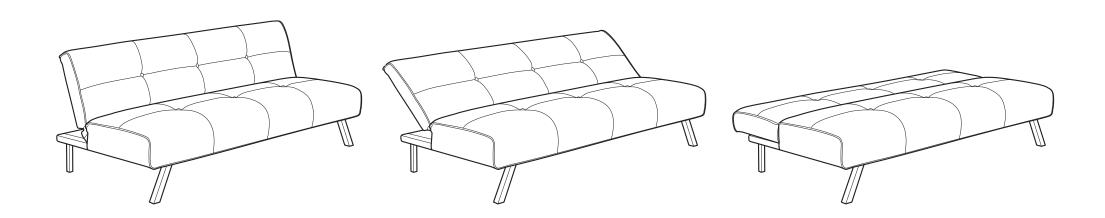

# SOFA BED ASSEMBLY INSTRUCTIONS



#### **WARNING**

- This product has been designed for seating three (3) average adults. To prevent injury and damage to this unit, PROHIBIT jumping on it.
- This product is designed for home use and not intended for commercial use.
- Children under the age of 5, small infants and babies should not sleep alone on this product for safety reasons.
- Recommended # of people needed for handling: 2 (however it is always better to have an extra hand.)
- THIS INSTRUCTION BOOKLET CONTAINS IMPORTANT SAFETY INFORMATION. PLEASE READ AND KEEP FOR FUTURE REFERENCE.





Front Leg QTY:2



#### - HARDWARE







# Step 1:



### Step 2:



# Step 3:



#### FUNCTIONS: