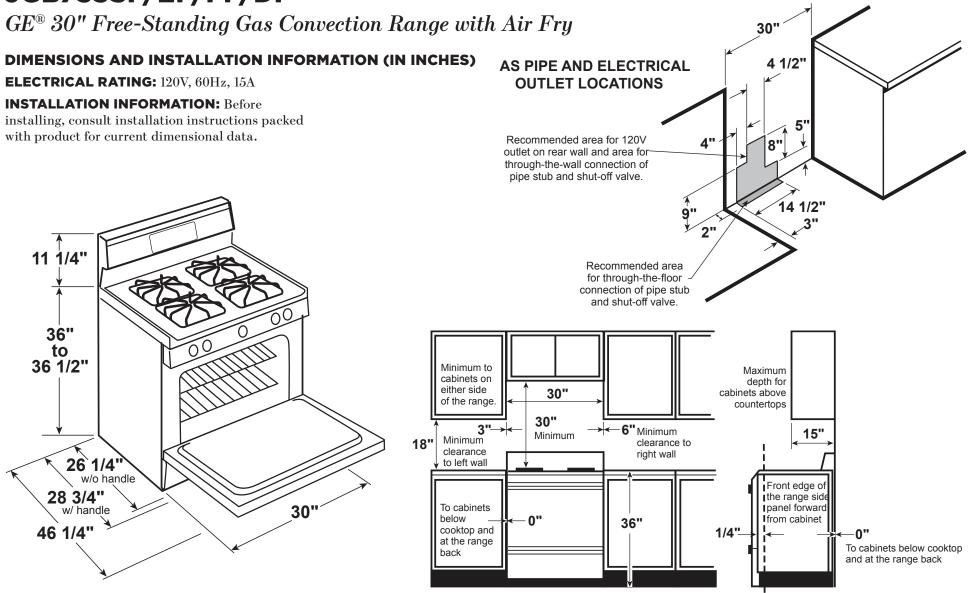

## JGB735SP/EP/FP/DP

## GE® 30" Free-Standing Gas Convection Range with Air Fry