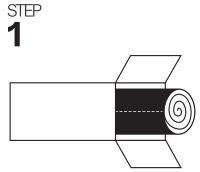

## Hybrid Mattress INSTRUCTIONS

Move mattress to your desired room location.
Lay box on its side. Clear an area on the floor large enough to allow the mattress to lay flat.

STEP 2

Remove bagged mattress and carefully cut the outside PE bag on the red line making sure you do not cut into the inner plastic wrap.