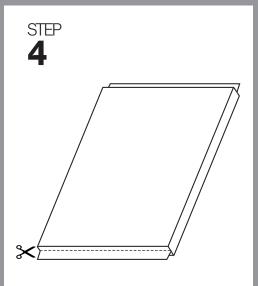

STEP 3

Completely unroll the compressed mattress onto a clean flat surface.

Cut open a small section of the plastic in one corner. The mattress will inflate to full size and the mattress can be removed. STEP 5