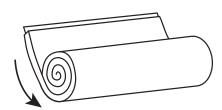

STEP 3

Completely unroll the compressed mattress onto a clean flat surface.

Cut open a small section of the plastic in one corner. The mattress will inflate to full size and the mattress can be removed. STEP 5