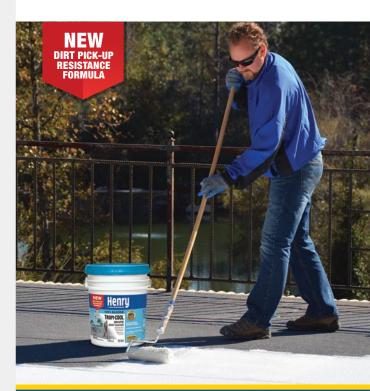

#### Coat it!

Apply Henry Tropi-Cool 100% Silicone Roof Coating

#### Henry 887 Tropi-Cool 100% Silicone White Roof Coating

- Dirt Pick-Up Resistance (DPR) technology formula
  Stays whiter and brighter longer
- 100% waterproof
- Rain-safe in 15-minutes
- Permanent ponding water resistant
- Superior UV resistance and weathering performance
- VOC compliant solvent-free
- Wide application temperature range from 35°F to 120°F (2°C to 49°C)
- Mold and mildew resistant
- Easy to apply by spray, roller, or brush