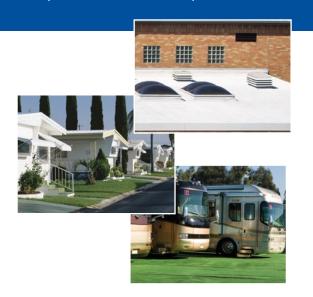

## Ideal for low slope and pitched roofs.

Henry Tropi-Cool 100% Silicone Roof Coating is designed for use on many existing roofs:

- Aged asphalt roofs Built-Up Roofing (BUR) and Modified Bitumen (MB) roofs
- Aged single-ply and rubber roofs TPO, EPDM, PVC, and Hypalon® roofs
- Spray polyurethane foam (SPF) roofs
- Metal roofs
- Concrete roofs
- Recoating previously coated roofs
- RV, trailer, and mobile home roofs