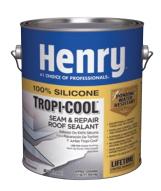

#### **Prep it!**

Repair and protect with sealants designed to work with Henry Tropi-Cool 100% Silicone Roof Coating

**Henry 884 Tropi-Cool** 

Ready-to-use and easy

to apply by caulking gun

100% Silicone

**Roof Sealant** 

**Size:** 10 fl. oz.

Henry 885 Tropi-Cool 100% Silicone Seam & Repair Roof Sealant

Ready-to-use and easy to apply by brush or trowel

Size: .90 gallon

- Ponding water resistant
- Exceptionally versatile tough and yet flexible
- Excellent adhesion vertical and horizontal applications
- Superior UV resistance and weathering performance
- No hardening, chalking, crazing, or cracking
- Wide application temperature range from 35°F to 120°F (2°C to 49°C)