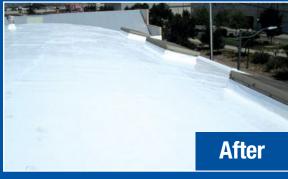

# A system approach for roof restoration and weatherproofing

From the #1 Choice of Professionals®

Roof renewal and restoration for commercial, residential, and mobile home roofs, Henry® Tropi-Cool® 100% Silicone Roof Coating helps extend the life of many aged roofs.

### Long-lasting roof protection in as little as one coat!

## Ideal for low slope and pitched roofs.

Henry Tropi-Cool 100% Silicone Roof Coating is designed for use on many existing roofs:

- Aged asphalt roofs Built-Up Roofing (BUR) and Modified Bitumen (MB) roofs
- Aged single-ply and rubber roofs TPO, EPDM, PVC, and Hypalon® roofs
- Spray polyurethane foam (SPF) roofs
- Metal roofs
- Concrete roofs
- Recoating previously coated roofs
- RV, trailer, and mobile home roofs