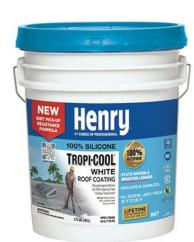

#### Henry 887 Tropi-Cool 100% Silicone White Roof Coating

- Dirt Pick-Up Resistance (DPR) technology formula
  Stays whiter and brighter longer
- 100% waterproof
- Rain-safe in 15-minutes
- Permanent ponding water resistant
- Superior UV resistance and weathering performance
- VOC compliant solvent-free
- Wide application temperature range from 35°F to 120°F (2°C to 49°C)
- Mold and mildew resistant
- Easy to apply by spray, roller, or brush

Sizes: .90 gallon, 4.75 gallon, 55 gallon

Please read entire product labels for complete instructions.