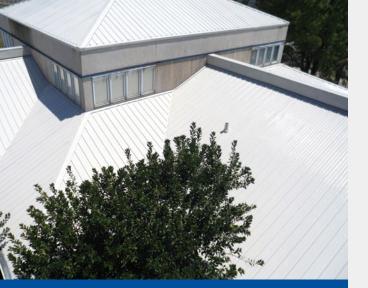

# A system approach for roof restoration and weatherproofing

From the #1 Choice of Professionals®

Roof renewal and restoration for commercial, residential, and mobile home roofs, Henry® Tropi-Cool® 100% Silicone Roof Coating helps extend the life of many aged roofs.

## Ideal for low slope and pitched roofs.

Henry Tropi-Cool 100% Silicone Roof Coating is designed for use on many existing roofs:

- Aged asphalt roofs Built-Up Roofing (BUR) and Modified Bitumen (MB) roofs
- Aged single-ply and rubber roofs TPO, EPDM, PVC, and Hypalon® roofs
- Spray polyurethane foam (SPF) roofs
- Metal roofs
- Concrete roofs
- Recoating previously coated roofs
- RV, trailer, and mobile home roofs