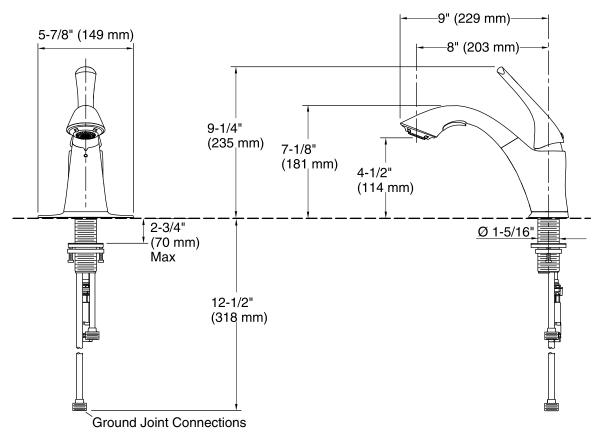

</sup> Technology offers easy-to-clean nozzles to prevent mineral buildup.
- Ceramic disc valves with 2X the durability of industry standards ensure a drip-free and leak-free experience.
- Single-handle operation facilitates flow and temperature control.
- Large spray setting button helps easily transition between spray functions.
- Smooth design with clean lines is easy-to-clean.
- Optional deck plate included.



### Codes/Standards

ASME A112.18.1/CSA B125.1

See website for detailed warranty information.

### **Available Color/Finishes**

Color tiles intended for reference only.

| Color | Code | Description        |
|-------|------|--------------------|
|       | VS   | Vibrant® Stainless |



# **Mistos**<sup>®</sup>

# KOHLER. Faucets

Single-handle Pullout Laundry Faucet K-R77062



### **Technical Information**

All product dimensions are nominal.

#### Faucet:

Flow rate:

4 gal/min (15.1 l/min)

# **Notes** Install this product according to the installation guide.