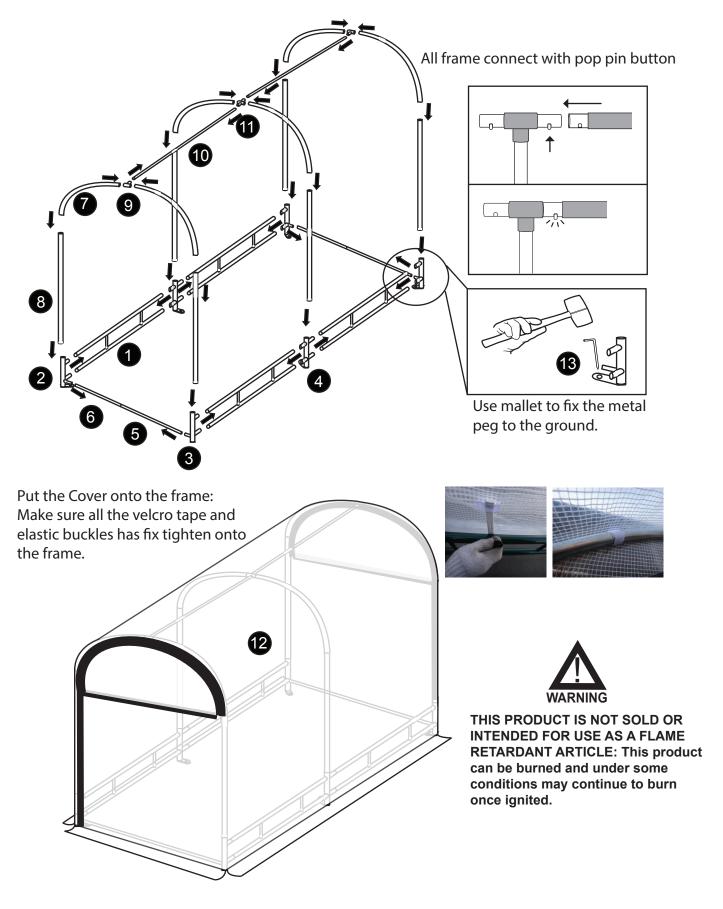

| Part 14                                                         |                                                                           |                                                            |
|                                                       |                                                                 |                                                                           |                                                            |
| Description:<br>Metal peg<br>Quantity: 6 pcs          | Description:<br>Expandable screw<br>Quantity: 6 pcs             |                                                                           |                                                            |

# Assemble the frame according to below diagram: