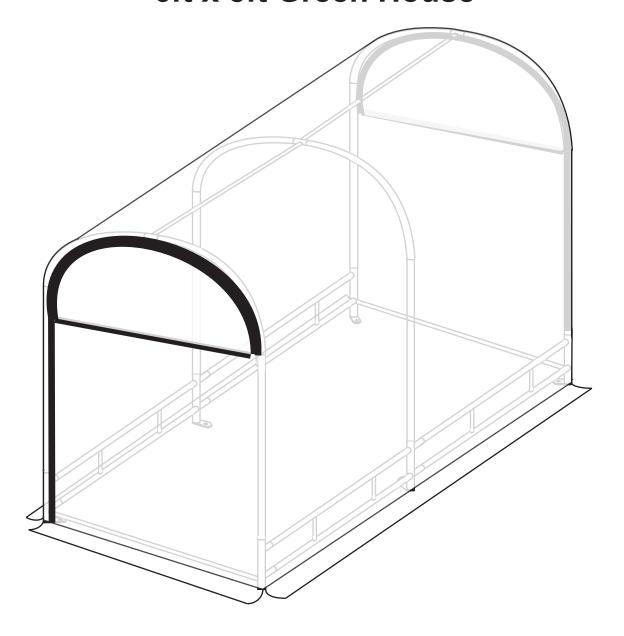

# 6ft x 8ft Green House

Got a problem building your green house or need replacement parts. Please call our U.S. customer service at toll free 1-877-927-8777 or visit our website at: www.jumpking.com

# Assemble the frame according to below diagram: