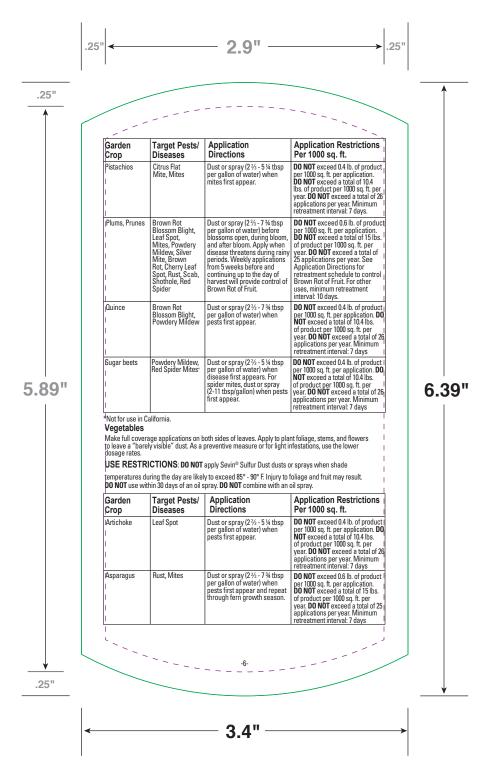

# FRONT COVER OF BOOKLET

NOTE: The total number of pages must be divisible by four (4). The maximum number of pages for this book is sixteen (16).

NOTE: The total number of pages must be divisible by four (4). The maximum number of pages for this book is sixteen (16).