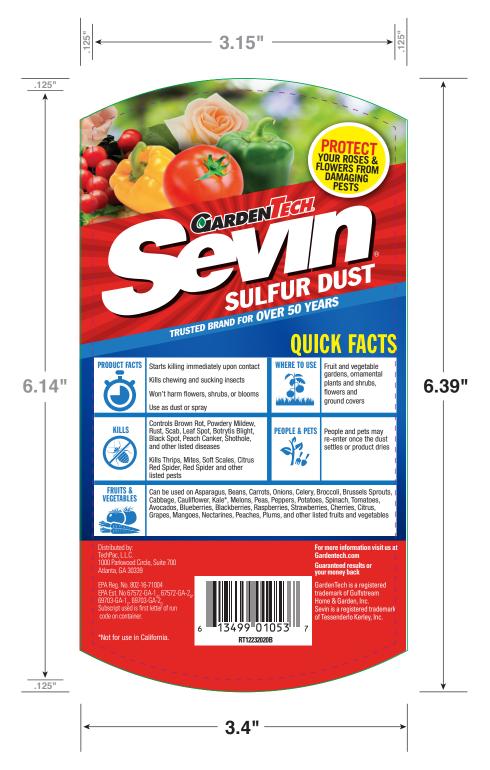

# FRONT COVER OF BOOKLET

NOTE: The total number of pages must be divisible by four (4). The maximum number of pages for this book is sixteen (16).

NOTE: The total number of pages must be divisible by four (4). The maximum number of pages for this book is sixteen (16).