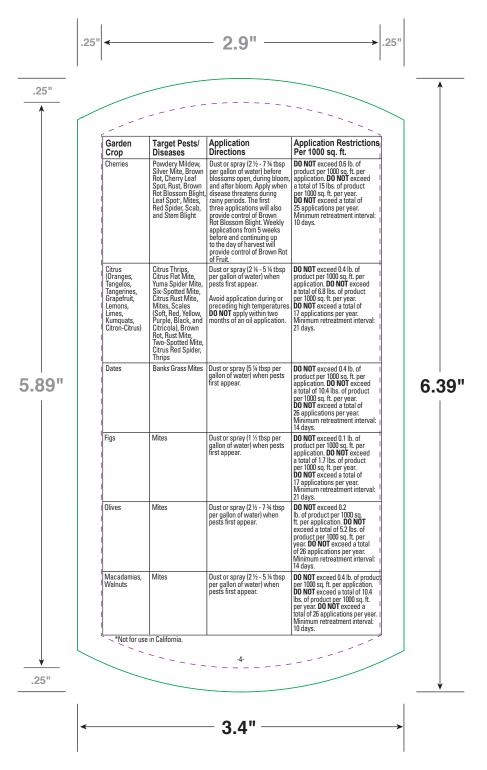

# **BASE LABEL**

| CCL | Description: Lilly Miller Sulfur Dust Packet Back ECL |                                | NOTES                       | LEGEND                               |
|-----|-------------------------------------------------------|--------------------------------|-----------------------------|--------------------------------------|
|     | Supplied for: TricorBraun                             | File No.: T01888               | Measurements are in inches. | Copy Image Area  Base Cut/Fold Lines |
|     | Finished Size: 6.39" (H) x 3.9" (W)                   | Supercedes: N/A                |                             |                                      |
|     | Date: 8 / 14 / 20                                     | Supplied By: CCL Label Memphis | Book Cut/Fold               |                                      |
|     | Application: Illustrator CS6                          | Prepared By: BM                |                             | BOOK Cut/Fold Lines                  |