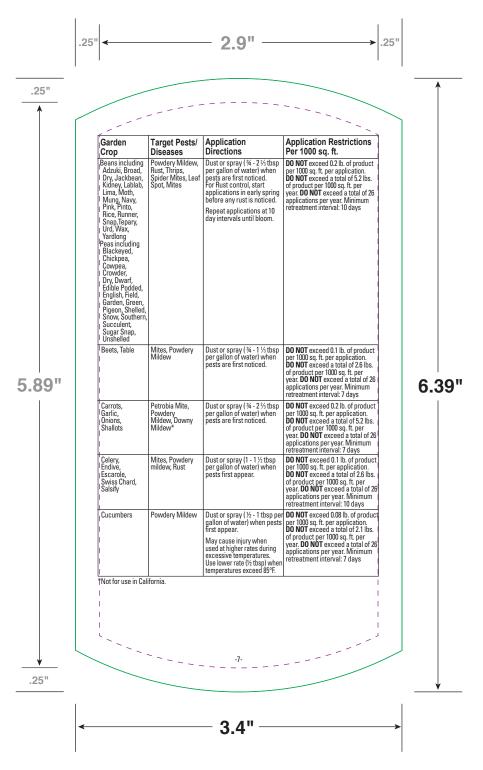

# **BASE LABEL**

| CCL | Description: Lilly Miller Sulfur Dust Packet Back ECL |                                | NOTES                       | LEGEND                               |
|-----|-------------------------------------------------------|--------------------------------|-----------------------------|--------------------------------------|
|     | Supplied for: TricorBraun                             | File No.: T01888               | Measurements are in inches. | Copy Image Area  Base Cut/Fold Lines |
|     | Finished Size: 6.39" (H) x 3.9" (W)                   | Supercedes: N/A                |                             |                                      |
|     | Date: 8 / 14 / 20                                     | Supplied By: CCL Label Memphis | Book Cut/Fold               |                                      |
|     | Application: Illustrator CS6                          | Prepared By: BM                |                             | BOOK Cut/Fold Lines                  |