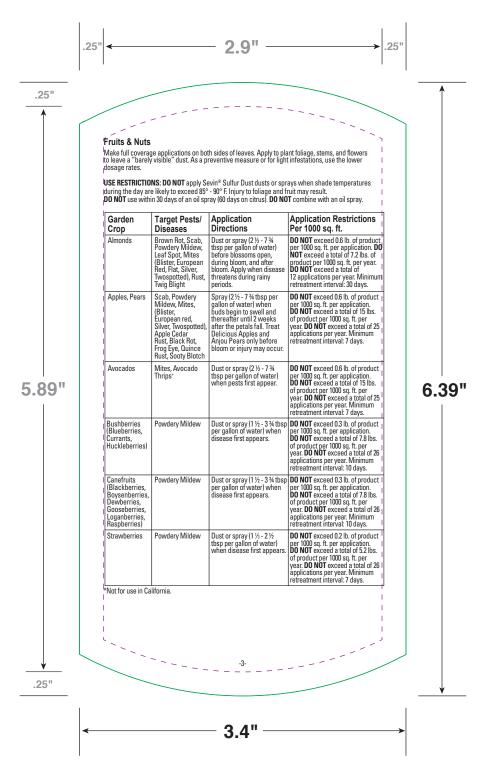

# **BASE LABEL**

| CCL | Description: Lilly Miller Sulfur Dust Packet Back ECL |                                | NOTES                       | LEGEND                               |
|-----|-------------------------------------------------------|--------------------------------|-----------------------------|--------------------------------------|
|     | Supplied for: TricorBraun                             | File No.: T01888               | Measurements are in inches. | Copy Image Area  Base Cut/Fold Lines |
|     | Finished Size: 6.39" (H) x 3.9" (W)                   | Supercedes: N/A                |                             |                                      |
|     | Date: 8 / 14 / 20                                     | Supplied By: CCL Label Memphis | Book Cut/Fold               |                                      |
|     | Application: Illustrator CS6                          | Prepared By: BM                |                             | BOOK Cut/Fold Lines                  |