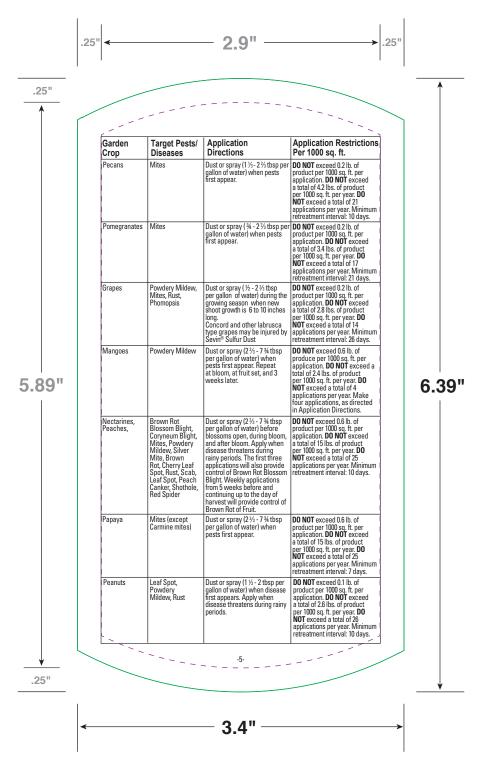

# FRONT COVER OF BOOKLET

NOTE: The total number of pages must be divisible by four (4). The maximum number of pages for this book is sixteen (16).

NOTE: The total number of pages must be divisible by four (4). The maximum number of pages for this book is sixteen (16).