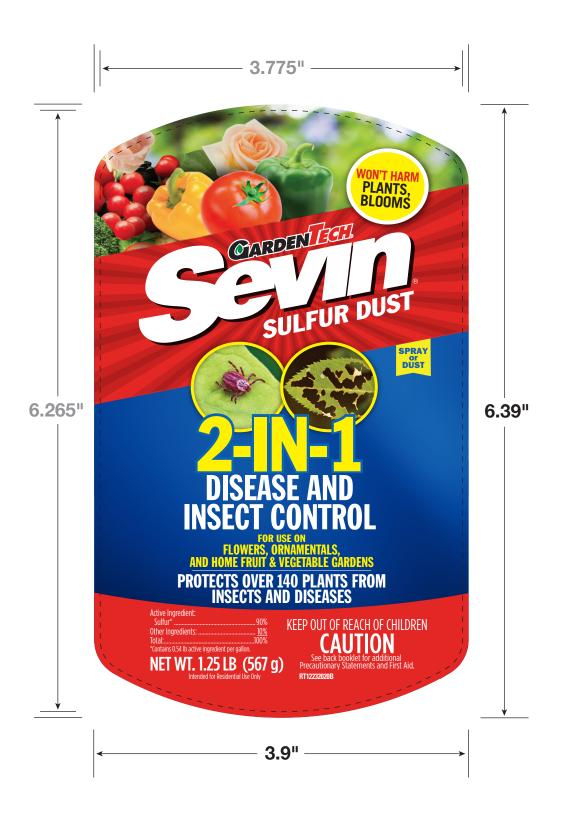

| CCL | Description: Lilly Miller Sulfur Dust Packet Front Label |                                | NOTES                       | LEGEND                         |
|-----|----------------------------------------------------------|--------------------------------|-----------------------------|--------------------------------|
|     | Supplied for: TricorBraun                                | File No.: T01887               | Measurements are in inches. | Copy Image Area Cut/Fold Lines |
|     | Finished Size: 6.39" (H) x 3.9" (W)                      | Supercedes: N/A                |                             |                                |
|     | <b>Date:</b> 8 / 14 / 20                                 | Supplied By: CCL Label Memphis |                             |                                |
|     | Application: Illustrator CS6                             | Prepared By: BM                |                             |                                |