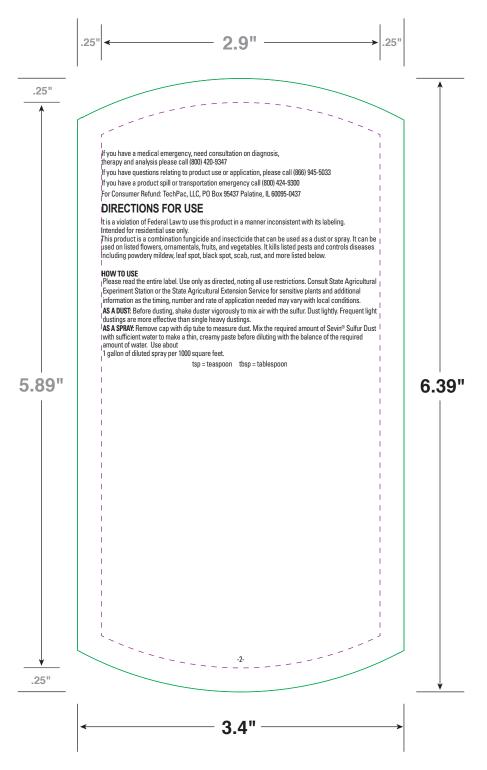

# **BASE LABEL**

| CCL | Description: Lilly Miller Sulfur Dust Packet Back ECL |                                | NOTES                       | LEGEND                               |
|-----|-------------------------------------------------------|--------------------------------|-----------------------------|--------------------------------------|
|     | Supplied for: TricorBraun                             | File No.: T01888               | Measurements are in inches. | Copy Image Area  Base Cut/Fold Lines |
|     | Finished Size: 6.39" (H) x 3.9" (W)                   | Supercedes: N/A                |                             |                                      |
|     | Date: 8 / 14 / 20                                     | Supplied By: CCL Label Memphis | Book Cut/Fold               |                                      |
|     | Application: Illustrator CS6                          | Prepared By: BM                |                             | BOOK Cut/Fold Lines                  |