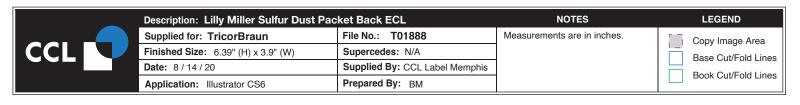

# **BASE LABEL**

| CCL | Description: Lilly Miller Sulfur Dust Packet Back ECL |                                | NOTES                       | LEGEND                               |
|-----|-------------------------------------------------------|--------------------------------|-----------------------------|--------------------------------------|
|     | Supplied for: TricorBraun                             | File No.: T01888               | Measurements are in inches. | Copy Image Area  Base Cut/Fold Lines |
|     | Finished Size: 6.39" (H) x 3.9" (W)                   | Supercedes: N/A                |                             |                                      |
|     | Date: 8 / 14 / 20                                     | Supplied By: CCL Label Memphis | Book Cut/Fold               |                                      |
|     | Application: Illustrator CS6                          | Prepared By: BM                |                             | BOOK Cut/Fold Lines                  |