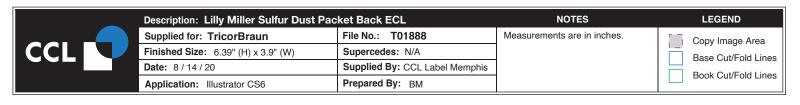

# FRONT COVER OF BOOKLET

NOTE: The total number of pages must be divisible by four (4). The maximum number of pages for this book is sixteen (16).

NOTE: The total number of pages must be divisible by four (4). The maximum number of pages for this book is sixteen (16).