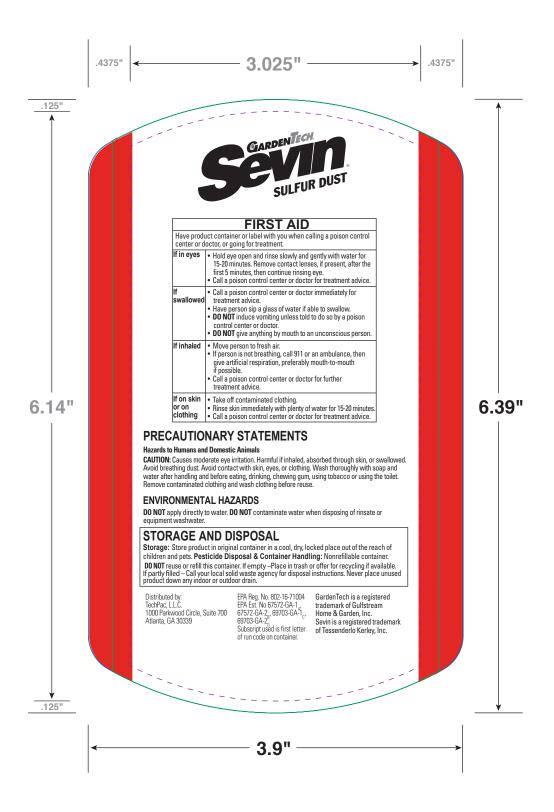

# **BASE LABEL**

| CCL | Description: Lilly Miller Sulfur Dust Packet Back ECL |                                | NOTES                       | LEGEND                               |
|-----|-------------------------------------------------------|--------------------------------|-----------------------------|--------------------------------------|
|     | Supplied for: TricorBraun                             | File No.: T01888               | Measurements are in inches. | Copy Image Area  Base Cut/Fold Lines |
|     | Finished Size: 6.39" (H) x 3.9" (W)                   | Supercedes: N/A                |                             |                                      |
|     | Date: 8 / 14 / 20                                     | Supplied By: CCL Label Memphis | Book Cut/Fold               |                                      |
|     | Application: Illustrator CS6                          | Prepared By: BM                |                             | BOOK Cut/Fold Lines                  |