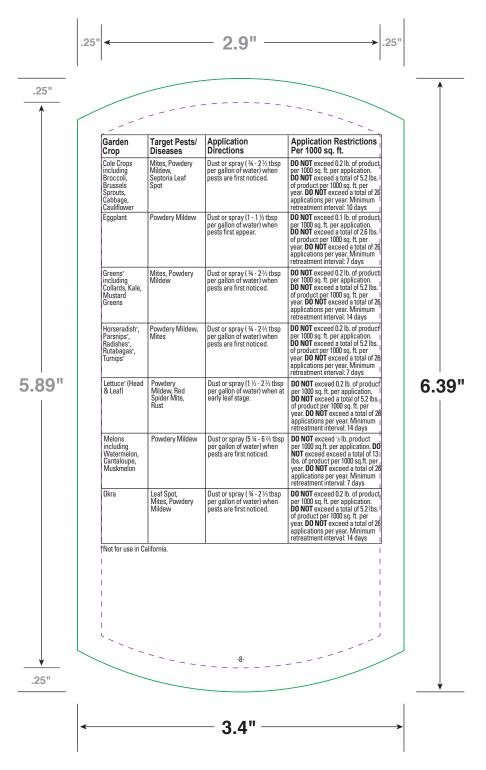

# **BASE LABEL**

| CCL | Description: Lilly Miller Sulfur Dust Packet Back ECL |                                | NOTES                       | LEGEND                               |
|-----|-------------------------------------------------------|--------------------------------|-----------------------------|--------------------------------------|
|     | Supplied for: TricorBraun                             | File No.: T01888               | Measurements are in inches. | Copy Image Area  Base Cut/Fold Lines |
|     | Finished Size: 6.39" (H) x 3.9" (W)                   | Supercedes: N/A                |                             |                                      |
|     | Date: 8 / 14 / 20                                     | Supplied By: CCL Label Memphis | Book Cut/Fold               |                                      |
|     | Application: Illustrator CS6                          | Prepared By: BM                |                             | BOOK Cut/Fold Lines                  |