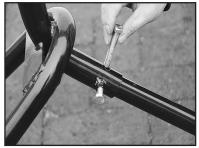

**Step 6**Take off the Four Outside Nuts and Spring Washer.

**Step 7** Check Inside Nut, so They are Tight.

Step 8
Connect Gear Motor Mounting Base to
Swivel Bracket Using the Pivot Pin.

**Step 9**Install Gear Motor with the Nuts and Washers. They were removed before