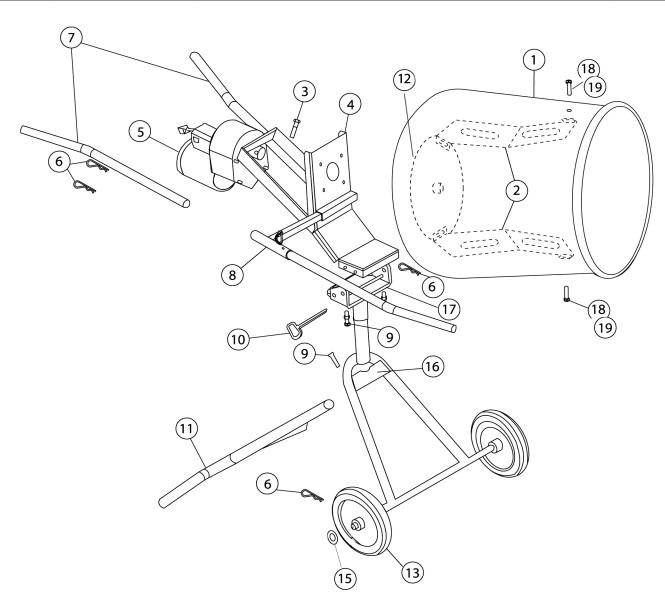

#### **Model 600 MP Parts List**

| Item | Part Number | DESCRIPTION                            | Qty |
|------|-------------|----------------------------------------|-----|
| 1    | 600MP-02    | 6000 Drum (Not Shown)                  | 1   |
| 2    | 600MP-20    | Blades                                 | 2   |
| 3    | 600MP-12    | Hex Head Cap Screw                     | 1   |
| 4    | 600MP-15    | Gear Mounting Base                     | 1   |
| 5    | 600MP-05    | 3/4 HP Gear Motor                      | 1   |
| 6    | 600DD-15    | R Clip Pin                             | 5   |
| 7    | 600MP-07    | Drum Handle                            | 2   |
| 8    | 600MP-08    | Side Handle                            | 1   |
| 9    | 600MP-09    | Bolt                                   | 3   |
| 10   | 600MP-10    | Pivot Axle Pin                         | 1   |
| 11   | 600MP-11    | Draw Bar                               | 1   |
| 12   | 600MP-12    | Inside Drum Plate w/ Straight Bushings | 1   |
| 13   | 600MP-13    | PU Foam Wheel                          | 2   |
| 15   | 600MP-14    | 1" Washer                              | 2   |
| 16   | 600MP-16    | Main Frame                             | 1   |
| 17   | 600MP-17    | Swivel Bracket                         | 1   |
| 18   | 600MP-18    | 5/16" Nut                              | 2   |
| 19   | 600MP-17    | Whizlock Screw                         | 2   |

#### **Model 350 MP Parts List**

| model occurred to the control |             |                                        |     |  |  |  |  |
|-------------------------------------------------------------------------------------------------------------------------------------------------------------------------------------------------------------------------------------------------------------------------------------------------------------------------------------------------------------------------------------------------------------------------------------------------------------------------------------------------------------------------------------------------------------------------------------------------------------------------------------------------------------------------------------------------------------------------------------------------------------------------------------------------------------------------------------------------------------------------------------------------------------------------------------------------------------------------------------------------------------------------------------------------------------------------------------------------------------------------------------------------------------------------------------------------------------------------------------------------------------------------------------------------------------------------------------------------------------------------------------------------------------------------------------------------------------------------------------------------------------------------------------------------------------------------------------------------------------------------------------------------------------------------------------------------------------------------------------------------------------------------------------------------------------------------------------------------------------------------------------------------------------------------------------------------------------------------------------------------------------------------------------------------------------------------------------------------------------------------------|-------------|----------------------------------------|-----|--|--|--|--|
| Item                                                                                                                                                                                                                                                                                                                                                                                                                                                                                                                                                                                                                                                                                                                                                                                                                                                                                                                                                                                                                                                                                                                                                                                                                                                                                                                                                                                                                                                                                                                                                                                                                                                                                                                                                                                                                                                                                                                                                                                                                                                                                                                          | Part Number | DESCRIPTION                            | Qty |  |  |  |  |
| 1                                                                                                                                                                                                                                                                                                                                                                                                                                                                                                                                                                                                                                                                                                                                                                                                                                                                                                                                                                                                                                                                                                                                                                                                                                                                                                                                                                                                                                                                                                                                                                                                                                                                                                                                                                                                                                                                                                                                                                                                                                                                                                                             | 350MP-02    | 350 Drum                               | 1   |  |  |  |  |
| 2                                                                                                                                                                                                                                                                                                                                                                                                                                                                                                                                                                                                                                                                                                                                                                                                                                                                                                                                                                                                                                                                                                                                                                                                                                                                                                                                                                                                                                                                                                                                                                                                                                                                                                                                                                                                                                                                                                                                                                                                                                                                                                                             | 350MP-20    | Blades                                 | 2   |  |  |  |  |
| 3                                                                                                                                                                                                                                                                                                                                                                                                                                                                                                                                                                                                                                                                                                                                                                                                                                                                                                                                                                                                                                                                                                                                                                                                                                                                                                                                                                                                                                                                                                                                                                                                                                                                                                                                                                                                                                                                                                                                                                                                                                                                                                                             | 350MP-12    | Hex Head Cap Screw                     | 1   |  |  |  |  |
| 4                                                                                                                                                                                                                                                                                                                                                                                                                                                                                                                                                                                                                                                                                                                                                                                                                                                                                                                                                                                                                                                                                                                                                                                                                                                                                                                                                                                                                                                                                                                                                                                                                                                                                                                                                                                                                                                                                                                                                                                                                                                                                                                             | 350MP-15    | Gear Mounting Base                     | 1   |  |  |  |  |
| 5                                                                                                                                                                                                                                                                                                                                                                                                                                                                                                                                                                                                                                                                                                                                                                                                                                                                                                                                                                                                                                                                                                                                                                                                                                                                                                                                                                                                                                                                                                                                                                                                                                                                                                                                                                                                                                                                                                                                                                                                                                                                                                                             | 350MP-05    | 3/4 HP Gear Motor                      | 1   |  |  |  |  |
| 6                                                                                                                                                                                                                                                                                                                                                                                                                                                                                                                                                                                                                                                                                                                                                                                                                                                                                                                                                                                                                                                                                                                                                                                                                                                                                                                                                                                                                                                                                                                                                                                                                                                                                                                                                                                                                                                                                                                                                                                                                                                                                                                             | 350DD-15    | R Clip Pin                             | 5   |  |  |  |  |
| 7                                                                                                                                                                                                                                                                                                                                                                                                                                                                                                                                                                                                                                                                                                                                                                                                                                                                                                                                                                                                                                                                                                                                                                                                                                                                                                                                                                                                                                                                                                                                                                                                                                                                                                                                                                                                                                                                                                                                                                                                                                                                                                                             | 350MP-07    | Drum Handle                            | 2   |  |  |  |  |
| 8                                                                                                                                                                                                                                                                                                                                                                                                                                                                                                                                                                                                                                                                                                                                                                                                                                                                                                                                                                                                                                                                                                                                                                                                                                                                                                                                                                                                                                                                                                                                                                                                                                                                                                                                                                                                                                                                                                                                                                                                                                                                                                                             | 350MP-08    | Side Handle                            | 1   |  |  |  |  |
| 9                                                                                                                                                                                                                                                                                                                                                                                                                                                                                                                                                                                                                                                                                                                                                                                                                                                                                                                                                                                                                                                                                                                                                                                                                                                                                                                                                                                                                                                                                                                                                                                                                                                                                                                                                                                                                                                                                                                                                                                                                                                                                                                             | 350MP-09    | Bolt                                   | 3   |  |  |  |  |
| 10                                                                                                                                                                                                                                                                                                                                                                                                                                                                                                                                                                                                                                                                                                                                                                                                                                                                                                                                                                                                                                                                                                                                                                                                                                                                                                                                                                                                                                                                                                                                                                                                                                                                                                                                                                                                                                                                                                                                                                                                                                                                                                                            | 350MP-10    | Pivot Axle Pin                         | 1   |  |  |  |  |
| 11                                                                                                                                                                                                                                                                                                                                                                                                                                                                                                                                                                                                                                                                                                                                                                                                                                                                                                                                                                                                                                                                                                                                                                                                                                                                                                                                                                                                                                                                                                                                                                                                                                                                                                                                                                                                                                                                                                                                                                                                                                                                                                                            | 350MP-11    | Draw Bar                               | 1   |  |  |  |  |
| 12                                                                                                                                                                                                                                                                                                                                                                                                                                                                                                                                                                                                                                                                                                                                                                                                                                                                                                                                                                                                                                                                                                                                                                                                                                                                                                                                                                                                                                                                                                                                                                                                                                                                                                                                                                                                                                                                                                                                                                                                                                                                                                                            | 350MP-12    | Inside Drum Plate w/ Straight Bushings | 1   |  |  |  |  |
| 13                                                                                                                                                                                                                                                                                                                                                                                                                                                                                                                                                                                                                                                                                                                                                                                                                                                                                                                                                                                                                                                                                                                                                                                                                                                                                                                                                                                                                                                                                                                                                                                                                                                                                                                                                                                                                                                                                                                                                                                                                                                                                                                            | 350MP-13    | PU Foam Wheel                          | 2   |  |  |  |  |
| 15                                                                                                                                                                                                                                                                                                                                                                                                                                                                                                                                                                                                                                                                                                                                                                                                                                                                                                                                                                                                                                                                                                                                                                                                                                                                                                                                                                                                                                                                                                                                                                                                                                                                                                                                                                                                                                                                                                                                                                                                                                                                                                                            | 350MP-14    | 1" Washer                              | 2   |  |  |  |  |
| 16                                                                                                                                                                                                                                                                                                                                                                                                                                                                                                                                                                                                                                                                                                                                                                                                                                                                                                                                                                                                                                                                                                                                                                                                                                                                                                                                                                                                                                                                                                                                                                                                                                                                                                                                                                                                                                                                                                                                                                                                                                                                                                                            | 350MP-16    | Main Frame                             | 1   |  |  |  |  |
| 17                                                                                                                                                                                                                                                                                                                                                                                                                                                                                                                                                                                                                                                                                                                                                                                                                                                                                                                                                                                                                                                                                                                                                                                                                                                                                                                                                                                                                                                                                                                                                                                                                                                                                                                                                                                                                                                                                                                                                                                                                                                                                                                            | 350MP-17    | Swivel Bracket                         | 1   |  |  |  |  |
| 18                                                                                                                                                                                                                                                                                                                                                                                                                                                                                                                                                                                                                                                                                                                                                                                                                                                                                                                                                                                                                                                                                                                                                                                                                                                                                                                                                                                                                                                                                                                                                                                                                                                                                                                                                                                                                                                                                                                                                                                                                                                                                                                            | 350MP-18    | 5/16" Nut                              | 2   |  |  |  |  |
| 19                                                                                                                                                                                                                                                                                                                                                                                                                                                                                                                                                                                                                                                                                                                                                                                                                                                                                                                                                                                                                                                                                                                                                                                                                                                                                                                                                                                                                                                                                                                                                                                                                                                                                                                                                                                                                                                                                                                                                                                                                                                                                                                            | 350MP-17    | Whizlock Screw                         | 2   |  |  |  |  |

## **Assembly Instruction**

Step 1 Install Wheels on Lower Frame Unit

**Step 2**Put on Washer and Snap on R-clip.

**Step 3**Insert Draw Bar into Main Frame.

**Step 4**Put on Swivel Bracket to Main Frame.

**Step 5**Put in Bolt to Hold Main Frame to Draw Bar

**Step 6**Take off the Four Outside Nuts and Spring Washer.

**Step 7** Check Inside Nut, so They are Tight.

Step 8
Connect Gear Motor Mounting Base to
Swivel Bracket Using the Pivot Pin.

**Step 9**Install Gear Motor with the Nuts and Washers. They were removed before

Step 10
Install Front Dump Handle.

**Step 11**Install the Back Dump Handles if Desire For Your Operation.