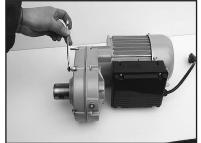

**Wheels** - Slide the wheels onto the main frame bar and secure with cotter pins.

Step. 2 **Gearbox & Motor Assembly** 

Fit the gearbox motor assembly and mounting frame (A) into the swivel bracket (B) with the pivot axle (C). Slide the cotter pin (D) through the pivot axle hole.