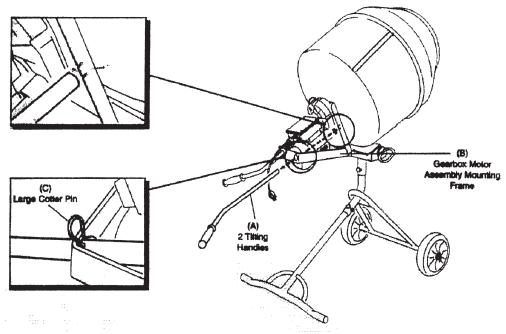

**Wheels** - Slide the wheels onto the main frame bar and secure with cotter pins.

Step. 2 **Gearbox & Motor Assembly** 

Fit the gearbox motor assembly and mounting frame (A) into the swivel bracket (B) with the pivot axle (C). Slide the cotter pin (D) through the pivot axle hole.

## **Assembly Instruction**

Step. 3 **Mounting the Mixing Drum** 

Step. 4 **Tilting Handle** 

Finally, insert both tilting handles (A) in the gearbox motor assembly mounting frame (B) (as shown) and lock using the cotter pin (C)