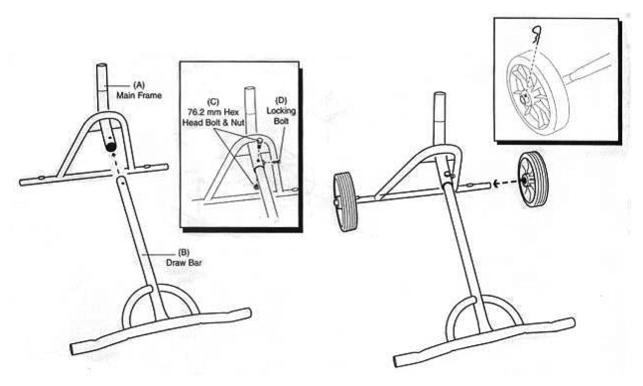

## **Assembly Instruction**

Step 1 Install Wheels on Lower Frame Unit

**Step 2**Put on Washer and Snap on R-clip.

**Step 3**Insert Draw Bar into Main Frame.

**Step 4**Put on Swivel Bracket to Main Frame.

**Step 5**Put in Bolt to Hold Main Frame to Draw Bar

#### **Main Frame**

Place the main frame (**A**) on a level surface. Insert the draw bar (**B**) into the main frame. Secure with the 76.2 mm hex head bolt and nut (C) on top (A), and the looking bolt (**D**) to the side (B). (Use the open wrench provided).

**Wheels** - Slide the wheels onto the main frame bar and secure with cotter pins.

Step. 2 **Gearbox & Motor Assembly** 

Fit the gearbox motor assembly and mounting frame (A) into the swivel bracket (B) with the pivot axle (C). Slide the cotter pin (D) through the pivot axle hole.