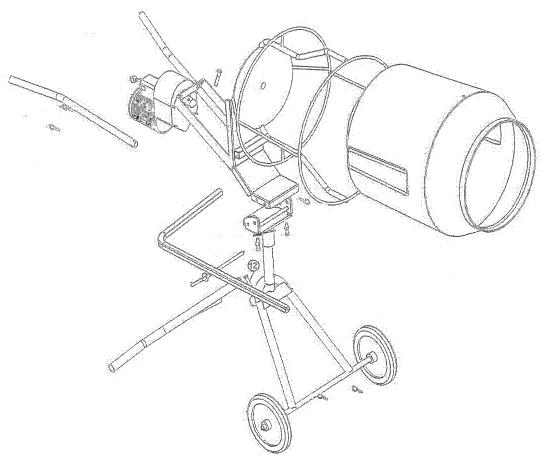

#### **Model 600 MP Parts List**

| Item | Part Number | DESCRIPTION                            | Qty |
|------|-------------|----------------------------------------|-----|
| 1    | 600MP-02    | 6000 Drum (Not Shown)                  | 1   |
| 2    | 600MP-20    | Blades                                 | 2   |
| 3    | 600MP-12    | Hex Head Cap Screw                     | 1   |
| 4    | 600MP-15    | Gear Mounting Base                     | 1   |
| 5    | 600MP-05    | 3/4 HP Gear Motor                      | 1   |
| 6    | 600DD-15    | R Clip Pin                             | 5   |
| 7    | 600MP-07    | Drum Handle                            | 2   |
| 8    | 600MP-08    | Side Handle                            | 1   |
| 9    | 600MP-09    | Bolt                                   | 3   |
| 10   | 600MP-10    | Pivot Axle Pin                         | 1   |
| 11   | 600MP-11    | Draw Bar                               | 1   |
| 12   | 600MP-12    | Inside Drum Plate w/ Straight Bushings | 1   |
| 13   | 600MP-13    | PU Foam Wheel                          | 2   |
| 15   | 600MP-14    | 1" Washer                              | 2   |
| 16   | 600MP-16    | Main Frame                             | 1   |
| 17   | 600MP-17    | Swivel Bracket                         | 1   |
| 18   | 600MP-18    | 5/16" Nut                              | 2   |
| 19   | 600MP-17    | Whizlock Screw                         | 2   |

#### **Model 350 MP Parts List**

| model occurred to the control |             |                                        |     |  |  |  |  |
|-------------------------------------------------------------------------------------------------------------------------------------------------------------------------------------------------------------------------------------------------------------------------------------------------------------------------------------------------------------------------------------------------------------------------------------------------------------------------------------------------------------------------------------------------------------------------------------------------------------------------------------------------------------------------------------------------------------------------------------------------------------------------------------------------------------------------------------------------------------------------------------------------------------------------------------------------------------------------------------------------------------------------------------------------------------------------------------------------------------------------------------------------------------------------------------------------------------------------------------------------------------------------------------------------------------------------------------------------------------------------------------------------------------------------------------------------------------------------------------------------------------------------------------------------------------------------------------------------------------------------------------------------------------------------------------------------------------------------------------------------------------------------------------------------------------------------------------------------------------------------------------------------------------------------------------------------------------------------------------------------------------------------------------------------------------------------------------------------------------------------------|-------------|----------------------------------------|-----|--|--|--|--|
| Item                                                                                                                                                                                                                                                                                                                                                                                                                                                                                                                                                                                                                                                                                                                                                                                                                                                                                                                                                                                                                                                                                                                                                                                                                                                                                                                                                                                                                                                                                                                                                                                                                                                                                                                                                                                                                                                                                                                                                                                                                                                                                                                          | Part Number | DESCRIPTION                            | Qty |  |  |  |  |
| 1                                                                                                                                                                                                                                                                                                                                                                                                                                                                                                                                                                                                                                                                                                                                                                                                                                                                                                                                                                                                                                                                                                                                                                                                                                                                                                                                                                                                                                                                                                                                                                                                                                                                                                                                                                                                                                                                                                                                                                                                                                                                                                                             | 350MP-02    | 350 Drum                               | 1   |  |  |  |  |
| 2                                                                                                                                                                                                                                                                                                                                                                                                                                                                                                                                                                                                                                                                                                                                                                                                                                                                                                                                                                                                                                                                                                                                                                                                                                                                                                                                                                                                                                                                                                                                                                                                                                                                                                                                                                                                                                                                                                                                                                                                                                                                                                                             | 350MP-20    | Blades                                 | 2   |  |  |  |  |
| 3                                                                                                                                                                                                                                                                                                                                                                                                                                                                                                                                                                                                                                                                                                                                                                                                                                                                                                                                                                                                                                                                                                                                                                                                                                                                                                                                                                                                                                                                                                                                                                                                                                                                                                                                                                                                                                                                                                                                                                                                                                                                                                                             | 350MP-12    | Hex Head Cap Screw                     | 1   |  |  |  |  |
| 4                                                                                                                                                                                                                                                                                                                                                                                                                                                                                                                                                                                                                                                                                                                                                                                                                                                                                                                                                                                                                                                                                                                                                                                                                                                                                                                                                                                                                                                                                                                                                                                                                                                                                                                                                                                                                                                                                                                                                                                                                                                                                                                             | 350MP-15    | Gear Mounting Base                     | 1   |  |  |  |  |
| 5                                                                                                                                                                                                                                                                                                                                                                                                                                                                                                                                                                                                                                                                                                                                                                                                                                                                                                                                                                                                                                                                                                                                                                                                                                                                                                                                                                                                                                                                                                                                                                                                                                                                                                                                                                                                                                                                                                                                                                                                                                                                                                                             | 350MP-05    | 3/4 HP Gear Motor                      | 1   |  |  |  |  |
| 6                                                                                                                                                                                                                                                                                                                                                                                                                                                                                                                                                                                                                                                                                                                                                                                                                                                                                                                                                                                                                                                                                                                                                                                                                                                                                                                                                                                                                                                                                                                                                                                                                                                                                                                                                                                                                                                                                                                                                                                                                                                                                                                             | 350DD-15    | R Clip Pin                             | 5   |  |  |  |  |
| 7                                                                                                                                                                                                                                                                                                                                                                                                                                                                                                                                                                                                                                                                                                                                                                                                                                                                                                                                                                                                                                                                                                                                                                                                                                                                                                                                                                                                                                                                                                                                                                                                                                                                                                                                                                                                                                                                                                                                                                                                                                                                                                                             | 350MP-07    | Drum Handle                            | 2   |  |  |  |  |
| 8                                                                                                                                                                                                                                                                                                                                                                                                                                                                                                                                                                                                                                                                                                                                                                                                                                                                                                                                                                                                                                                                                                                                                                                                                                                                                                                                                                                                                                                                                                                                                                                                                                                                                                                                                                                                                                                                                                                                                                                                                                                                                                                             | 350MP-08    | Side Handle                            | 1   |  |  |  |  |
| 9                                                                                                                                                                                                                                                                                                                                                                                                                                                                                                                                                                                                                                                                                                                                                                                                                                                                                                                                                                                                                                                                                                                                                                                                                                                                                                                                                                                                                                                                                                                                                                                                                                                                                                                                                                                                                                                                                                                                                                                                                                                                                                                             | 350MP-09    | Bolt                                   | 3   |  |  |  |  |
| 10                                                                                                                                                                                                                                                                                                                                                                                                                                                                                                                                                                                                                                                                                                                                                                                                                                                                                                                                                                                                                                                                                                                                                                                                                                                                                                                                                                                                                                                                                                                                                                                                                                                                                                                                                                                                                                                                                                                                                                                                                                                                                                                            | 350MP-10    | Pivot Axle Pin                         | 1   |  |  |  |  |
| 11                                                                                                                                                                                                                                                                                                                                                                                                                                                                                                                                                                                                                                                                                                                                                                                                                                                                                                                                                                                                                                                                                                                                                                                                                                                                                                                                                                                                                                                                                                                                                                                                                                                                                                                                                                                                                                                                                                                                                                                                                                                                                                                            | 350MP-11    | Draw Bar                               | 1   |  |  |  |  |
| 12                                                                                                                                                                                                                                                                                                                                                                                                                                                                                                                                                                                                                                                                                                                                                                                                                                                                                                                                                                                                                                                                                                                                                                                                                                                                                                                                                                                                                                                                                                                                                                                                                                                                                                                                                                                                                                                                                                                                                                                                                                                                                                                            | 350MP-12    | Inside Drum Plate w/ Straight Bushings | 1   |  |  |  |  |
| 13                                                                                                                                                                                                                                                                                                                                                                                                                                                                                                                                                                                                                                                                                                                                                                                                                                                                                                                                                                                                                                                                                                                                                                                                                                                                                                                                                                                                                                                                                                                                                                                                                                                                                                                                                                                                                                                                                                                                                                                                                                                                                                                            | 350MP-13    | PU Foam Wheel                          | 2   |  |  |  |  |
| 15                                                                                                                                                                                                                                                                                                                                                                                                                                                                                                                                                                                                                                                                                                                                                                                                                                                                                                                                                                                                                                                                                                                                                                                                                                                                                                                                                                                                                                                                                                                                                                                                                                                                                                                                                                                                                                                                                                                                                                                                                                                                                                                            | 350MP-14    | 1" Washer                              | 2   |  |  |  |  |
| 16                                                                                                                                                                                                                                                                                                                                                                                                                                                                                                                                                                                                                                                                                                                                                                                                                                                                                                                                                                                                                                                                                                                                                                                                                                                                                                                                                                                                                                                                                                                                                                                                                                                                                                                                                                                                                                                                                                                                                                                                                                                                                                                            | 350MP-16    | Main Frame                             | 1   |  |  |  |  |
| 17                                                                                                                                                                                                                                                                                                                                                                                                                                                                                                                                                                                                                                                                                                                                                                                                                                                                                                                                                                                                                                                                                                                                                                                                                                                                                                                                                                                                                                                                                                                                                                                                                                                                                                                                                                                                                                                                                                                                                                                                                                                                                                                            | 350MP-17    | Swivel Bracket                         | 1   |  |  |  |  |
| 18                                                                                                                                                                                                                                                                                                                                                                                                                                                                                                                                                                                                                                                                                                                                                                                                                                                                                                                                                                                                                                                                                                                                                                                                                                                                                                                                                                                                                                                                                                                                                                                                                                                                                                                                                                                                                                                                                                                                                                                                                                                                                                                            | 350MP-18    | 5/16" Nut                              | 2   |  |  |  |  |
| 19                                                                                                                                                                                                                                                                                                                                                                                                                                                                                                                                                                                                                                                                                                                                                                                                                                                                                                                                                                                                                                                                                                                                                                                                                                                                                                                                                                                                                                                                                                                                                                                                                                                                                                                                                                                                                                                                                                                                                                                                                                                                                                                            | 350MP-17    | Whizlock Screw                         | 2   |  |  |  |  |

## **Gearbox and Motor Assembly Parts List**

| Item | Item Part Number Otv |                                                           |         |  |  |  |  |  |  |
|------|----------------------|-----------------------------------------------------------|---------|--|--|--|--|--|--|
| 1    | DD-808               | <b>DESCRIPTION</b> Gearbox and Motor Assembly (110V-60Hz) | Qty     |  |  |  |  |  |  |
| 2    | DD-808<br>DDMA-02    | Screw (6x25mm)                                            | 1       |  |  |  |  |  |  |
| 3    | DDMA-03              | Seal (40mm)                                               | 1       |  |  |  |  |  |  |
| 4    | DDMA-04              | Screw (6x50mm)                                            | 4       |  |  |  |  |  |  |
| 5    | DDMA-04              | Gearbox Case Front Half                                   | 1       |  |  |  |  |  |  |
| 6    |                      |                                                           | 1       |  |  |  |  |  |  |
| 7    | DDMA-06<br>DDMA-07   | Gearbox Gasket Pin (8x20mm)                               | 1       |  |  |  |  |  |  |
| 8    |                      |                                                           | 1       |  |  |  |  |  |  |
|      | DDMA-08              | Locking Key For Gear and Axle (8x7x15mm)                  | 1       |  |  |  |  |  |  |
| 9    | DDMA-09              | Gearbox Ball Bearing                                      |         |  |  |  |  |  |  |
| 10   | DDMA-10              | Gear (Z79)                                                | 1       |  |  |  |  |  |  |
| 11   | DDMA-11              | Locking Key for Gear Axle (5x5x12mm)                      | 1       |  |  |  |  |  |  |
| 12   | DDMA-12              | Pinion (Z9)                                               | 1       |  |  |  |  |  |  |
| 13   | DDMA-13              | Gearbox Case Back Half                                    | 1       |  |  |  |  |  |  |
| 14   | DDMA-14              | Motor Seal (20mm)                                         | 1       |  |  |  |  |  |  |
| 15   | DDMA-15              | Space Washer A (30mm)                                     | 1       |  |  |  |  |  |  |
| 16   | DDMA-16              | Motor Bearing (6004z)                                     | 1       |  |  |  |  |  |  |
| 17   | DDMA-17              | Motor Casing                                              | Seceral |  |  |  |  |  |  |
| 18   | DDMA-18              | Motor Rotor                                               | 1       |  |  |  |  |  |  |
| 19   | DDMA-19              | Motor Bearing (6003z)                                     | 1       |  |  |  |  |  |  |
| 20   | DDMA-20              | Bell Housing                                              | 1       |  |  |  |  |  |  |
| 21   | DDMA-21              | Fan                                                       | 1       |  |  |  |  |  |  |
| 22   | DDMA-22              | Screw (4x10mm)                                            | 4       |  |  |  |  |  |  |
| 23   | DDMA-23              | Fan Cover                                                 | 1       |  |  |  |  |  |  |
| 24   | DDMA-24              | Bolt (5x135mm)                                            | 4       |  |  |  |  |  |  |
| 25   | DDMA-25              | Electric Panel (110V-60Hz)                                | 1       |  |  |  |  |  |  |
| 26   | DDMA-26              | On/Off Switch                                             | 1       |  |  |  |  |  |  |
| 27   | DDMA-27              | Power Cord with Plug                                      | 1       |  |  |  |  |  |  |
| 28   | DDMA-28              | Screw (4x22mm)                                            | 1       |  |  |  |  |  |  |
| 29   | DDMA-29              | Electric Panel Gasket                                     | 1       |  |  |  |  |  |  |
| 30   | DDMA-30              | Support                                                   | 1       |  |  |  |  |  |  |
| 31   | DDMA-31              | Screw (4x15mm)                                            | 1       |  |  |  |  |  |  |
| 32   | DDMA-32              | Condenser                                                 | 1       |  |  |  |  |  |  |
| 33   | DDMA-33              | Manual Reset Themal Protector                             | 1       |  |  |  |  |  |  |
| 34   | DDMA-34              | Electric Box Assembly                                     | 1       |  |  |  |  |  |  |
| 35   | DDMA-35              | Motor Gasket                                              | 1       |  |  |  |  |  |  |
| 36   | DDMA-36              | Gearbox Nut (6mm)                                         | 10      |  |  |  |  |  |  |
| 37   | DDMA-37              | Gearbox Washer (6mm)                                      | 10      |  |  |  |  |  |  |
| 38   | DDMA-38              | Gearbox Bearing (36205)                                   | 1       |  |  |  |  |  |  |
| 39   | DDMA-39              | Space Washer B (30mm)                                     | 1       |  |  |  |  |  |  |
| 40   | DDMA-40              | Gear (Z68)                                                | 1       |  |  |  |  |  |  |
| 41   | DDMA-41              | Gearbox Bearing (36108)                                   | 1       |  |  |  |  |  |  |
| 42   | DDMA-42              | Locking Pin (6x10mm)                                      | 2       |  |  |  |  |  |  |
| 43   | DDMA-43              | Bolt (6x40mm)                                             | 1       |  |  |  |  |  |  |
| 44   | DDMA-44              | Motor (110V-60Hz)                                         | 1       |  |  |  |  |  |  |
| 45   | DDMA-45              | Gearbox Washer (4mm)                                      | 1       |  |  |  |  |  |  |
| 46   | DDMA-46              | Screw (4x6mm)                                             | 8       |  |  |  |  |  |  |
| 47   | DDMA-47              | Gearbox Drive Shaft                                       | 1       |  |  |  |  |  |  |
| 48   | DDMA-48              | Stop Ring (30mm)                                          | 1       |  |  |  |  |  |  |
|      |                      |                                                           | t       |  |  |  |  |  |  |