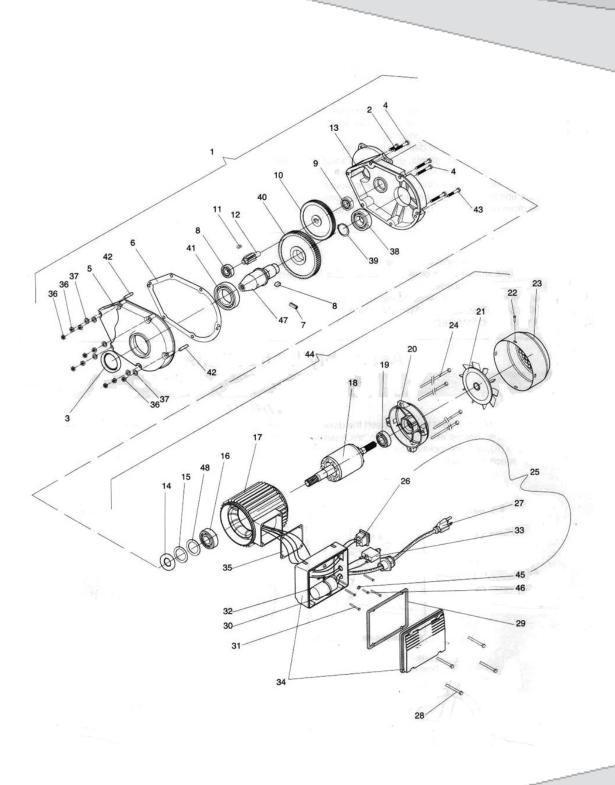

## **Gearbox and Motor Assembly Parts List**

| Item | Item Part Number Otv |                                                           |         |  |  |  |  |  |  |
|------|----------------------|-----------------------------------------------------------|---------|--|--|--|--|--|--|
| 1    | DD-808               | <b>DESCRIPTION</b> Gearbox and Motor Assembly (110V-60Hz) | Qty     |  |  |  |  |  |  |
| 2    | DD-808<br>DDMA-02    | Screw (6x25mm)                                            | 1       |  |  |  |  |  |  |
| 3    | DDMA-03              | Seal (40mm)                                               | 1       |  |  |  |  |  |  |
| 4    | DDMA-04              | Screw (6x50mm)                                            | 4       |  |  |  |  |  |  |
| 5    | DDMA-04              | Gearbox Case Front Half                                   | 1       |  |  |  |  |  |  |
| 6    |                      |                                                           | 1       |  |  |  |  |  |  |
| 7    | DDMA-06<br>DDMA-07   | Gearbox Gasket Pin (8x20mm)                               | 1       |  |  |  |  |  |  |
| 8    |                      |                                                           | 1       |  |  |  |  |  |  |
|      | DDMA-08              | Locking Key For Gear and Axle (8x7x15mm)                  | 1       |  |  |  |  |  |  |
| 9    | DDMA-09              | Gearbox Ball Bearing                                      |         |  |  |  |  |  |  |
| 10   | DDMA-10              | Gear (Z79)                                                | 1       |  |  |  |  |  |  |
| 11   | DDMA-11              | Locking Key for Gear Axle (5x5x12mm)                      | 1       |  |  |  |  |  |  |
| 12   | DDMA-12              | Pinion (Z9)                                               | 1       |  |  |  |  |  |  |
| 13   | DDMA-13              | Gearbox Case Back Half                                    | 1       |  |  |  |  |  |  |
| 14   | DDMA-14              | Motor Seal (20mm)                                         | 1       |  |  |  |  |  |  |
| 15   | DDMA-15              | Space Washer A (30mm)                                     | 1       |  |  |  |  |  |  |
| 16   | DDMA-16              | Motor Bearing (6004z)                                     | 1       |  |  |  |  |  |  |
| 17   | DDMA-17              | Motor Casing                                              | Seceral |  |  |  |  |  |  |
| 18   | DDMA-18              | Motor Rotor                                               | 1       |  |  |  |  |  |  |
| 19   | DDMA-19              | Motor Bearing (6003z)                                     | 1       |  |  |  |  |  |  |
| 20   | DDMA-20              | Bell Housing                                              | 1       |  |  |  |  |  |  |
| 21   | DDMA-21              | Fan                                                       | 1       |  |  |  |  |  |  |
| 22   | DDMA-22              | Screw (4x10mm)                                            | 4       |  |  |  |  |  |  |
| 23   | DDMA-23              | Fan Cover                                                 | 1       |  |  |  |  |  |  |
| 24   | DDMA-24              | Bolt (5x135mm)                                            | 4       |  |  |  |  |  |  |
| 25   | DDMA-25              | Electric Panel (110V-60Hz)                                | 1       |  |  |  |  |  |  |
| 26   | DDMA-26              | On/Off Switch                                             | 1       |  |  |  |  |  |  |
| 27   | DDMA-27              | Power Cord with Plug                                      | 1       |  |  |  |  |  |  |
| 28   | DDMA-28              | Screw (4x22mm)                                            | 1       |  |  |  |  |  |  |
| 29   | DDMA-29              | Electric Panel Gasket                                     | 1       |  |  |  |  |  |  |
| 30   | DDMA-30              | Support                                                   | 1       |  |  |  |  |  |  |
| 31   | DDMA-31              | Screw (4x15mm)                                            | 1       |  |  |  |  |  |  |
| 32   | DDMA-32              | Condenser                                                 | 1       |  |  |  |  |  |  |
| 33   | DDMA-33              | Manual Reset Themal Protector                             | 1       |  |  |  |  |  |  |
| 34   | DDMA-34              | Electric Box Assembly                                     | 1       |  |  |  |  |  |  |
| 35   | DDMA-35              | Motor Gasket                                              | 1       |  |  |  |  |  |  |
| 36   | DDMA-36              | Gearbox Nut (6mm)                                         | 10      |  |  |  |  |  |  |
| 37   | DDMA-37              | Gearbox Washer (6mm)                                      | 10      |  |  |  |  |  |  |
| 38   | DDMA-38              | Gearbox Bearing (36205)                                   | 1       |  |  |  |  |  |  |
| 39   | DDMA-39              | Space Washer B (30mm)                                     | 1       |  |  |  |  |  |  |
| 40   | DDMA-40              | Gear (Z68)                                                | 1       |  |  |  |  |  |  |
| 41   | DDMA-41              | Gearbox Bearing (36108)                                   | 1       |  |  |  |  |  |  |
| 42   | DDMA-42              | Locking Pin (6x10mm)                                      | 2       |  |  |  |  |  |  |
| 43   | DDMA-43              | Bolt (6x40mm)                                             | 1       |  |  |  |  |  |  |
| 44   | DDMA-44              | Motor (110V-60Hz)                                         | 1       |  |  |  |  |  |  |
| 45   | DDMA-45              | Gearbox Washer (4mm)                                      | 1       |  |  |  |  |  |  |
| 46   | DDMA-46              | Screw (4x6mm)                                             | 8       |  |  |  |  |  |  |
| 47   | DDMA-47              | Gearbox Drive Shaft                                       | 1       |  |  |  |  |  |  |
| 48   | DDMA-48              | Stop Ring (30mm)                                          | 1       |  |  |  |  |  |  |
|      |                      |                                                           | t       |  |  |  |  |  |  |