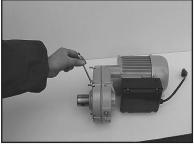

**Wheels** - Slide the wheels onto the main frame bar and secure with cotter pins.

Step. 2 **Gearbox & Motor Assembly** 

Fit the gearbox motor assembly and mounting frame (A) into the swivel bracket (B) with the pivot axle (C). Slide the cotter pin (D) through the pivot axle hole.