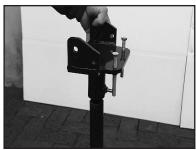

#### **Main Frame**

Place the main frame (**A**) on a level surface. Insert the draw bar (**B**) into the main frame. Secure with the 76.2 mm hex head bolt and nut (C) on top (A), and the looking bolt (**D**) to the side (B). (Use the open wrench provided).

**Wheels** - Slide the wheels onto the main frame bar and secure with cotter pins.

Step. 2 **Gearbox & Motor Assembly** 

Fit the gearbox motor assembly and mounting frame (A) into the swivel bracket (B) with the pivot axle (C). Slide the cotter pin (D) through the pivot axle hole.