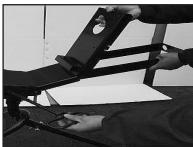

## **Assembly Instruction**

Step. 3 **Mounting the Mixing Drum** 

Step. 4 **Tilting Handle** 

Finally, insert both tilting handles (A) in the gearbox motor assembly mounting frame (B) (as shown) and lock using the cotter pin (C)