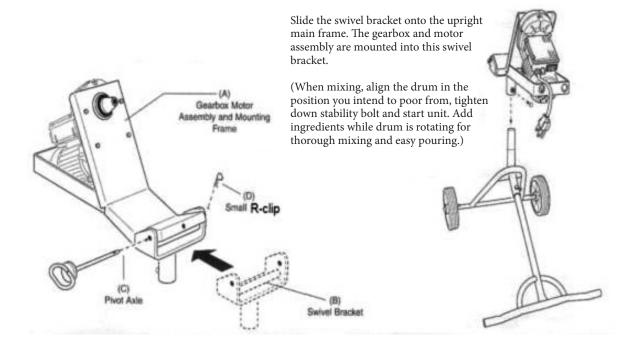

**Step 6**Take off the Four Outside Nuts and Spring Washer.

**Step 7** Check Inside Nut, so They are Tight.

Step 8
Connect Gear Motor Mounting Base to
Swivel Bracket Using the Pivot Pin.

**Step 9**Install Gear Motor with the Nuts and Washers. They were removed before

Step 10
Install Front Dump Handle.

**Step 11**Install the Back Dump Handles if Desire For Your Operation.

**Wheels** - Slide the wheels onto the main frame bar and secure with cotter pins.

Step. 2 **Gearbox & Motor Assembly** 

Fit the gearbox motor assembly and mounting frame (A) into the swivel bracket (B) with the pivot axle (C). Slide the cotter pin (D) through the pivot axle hole.

## **Assembly Instruction**

Step. 3 **Mounting the Mixing Drum** 

Step. 4 **Tilting Handle** 

Finally, insert both tilting handles (A) in the gearbox motor assembly mounting frame (B) (as shown) and lock using the cotter pin (C)