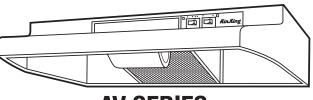

# **AV SERIES**

<u>Filters</u>

UL rated, class 2 filter. Grease Filter: RF35 - 87/8"x10<sup>3</sup>/8" (included). Charcoal Filter: RF34 (not included). Combo Grease/Charcoal: RF55 (not included).