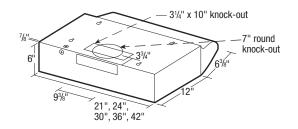

## • **Dimensions**

Overall bottom projection - 183/8" Overall top projection -12" Height - 6" Available widths: 21", 24", 30", 36" & 42"

#### Ducting Options

Horizontal ducting:  $3^{1/4}$ "x10" (duct adapter and damper included). Vertical ducting:  $3^{1/4}$ "x10" (duct adapter and damper included). Vertical ducting: 7" round (duct adapter and damper not included). Ductless: removable front vent (charcoal filter not included).

## <u>Electrical connection</u>

Hood top - 7/8" knockout hole for use with 1/2" cable clamp Hood back - 7/8" knockout hole for use with 1/2" cable clamp