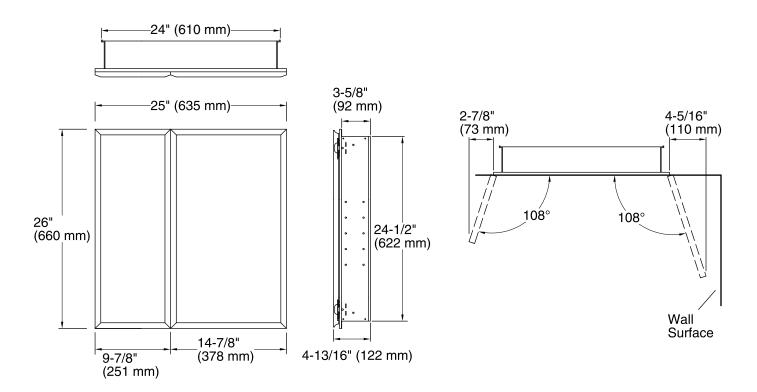

### **Features**

- Two adjustable tempered glass shelves.
- Double doors with full-overlay beveled mirrors.
- Mirrored interior.
- Two-way adjustable hinges with 108-degree opening capability for full cabinet access.
- Can be installed with left- or right-hand swing.
- Includes mounting hardware for surface or recessed installation.
- Includes side mirror kit for surface mount installation.

## **Technical Information**

All product dimensions are nominal.

### **Notes**

Install this product according to the installation guide.

When determining the height of the medicine cabinet, ensure the mirrored door will clear all obstacles (such as a faucet). A minimum distance of 2" (51 mm) is required.

Secure the screws (provided) to a stud to avoid possible property and product damage. If this is not possible, anchors (not provided) must be inserted before installing the screws.

This cabinet is designed for either right or left door swing. Check for obstructions.