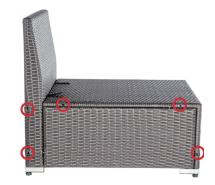

## Important

Please Make a decision which model you want to put modules together, Because you have to use different parts to make it either a corner sofa or an armless sofa. **Option 1**: Seat Part(6ST)+Back Part(6BK)+Side part(6SD), Can assemble it as the third armless sofa, then can put them together as living sofa set model(Figure a). **Option 2**:Seat Part(6ST)+Back Part(6BK)+Long Back Part(6LB), Can assemble it as a corner sofa, then can put them together as corner sofa set model(Figure b).

6 Pcs Living Sofa Model