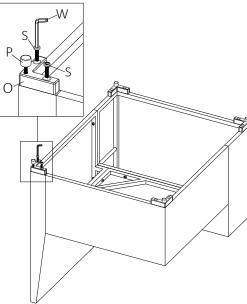

## **U Shape Connector**

Notice:

Do not use tools such as hammers; You can scald it with boiling water to soften it.