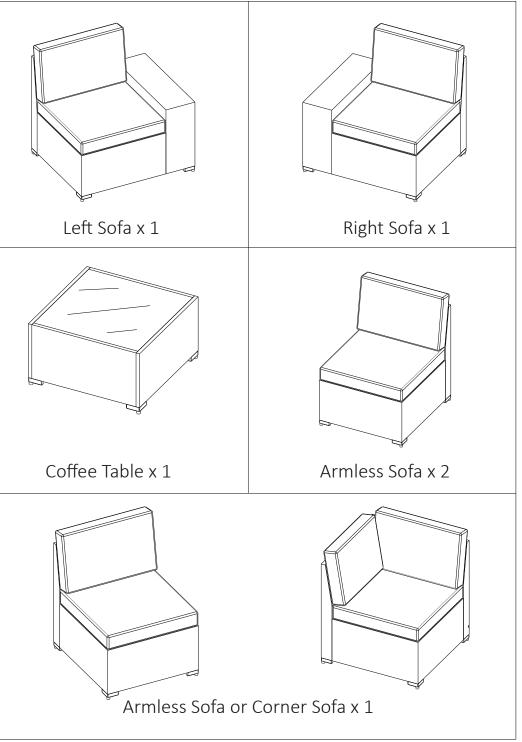

## Important

Please Make a decision which model you want to put modules together, Because you have to use different parts to make it either a corner sofa or an armless sofa. **Option 1**: Seat Part(6ST)+Back Part(6BK)+Side part(6SD), Can assemble it as the third armless sofa, then can put them together as living sofa set model(Figure a). **Option 2**:Seat Part(6ST)+Back Part(6BK)+Long Back Part(6LB), Can assemble it as a corner sofa, then can put them together as corner sofa set model(Figure b).

6 Pcs Living Sofa Model