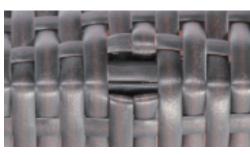

### How to Cover Holes

There may be some holes in these sofas.We supply some PE wicker material which you can use to cover these holes although they are invisible when put it at the middle of right sofa and left sofa.

Step 1

Step 3

Step 2

Step 4

You might use two pieces PE wicker to cover the hole, and repeat the steps to cover all the holes.

These PE wicker also can be used to repaire the scratch or broken wicker.