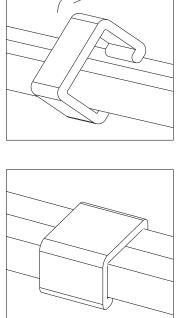

## **U Shape Connector**

Notice:

Do not use tools such as hammers; You can scald it with boiling water to soften it.