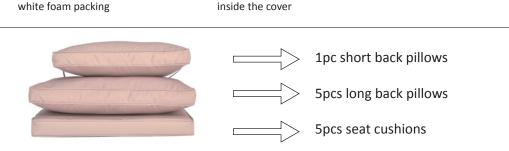

## 6pcs Sofa Set Cushion Manual

5pcs long back pillow covers 1pc short back pillow covers

5pcs seat cushion covers

5pcs white foam for seat sushion

5pcs PP cotton filler for long back pillow

1pc PP cotton filler for short back pillow

Open pillow filler packing

Put the pillow filler inside the cover

Open seat cushion white foam packing

Seat Cushion