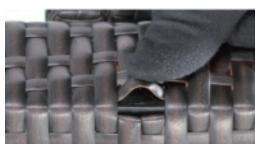

### How to Cover Holes

There may be some holes in these sofas.We supply some PE wicker material which you can use to cover these holes although they are invisible when put it at the middle of right sofa and left sofa.

Step 1

Step 3

Step 2

Step 4

You might use two pieces PE wicker to cover the hole, and repeat the steps to cover all the holes.

These PE wicker also can be used to repaire the scratch or broken wicker.