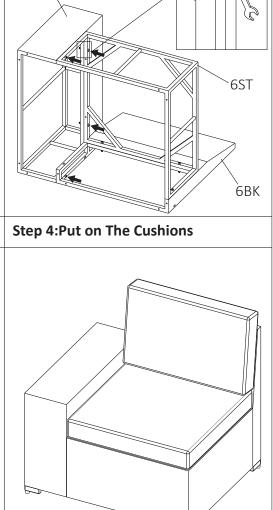

## Right Arm Sofa Assembly Instruction Do not use machine Two Persons together Need 25mins roughly Step 1:Install Seat Part and Back Part Step 2:Install Arm Part 6AM 6ST Step 3:Install L Shape Feet

 $\cap$ 