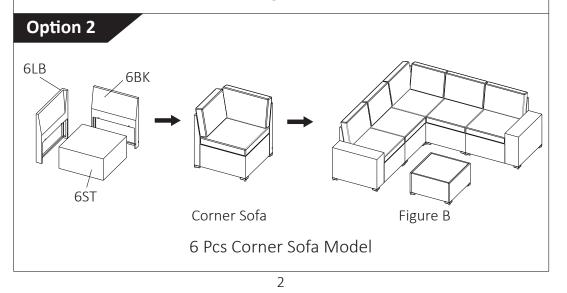

## Important

Please Make a decision which model you want to put modules together, Because you have to use different parts to make it either a corner sofa or an armless sofa. **Option 1**: Seat Part(6ST)+Back Part(6BK)+Side part(6SD), Can assemble it as the third armless sofa, then can put them together as living sofa set model(Figure a). **Option 2**:Seat Part(6ST)+Back Part(6BK)+Long Back Part(6LB), Can assemble it as a corner sofa, then can put them together as corner sofa set model(Figure b).