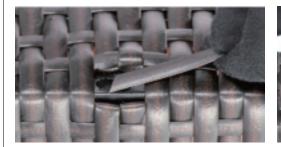

### How to Cover Holes

There may be some holes in these sofas.We supply some PE wicker material which you can use to cover these holes although they are invisible when put it at the middle of right sofa and left sofa.

Step 1

Step 3

Step 2

Step 4

You might use two pieces PE wicker to cover the hole, and repeat the steps to cover all the holes.

These PE wicker also can be used to repaire the scratch or broken wicker.