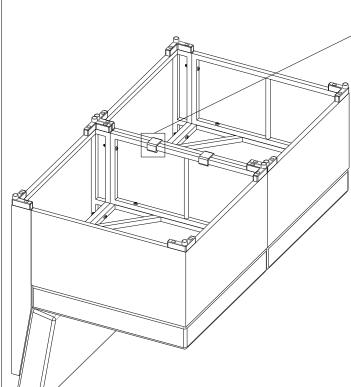

## Packing List Of Each Box

|       | 1                            |     | 1         |
|-------|------------------------------|-----|-----------|
| CTN   | Part Name                    | Qty | Label No. |
| Box-A | 6 Pcs Seat Part              | 4   | 6ST       |
|       | 6 Pcs Back Part              | 3   | 6BK       |
|       | 6 Pcs Side Part              | 2   | 6SD       |
|       | Long Back Cushion            | 2   | LBC       |
|       | Short Back Cushion           | 1   | SBC       |
|       | Seat Cushion Foam            | 3   | SCF       |
|       | Screws Set Package A         | 1   | 6SA       |
|       | L Shape Feet                 | 12  | 0         |
| Box-B | 6 Pcs Seat Part              | 1   | 6ST       |
|       | 6 Pcs Back Part              | 2   | 6BK       |
|       | 6 Pcs Long Back Part         | 1   | 6LB       |
|       | 6 Pcs Side Part              | 1   | 6SD       |
|       | 6 Pcs Arm Part               | 2   | 6AM       |
|       | 6 Pcs Coffee Table Side 1    | 2   | T1        |
|       | 6 Pcs Coffee Table Side 2    | 2   | T2        |
|       | 6 Pcs Coffee Table Glass     | 1   | T3        |
|       | 6 Pcs Coffee Table Connector | 1   | T4        |
|       | Screws Set Package B         | 1   | 6SB       |
|       | Long Back Cushion            | 3   | LBC       |
|       | Seat Cushion Foam            | 2   | SCF       |
|       | L Shape Feet                 | 14  | 0         |
| Box-C | 6 Pcs Seat Cushion Cover     | 5   |           |
|       | 6 Pcs Long Cushion Cover     | 5   |           |
|       | 6 Pcs Short Cushion Cover    | 1   |           |
|       |                              | 1   | 1         |