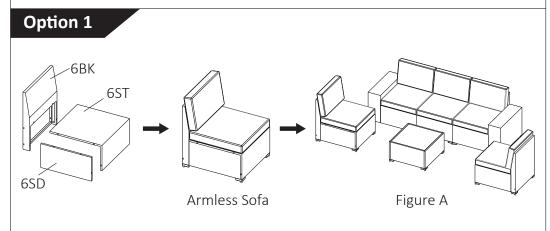

## Important

Please Make a decision which model you want to put modules together, Because you have to use different parts to make it either a corner sofa or an armless sofa. **Option 1**: Seat Part(6ST)+Back Part(6BK)+Side part(6SD), Can assemble it as the third armless sofa, then can put them together as living sofa set model(Figure a). **Option 2**:Seat Part(6ST)+Back Part(6BK)+Long Back Part(6LB), Can assemble it as a corner sofa, then can put them together as corner sofa set model(Figure b).

6 Pcs Living Sofa Model