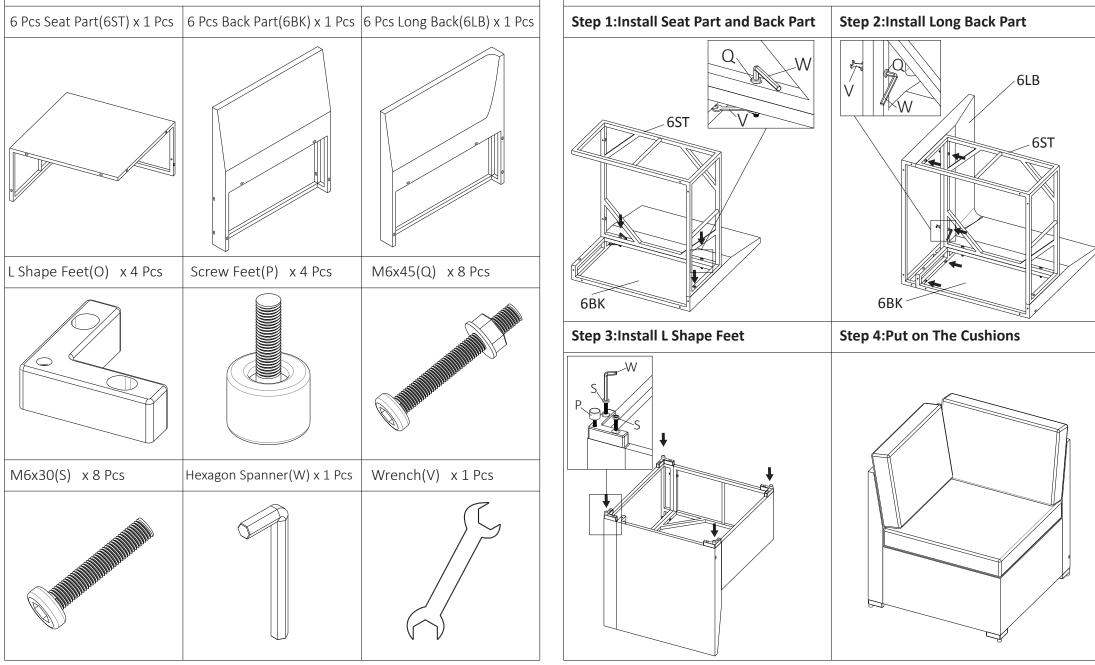

## **Corner Sofa Parts List**

**Corner Sofa** 

Assembly Instruction

Two Persons together Need 25mins roughly

Do not use machine

## Important

Please Make a decision which model you want to put modules together, Because you have to use different parts to make it either a corner sofa or an armless sofa. **Option 1**: Seat Part(6ST)+Back Part(6BK)+Side part(6SD), Can assemble it as the third armless sofa, then can put them together as living sofa set model(Figure a). **Option 2**:Seat Part(6ST)+Back Part(6BK)+Long Back Part(6LB), Can assemble it as a corner sofa, then can put them together as corner sofa set model(Figure b).