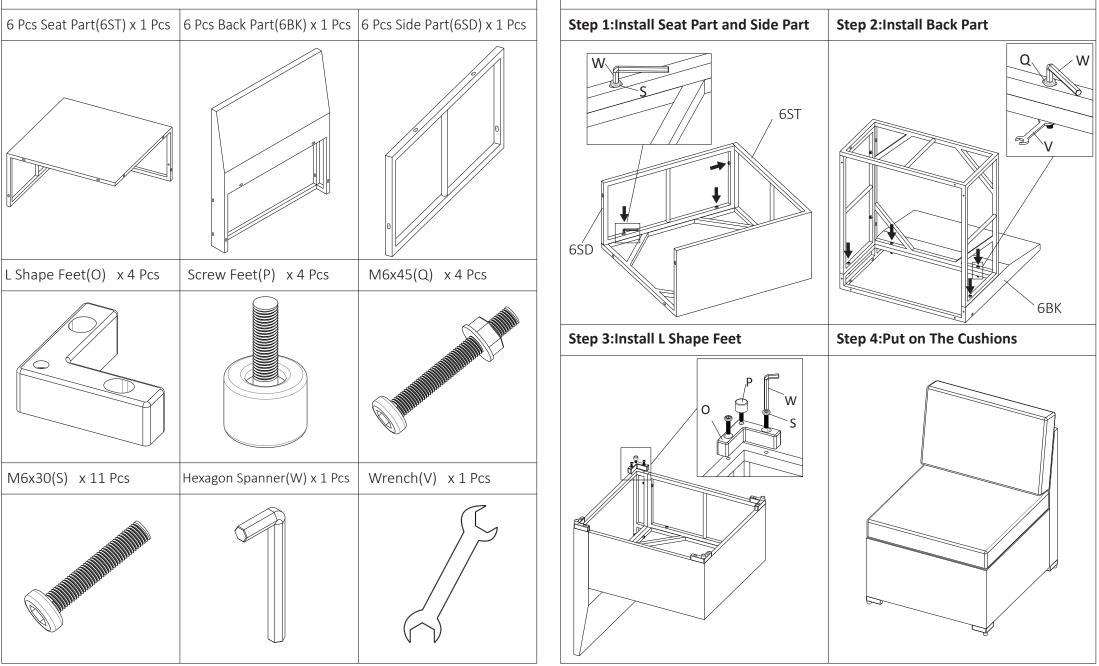

## Left Arm Sofa Parts List

Left Arm Sofa

Assembly Instruction

11

Do not use machine

Two Persons together Need 25mins roughly

## Important

Please Make a decision which model you want to put modules together, Because you have to use different parts to make it either a corner sofa or an armless sofa. **Option 1**: Seat Part(6ST)+Back Part(6BK)+Side part(6SD), Can assemble it as the third armless sofa, then can put them together as living sofa set model(Figure a). **Option 2**:Seat Part(6ST)+Back Part(6BK)+Long Back Part(6LB), Can assemble it as a corner sofa, then can put them together as corner sofa set model(Figure b).