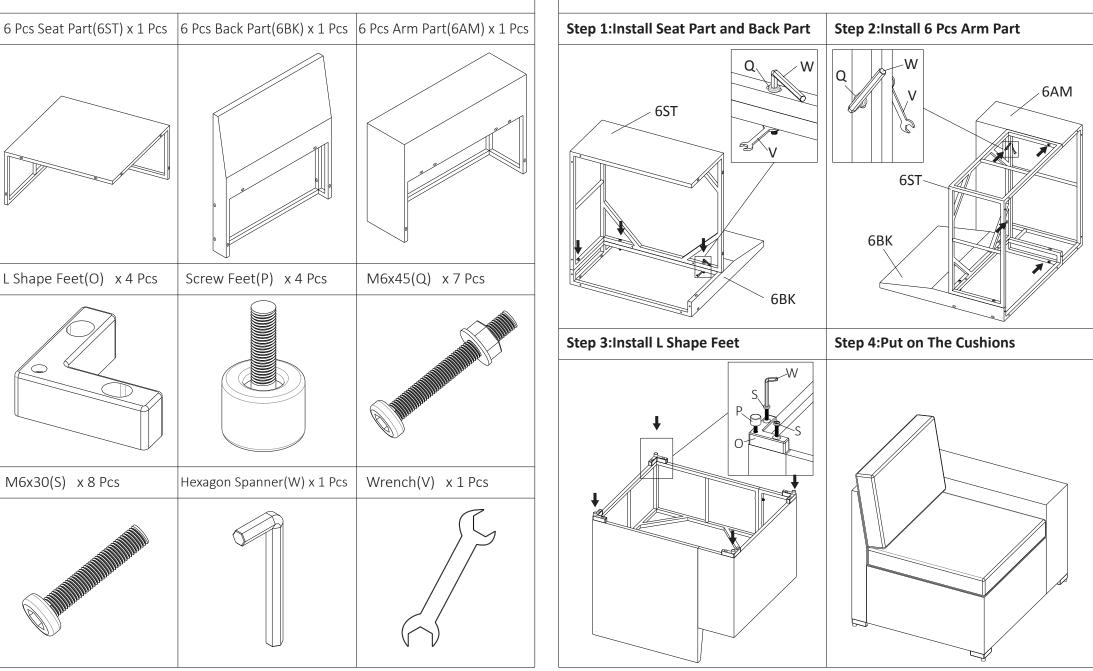

## **Right Arm Sofa Parts List**

# 6 Pcs Seat Part(6ST) x 1 Pcs 6 Pcs Back Part(6BK) x 1 Pcs 6 Pcs Arm Part(6AM) x 1 Pcs 5 6BK L Shape Feet(O) x 4 Pcs Screw Feet(P) x 4 Pcs M6x45(Q) x 7 Pcs M6x30(S) x 8 Pcs Hexagon Spanner(W) x 1 Pcs Wrench(V) x 1 Pcs

## Right Arm Sofa Assembly Instruction Do not use machine Two Persons together Need 25mins roughly Step 1:Install Seat Part and Back Part Step 2:Install Arm Part 6AM 6ST Step 3:Install L Shape Feet

 $\cap$ 