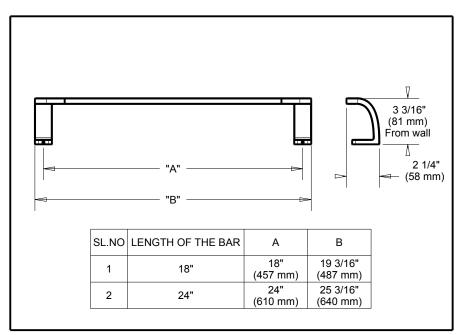

## **ODELTA**ACCESSORIES

- Feminine Modern 4<sup>™</sup> Bath Collection
- Towel Bar

Submitted Model No.: \_\_\_\_\_

Specific Features:



## **STANDARD SPECIFICATIONS:**

- Wood blocking is preferable behind all wall surfaces. If wood blocking is not available, the following fasteners are suggested: Tile/Masonry-Plastic or lead Anchors Plaster/drywall-Toggle bolts
- Anchors Plaster/drywall-Toggle bolts.

  Mounting hardware and mounting template included with product.

## WARRANTY

- Limited Lifetime Warranty to the original consumer purchaser to be free from defects in material and workmanship.
- Limited Lifetime Warranty for usage in all industrial, commercial and business applications.