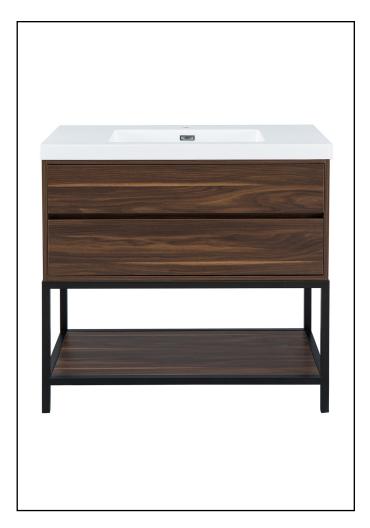

## SHIRI 36" VANITY COMBO

| Supplier Model# SYNVT3618D                                      |                               |
|-----------------------------------------------------------------|-------------------------------|
| Internet# 1003050431                                            | SKU# 303999067                |
| Combo includes:<br>Vanity and White cultured<br>integrated sink | d marble top with             |
| Walnut finish with matte k                                      | olack metal stand             |
| Two slow close, u-shaped                                        | d drawers with built-in pulls |
| One open bottom shelf                                           |                               |
| Designed to be floor stand                                      | ding only                     |
| Contemporary design                                             |                               |
| Adjustable leg levelers                                         |                               |

Top is pre-drilled for a single hole faucet

Overall Dimensions: 36" W x 18-1/8" D x 36" H

Copyright © 2018 Foremost Groups, Inc. All Rights Reserved. All dimensions are subject to change and variation without notice.