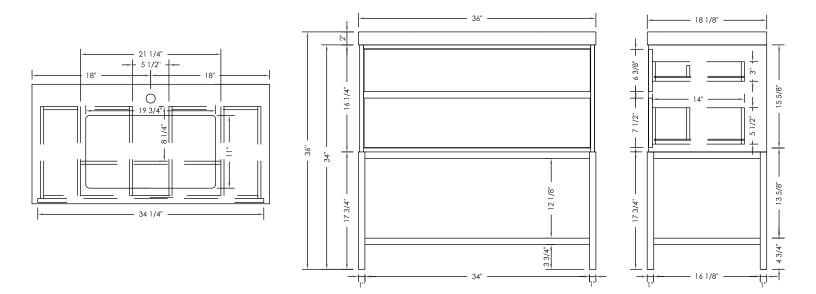

Top is pre-drilled for a single hole faucet

Overall Dimensions: 36" W x 18-1/8" D x 36" H

Copyright © 2018 Foremost Groups, Inc. All Rights Reserved. All dimensions are subject to change and variation without notice.