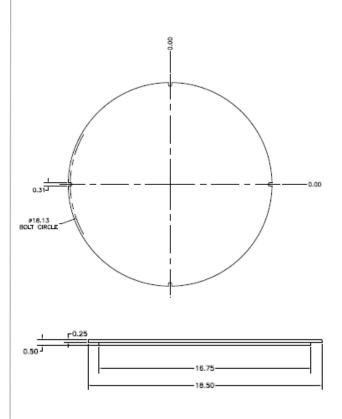

## **Sump Basin Cover Model: SF1850B**



The SF1850B is designed for use with submersible sump pumps used in our SF15 Sump Basin.

Constructed of heavy duty structural foam and injection molded the SF1850B will provide reliability for decades.

It comes with 4-bolts allowing it to be secured to the basin.

## **Specifications**

• Material: Polyethylene Structural Foam

Washers and Bolts: 301 Stainless Steel

## **Features and Benefits**

- For use on SF15 basin only
- Heavy duty structural foam injection molded construction
- Blank/solid cover
- Use with submersible sump pumps

## **Dimensions**



© 2019 Jackel, Inc