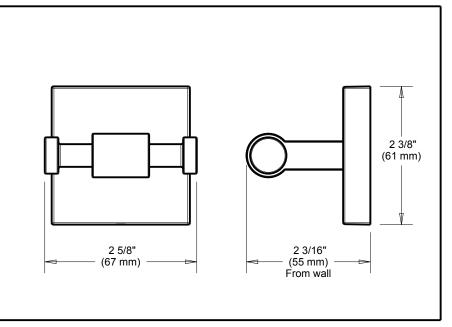

## ACCESSORIES

■Maxted<sup>™</sup> Bath Collection

Double Robe Hook

## STANDARD SPECIFICATIONS:

 Wood blocking is preferable behind all wall surfaces. If wood blocking is not available, the following fasteners are suggested: Tile/Masonry-Plastic or lead Anchors Plaster/drywall-Toggle bolts.
Mounting hardware and mounting template included with product.