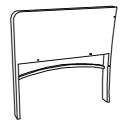

## Single Sofa

#### **PART LIST**

1pc x 2

В

Ε

1pc x 2

C

1pc x 2

D

1pc x 2

1pc x 2

1pc x 2

#### **HARDWARE LIST**

M6\*70mm 1) 4pcsx2