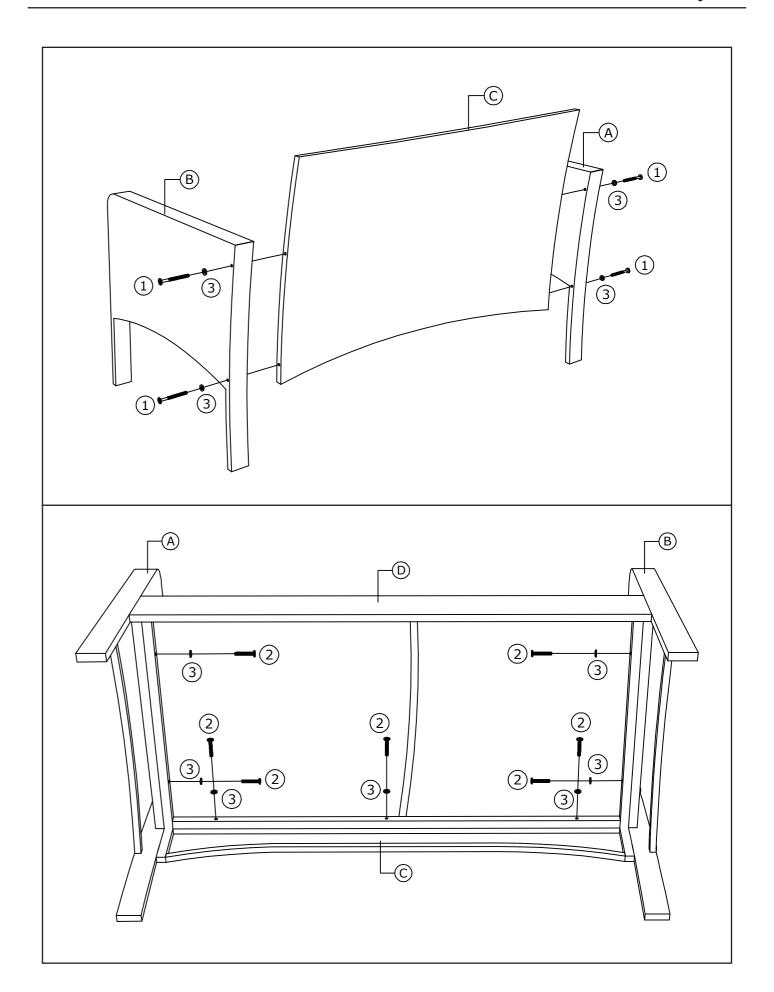

# **Before You Start**

Read each step carefully before starting. It is very important to ensure each step followed in correct order, otherwise assembly difficulties may occur.

⚠ Most of board parts are labeled or stamped on the raw edges. Have a check to make sure all parts are included.

⚠ Work in a spacious area, preferably on a carpet close to where the unit will be used.

Neep the handtools close at hand. Do not use power tools to assemble your furniture. They may scratch or damage the parts.

#### **HARDWARE LIST**

M6\*70mm 1) 4pcsx2