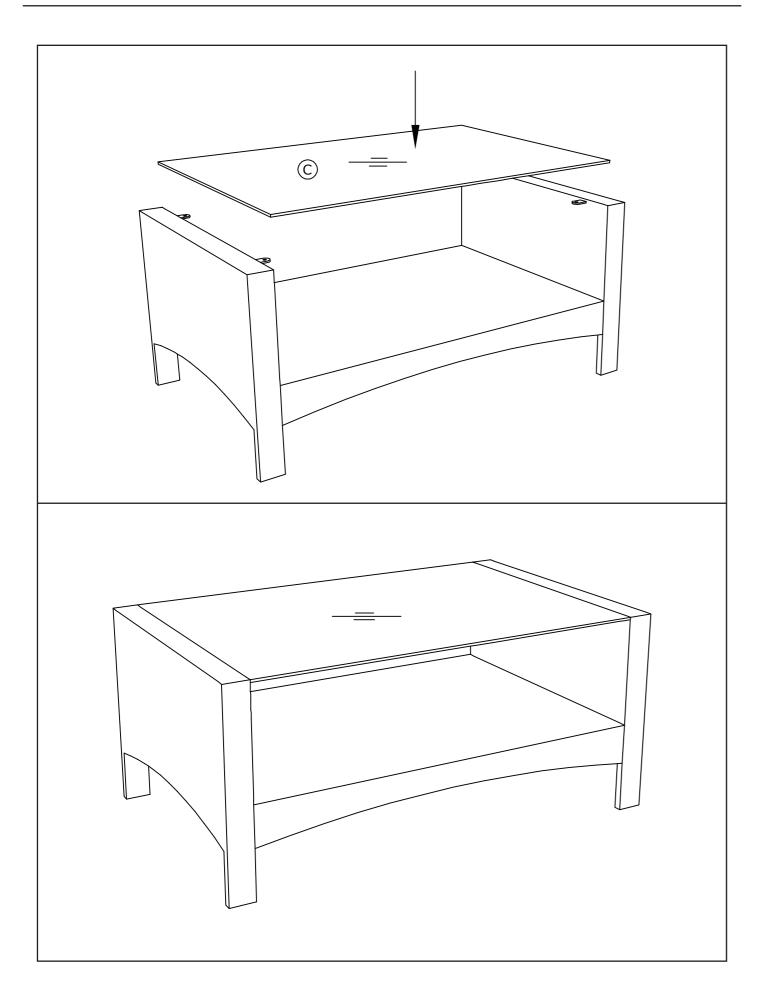

# Table

### **PART LIST**

x 1

В

x 1

**HARDWARE LIST** 

x 2

M6\*25mm 1 8pcs