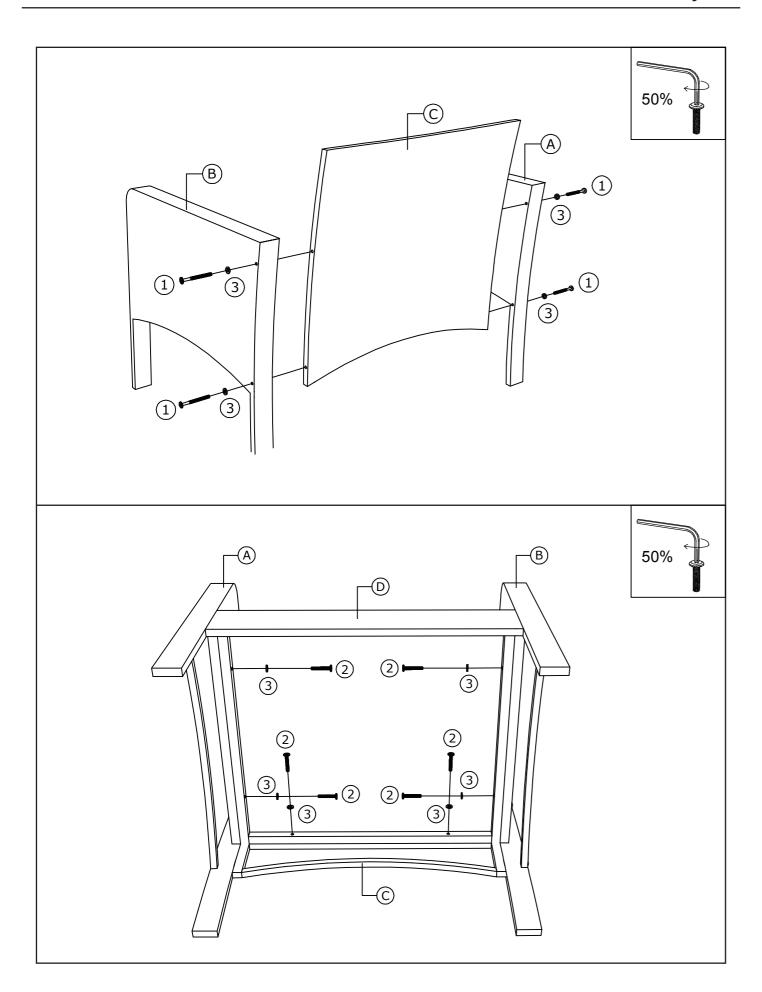

# **Before You Start**

Read each step carefully before starting. It is very important to ensure each step followed in correct order, otherwise assembly difficulties may occur.

⚠ Most of board parts are labeled or stamped on the raw edges. Have a check to make sure all parts are included.

⚠ Work in a spacious area, preferably on a carpet close to where the unit will be used.

Neep the handtools close at hand. Do not use power tools to assemble your furniture. They may scratch or damage the parts.