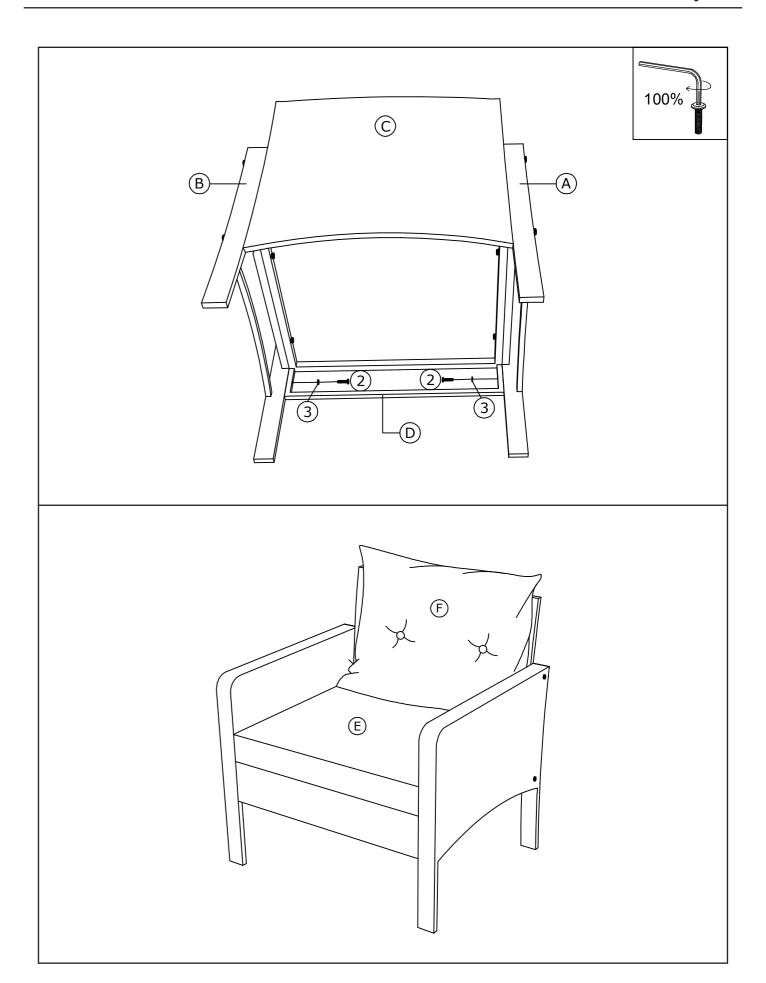

# **Before You Start**

Read each step carefully before starting. It is very important to ensure each step followed in correct order, otherwise assembly difficulties may occur.

⚠ Most of board parts are labeled or stamped on the raw edges. Have a check to make sure all parts are included.

⚠ Work in a spacious area, preferably on a carpet close to where the unit will be used.

Neep the handtools close at hand. Do not use power tools to assemble your furniture. They may scratch or damage the parts.