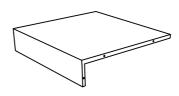

# Table

### **PART LIST**

x 1

В

x 1

**HARDWARE LIST** 

x 2

M6\*25mm 1 8pcs