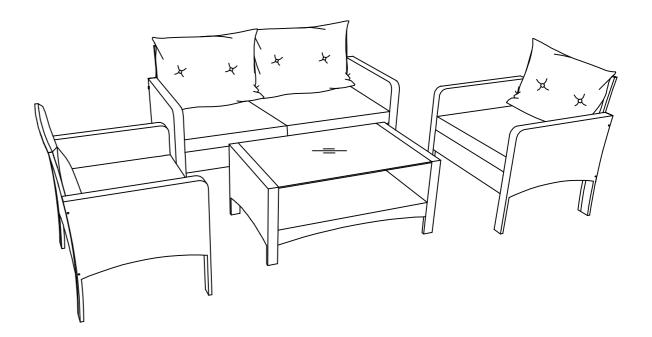

# **USER'S MANUAL 4PCs Rattan Chair Set** HW63770

THIS INSTRUCTION BOOKLET CONTAINS IMPORTANT SAFETY INFORMATION. PLEASE READ AND KEEP FOR FUTURE REFERENCE.