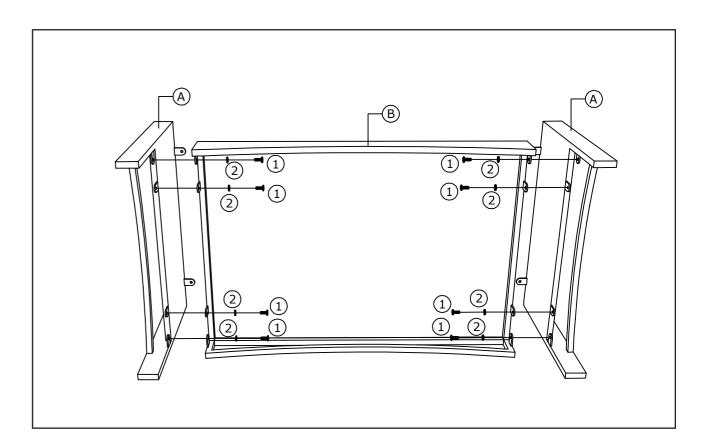

# Table

### **PART LIST**

x 1

В

x 1

**HARDWARE LIST** 

x 2

M6\*25mm 1 8pcs