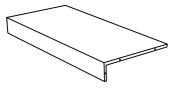

# Table

### **PART LIST**

x 1

В

x 1

**HARDWARE LIST** 

x 2

M6\*25mm 1 8pcs