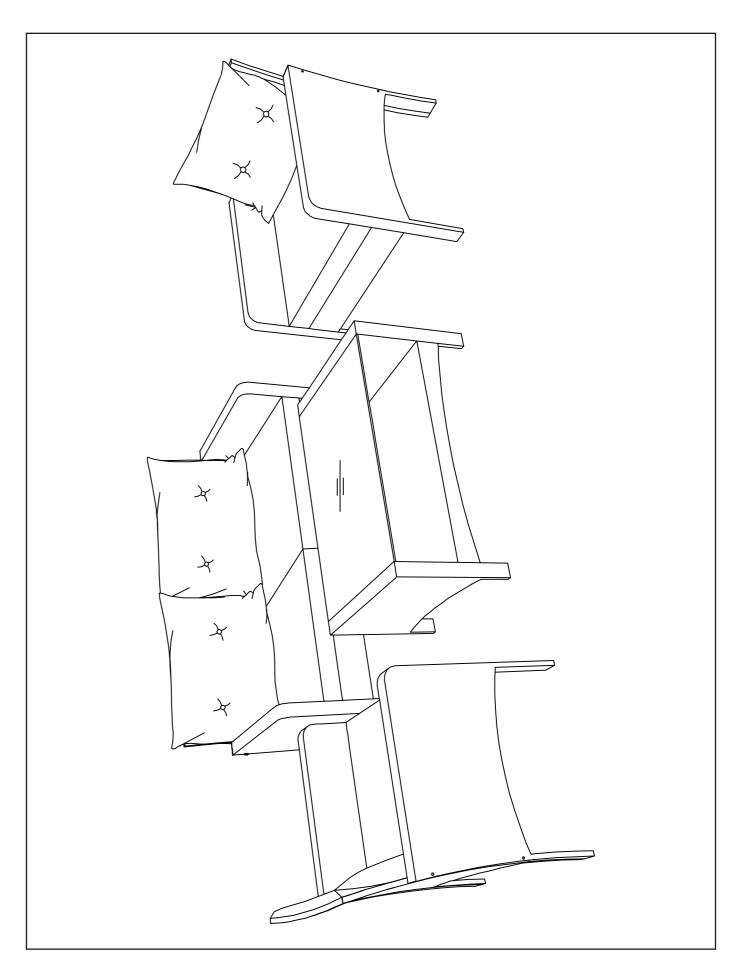

## Single Sofa

#### **PART LIST**

1pc x 2

В

Ε

1pc x 2

C

1pc x 2

D

1pc x 2

1pc x 2

1pc x 2

#### **HARDWARE LIST**

M6\*70mm 1) 4pcsx2