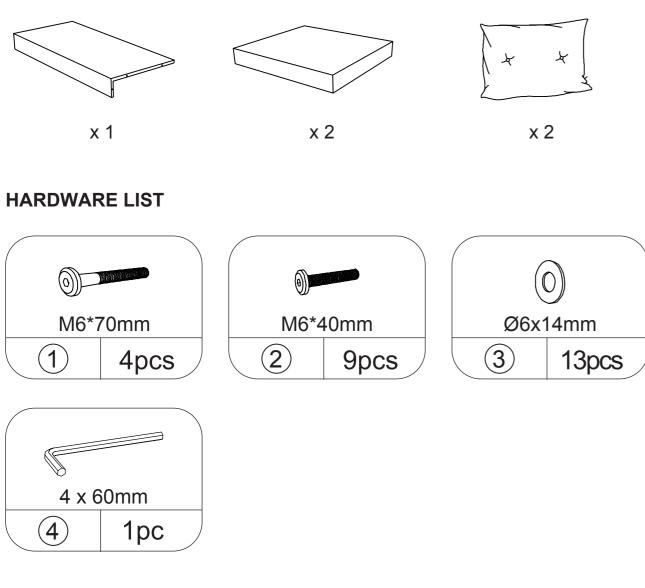

#### **PART LIST**

1pc x 2

В

Ε

1pc x 2

C

1pc x 2

D

1pc x 2

1pc x 2

1pc x 2

#### **HARDWARE LIST**

M6\*70mm 1) 4pcsx2