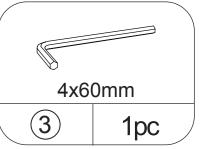

g. It is very important to ensure each step followed in correct order, otherwise assembly difficulties may occur.

⚠ Most of board parts are labeled or stamped on the raw edges. Have a check to make sure all parts are included.

⚠ Work in a spacious area, preferably on a carpet close to where the unit will be used.

Neep the handtools close at hand. Do not use power tools to assemble your furniture. They may scratch or damage the parts.



## Single Sofa

#### **PART LIST**





1pc x 2

В

Ε



1pc x 2

C

1pc x 2

D



1pc x 2



1pc x 2



1pc x 2

#### **HARDWARE LIST**



M6\*70mm 1) 4pcsx2













## **Double Chair**

#### **PART LIST**

Α



x 1

В

Ε



x 1

C



x 1

D















# Table

### **PART LIST**





x 1

В



x 1

**HARDWARE LIST** 

x 2



M6\*25mm 1 8pcs











# **Care and Maintenance**

Use a soft, clean cloth that will not scratch the surface when dusting. Use of furniture polish is not necessary.

Should you choose to use polish, test first in an inconspicuous area. Using solvents of any kind on your furniture may damage the finish. Never use water to clean your furniture as it may cause damage to the finish.

Liquid spills should be removed immediately. Using a soft clean cloth, blot the spill gently. Avoid rubbing.

Check bolts/screws periodically and tighten them if necessary.

# Further advice about wood furniture care

It is best to keep your furniture in a climate-controlled environment.

Extreme temperature and humidity changes can cause fading, warping, shrinking and splitting of wood.

It is advised to keep furniture away fro