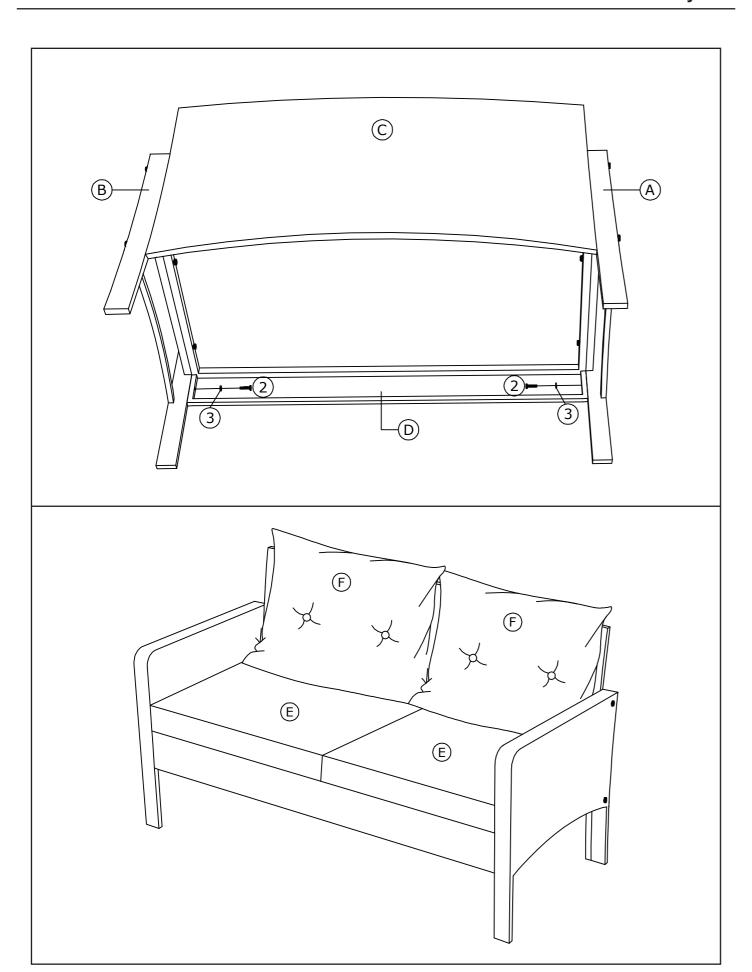

#### **PART LIST**

1pc x 2

В

Ε

1pc x 2

C

1pc x 2

D

1pc x 2

1pc x 2

1pc x 2

#### **HARDWARE LIST**

M6\*70mm 1) 4pcsx2