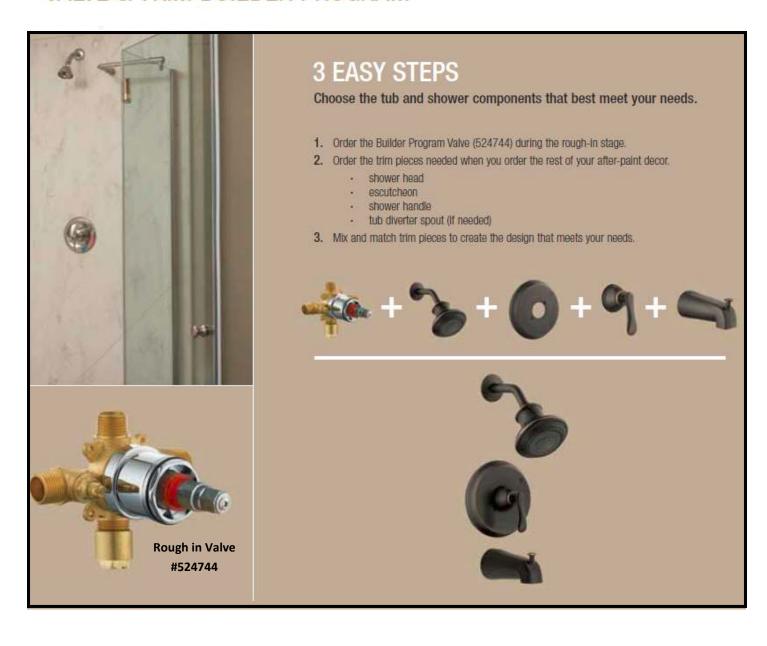

## VALVE & TRIM BUILDER PROGRAM

# VALVE & TRIM BUILDER PROGRAM A B C B C E E H L

|    | description |                         | finish            | shower head<br>functionality | 80 PSI |
|----|-------------|-------------------------|-------------------|------------------------------|--------|
| Tu | b & Shower  | Trim                    |                   |                              |        |
| A. | 522698      | Air Shower Head Kit     | oil rubbed bronze | single function              | 2.0    |
| B. | 524785      | Air Shower Head Kit     | satin nickel      | single function              | 2.0    |
| C. | 524769      | Air Shower Head Kit     | polished chrome   | single function              | 2.0    |
| D. | 522516      | Eden Shower Head Kit    | satin nickel      | single function              | 2.0    |
| E. | 522524      | Eden Shower Head Kit    | oil rubbed bronze | single function              | 2.0    |
| F. | 522508      | Eden Shower Head Kit    | polished chrome   | single function              | 2.0    |
| G. | 522532      | Madison Shower Head Kit | polished chrome   | multi-function               | 2.1    |
| H. | 522557      | Madison Shower Head Kit | oil rubbed bronze | multi-function               | 2.1    |
| L  | 522540      | Madison Shower Head Kit | satin nickel      | multi-function               | 2.1    |