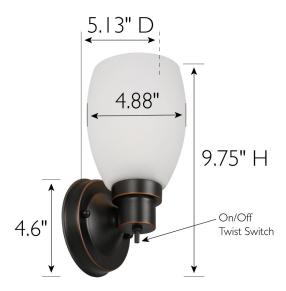

MATERIAL CONSTRUCTION: Steel

9.75" H × 4.88" L × 5.125" D **ASSEMBLED DIMENSIONS:** 

1.83 lbs. WEIGHT:

4.6" W x 4.6" D **BACKPLATE DIMENSIONS:** 

CANOPY/PLATE DIMENSIONS:

**GLASS/SHADE DIMENSIONS:** 6.125" H x 5.125" L x 5.125" D