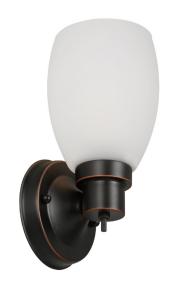

## Lydia I-Light Dimmable Wall Light Oil Rubbed Bronze

Glass **GLASS/SHADE MATERIAL:** GLASS/SHADE TYPE: Frosted GLASS/SHADE COLOR: White

LED AVERAGE RATED LIFE:

LED COLOR RENDERING INDEX (CRI):

LED COLOR CORRELATED TEMPERATURE (CCT):

LED BRIGHTNESS (LUMENS):