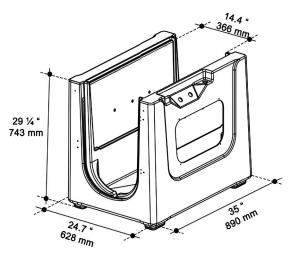

soaking Shower wand with on/off controls Jets & shower wand can be used simultaneously Dog safety restraints Extendable, flexible drain Made in USA

#### **Optional Accessories:**

Splash guard Removable shelf for small dogs Wheels with locks



## Home Pet Spa

22900 Miles Rd Cleveland, OH 44128 www.homepetspa.com +1-216-587-6722



# **Convenient, Easy, Luxurious** Pet Wash Enclosure makes showering your pet quick & easy.





Contraction of the second

6

0

5

(2)

(3)

4

- Hassle-Free
- Portable

(12)

Safety restraints
Exit door

1. Splash guard (optional)

4. Extendable flex drain

7. Shelf for small dogs (optional)

12. On wheels w/lock (optional)

5. Water supply inlet

6. Entry door

Access panel
Jet control

10. Shower control

11. Shower wand

7

Convenient

#### Dimensions: