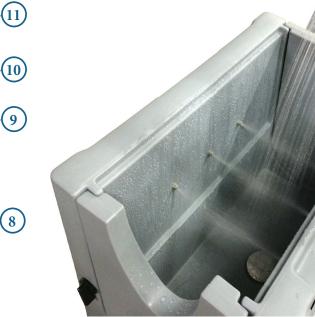

- Hassle-Free
- Portable

(12)

Safety restraints
Exit door

1. Splash guard (optional)

4. Extendable flex drain

7. Shelf for small dogs (optional)

12. On wheels w/lock (optional)

5. Water supply inlet

6. Entry door

Access panel
Jet control

10. Shower control

11. Shower wand

7

Convenient