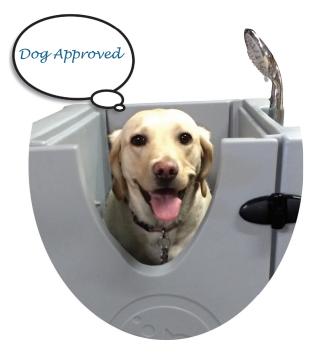

Home Pet Spa is a versatile, portable enclosure for small to large size dogs. With a Home Pet Spa it is easy and cost-effective to wash your pet with no mess, no fuss, and in the privacy of your own home.

## Product Info:

Hooks up to any faucet in a house Entry and exit doors 6 Mist Jets for total soaking Shower wand with on/off controls Jets & shower wand can be used simultaneously Dog safety restraints Extendable, flexible drain Made in USA