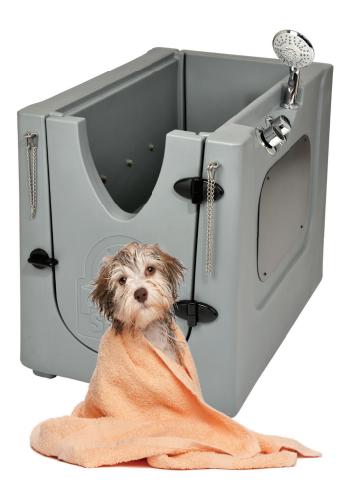

# **Convenient, Easy, Luxurious** Pet Wash Enclosure makes showering your pet quick & easy.

Contraction of the second

6

0

5

(2)

(3)

4

- Hassle-Free
- Portable

(12)

Safety restraints
Exit door

1. Splash guard (optional)

4. Extendable flex drain

7. Shelf for small dogs (optional)

12. On wheels w/lock (optional)

5. Water supply inlet

6. Entry door

Access panel
Jet control

10. Shower control

11. Shower wand

7

Convenient