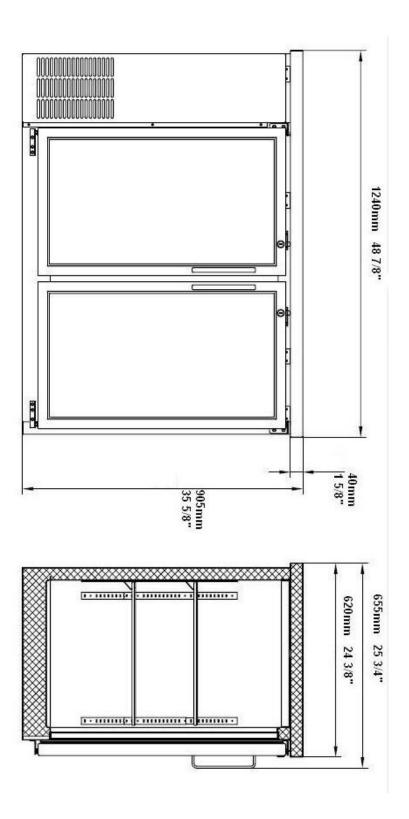

Chart dimensions rounded up to the nearest 1/8" (millimeters rounded up to next whole number).

|            |       | Cabinet Dimensions<br>(inches / mm) |               |               |                     |      |                        |      |              |
|------------|-------|-------------------------------------|---------------|---------------|---------------------|------|------------------------|------|--------------|
| Model      | Doors | L                                   | D             | н             | Capacity            | HP   | Voltage                | Amps | NEMA Config. |
| SBB-24-48G | 2     | 48 7/8<br>1240                      | 24 3/8<br>620 | 35 5/8<br>905 | 11.8 cu.ft.<br>335L | 1/3+ | 115V/60Hz<br>220V/50Hz | 2.88 | 5-15P        |

Rough-In Data

Plug type varies by country.

Height does not includes 3" casters.

Intertek

Intertek

**CONFORMS TO NSF/ANSI STD. 7** 

SABA

Add: 3390 Enterprise Avenue, Hayward, CA 94545-3228