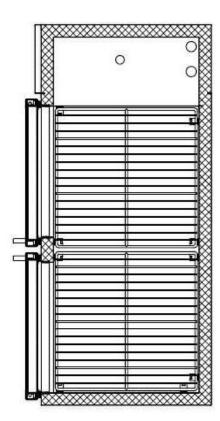

--------------------------|---------------|---------------|---------------------|------|------------------------|------|--------------|
| Model      | Doors | L                                   | D             | н             | Capacity            | HP   | Voltage                | Amps | NEMA Config. |
| SBB-24-48G | 2     | 48 7/8<br>1240                      | 24 3/8<br>620 | 35 5/8<br>905 | 11.8 cu.ft.<br>335L | 1/3+ | 115V/60Hz<br>220V/50Hz | 2.88 | 5-15P        |



Rough-In Data



Plug type varies by country.

Height does not includes 3" casters.

Intertek

Intertek

**CONFORMS TO NSF/ANSI STD. 7** 

SABA

Add: 3390 Enterprise Avenue, Hayward, CA 94545-3228

Tel: (510) 293-0189 Fax: (510) 293-0199 E-mail: info@sabacorpusa.com Website: www.sabacorpusa.com



# SBB-24-48G Plan View