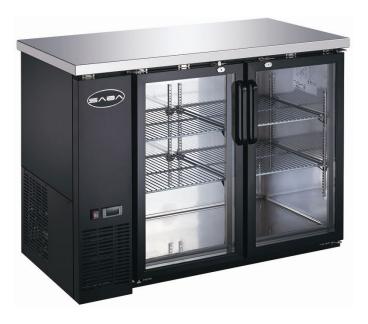

# 24" Back Bar Cooler:

Glass Swing Door Back Bar Cooler with LED Lighting SBB-24-48G

# SBB-24-48G

- CABINET CONSTRUCTION Standard, cabinet exterior construction includes attractive, wear resistant vinyl on steel in black finish. Stainless exterior options available. Standard interior construction utilizes stainless steel walls, floor and ceiling. REFRIGERATION Refrigeration system uses R290 refrigerant, which is CFC and HCFC-free for compliance with environmental safety concerns. ELECTRICAL Units wired at factory and ready for connection to a 115/60/1 phase, 15 amp dedicated outlet. **TEMPERATURE**
- Oversized, factory balanced, refrigeration system holds 33°F to **38**°F (0.5℃ to 3.3℃)

# **MODEL FEATURES:**

- Standard LED light inside of the cabinet
- Easily accessible condenser coil for cleaning, and easy service access
- Tempered glass to avoid injury by broken glasses

Specifications subject to change without notice.