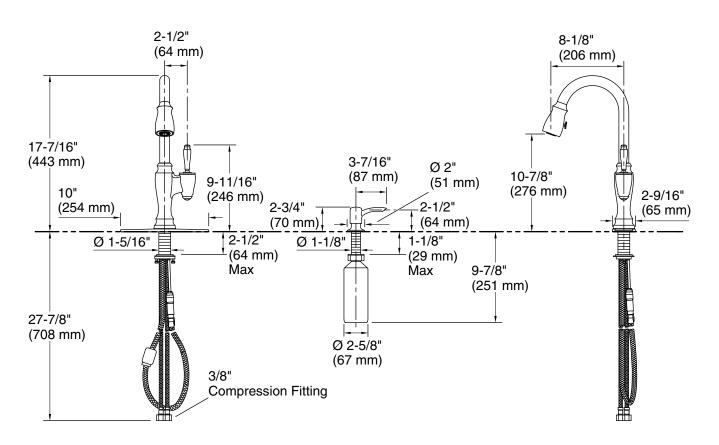

### **Technical Information**

All product dimensions are nominal.

Faucet:

Flow rate: 1.5 gal/min (5.7 l/min)

Pressure: 60 psi (4.1 bar)

Spout:

Spout reach: 8-1/8" (206 mm)