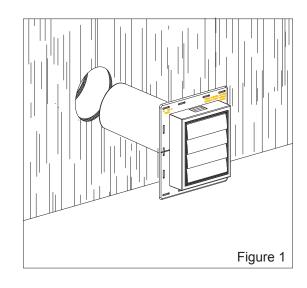

## Step 1

Remove the trim ring and collar from the vent assembly. Place tape or sealant between the Exhaust Vent and house. Align the tube with the available opening (Suggested hole size: 4 1/8" diameter.) See Figure 1 at right.