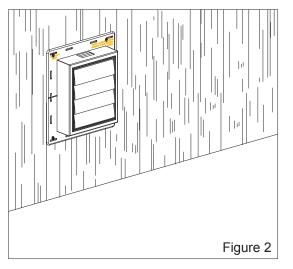

Step 2

Attach the Exhaust Vent using an 8d nail or equivalent with a minimum of four attachments. See Figure 2 at left.