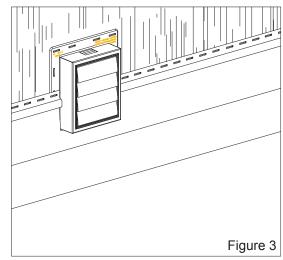

## Exhaust Vent Installation Instructions

-To be installed prior to siding-

## Step 1

Remove the trim ring and collar from the vent assembly. Place tape or sealant between the Exhaust Vent and house. Align the tube with the available opening (Suggested hole size: 4 1/8" diameter.) See Figure 1 at right.





Step 2

Attach the Exhaust Vent using an 8d nail or equivalent with a minimum of four attachments. See Figure 2 at left.

## Step 3

Once the Exhaust Vent has been securely fastened, cut the siding around the vent. Install the siding according to the manufacturer's installation instructions. See Figure 3 at right.





## Step 4 Lock on the Trim Ring. See Figure 4 at left.