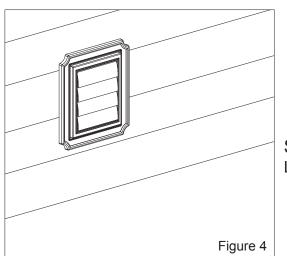

## Step 3

Once the Exhaust Vent has been securely fastened, cut the siding around the vent. Install the siding according to the manufacturer's installation instructions. See Figure 3 at right.