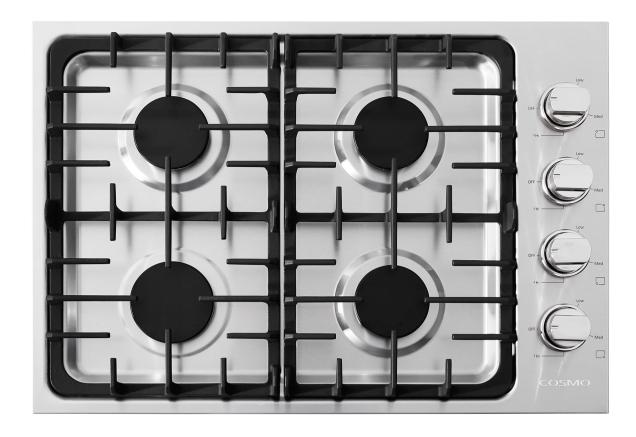

## **MODEL# COS-DIC304**

Cosmo's COS-DIC304 Gas Cooktop features 4 Italian-made burners that allow you to cook from a high heat to a low simmer for the most delicate sauces. A powerful 18,000 BTU burner allows you to cook faster while maintaining performance for frying or searing.

## **FEATURES**

DESIGNED FOR DROP-IN INSTALLATION

4 SEALED ITALIAN-MADE GAS BURNERS

**ELECTRONIC IGNITION** 

STAINLESS STEEL SURFACE

**HEAVY-DUTY CAST IRON GRATES** 

REMOVEABLE 3-PRONG PLUG

**SEE PAGE 2 FOR DIMENSIONS** 