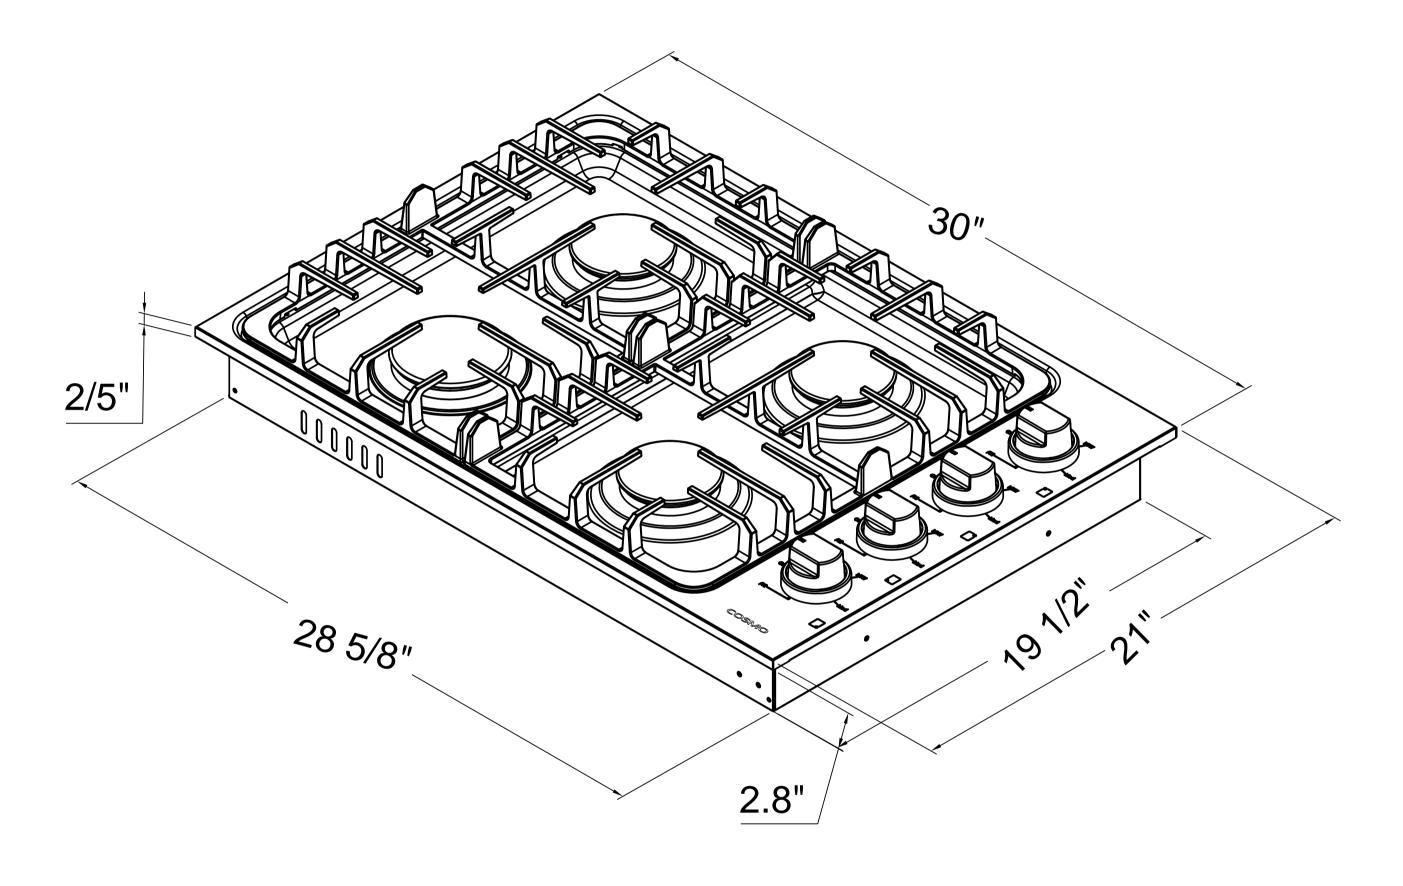

|
| Electrical     | 120V / 60Hz             |
| Certifications | ETL Listed              |







| Burners    | <ul> <li>Left Front / 18,000 BTU</li> <li>Left Rear / 12,000 BTU</li> <li>Right Front / 9,000 BTU</li> <li>Right Rear / 9,000 BTU</li> </ul> |
|------------|----------------------------------------------------------------------------------------------------------------------------------------------|
| Included   | Hardware, Install Kit, Power                                                                                                                 |
| Components | Cord, User Manual                                                                                                                            |



MODEL# COS-DIC304

## Dimensions (WxDxH): 30 x 21 x 2.84 in.