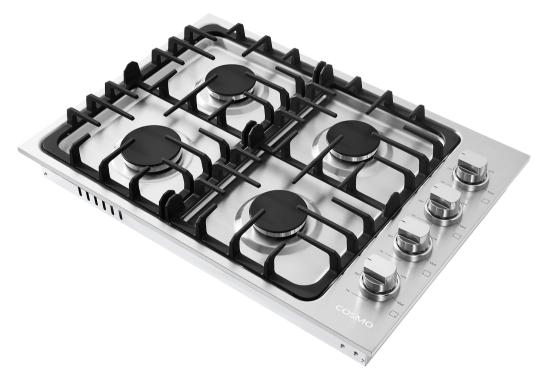

## **MODEL# COS-DIC304**

Cosmo's COS-DIC304 Gas Cooktop features 4 Italian-made burners that allow you to cook from a high heat to a low simmer for the most delicate sauces. A powerful 18,000 BTU burner allows you to cook faster while maintaining performance for frying or searing.

## **FEATURES**

DESIGNED FOR DROP-IN INSTALLATION

4 SEALED ITALIAN-MADE GAS BURNERS

**ELECTRONIC IGNITION** 

STAINLESS STEEL SURFACE

**HEAVY-DUTY CAST IRON GRATES** 

REMOVEABLE 3-PRONG PLUG

**SEE PAGE 2 FOR DIMENSIONS** 