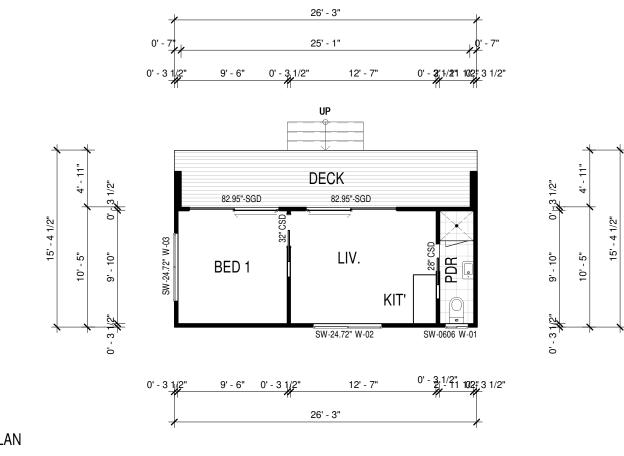

| AREA SCHEDULE       |          |  |  |  |  |  |  |
|---------------------|----------|--|--|--|--|--|--|
| Name                | Area     |  |  |  |  |  |  |
| DECK                | 133.0 SF |  |  |  |  |  |  |
| GROUND FLOOR LIVING | 270.0 SF |  |  |  |  |  |  |
| Grand total         | 403.0 SF |  |  |  |  |  |  |

## **GROUND FLOOR PLAN** 1 1:100

# **Ground Floor Plan**

| DESIGN:      | JOB ADDRESS:                                                                                                                                                                                                       | S.P:           | ISSUE:     | REV | DATE | DESCRIPTION | DRAWN CHECKED | PRELIW |
|--------------|--------------------------------------------------------------------------------------------------------------------------------------------------------------------------------------------------------------------|----------------|------------|-----|------|-------------|---------------|--------|
| SEASPRAY     | USA                                                                                                                                                                                                                |                |            |     |      |             |               |        |
| STAGED PLAN: |                                                                                                                                                                                                                    | SCALE:         |            |     |      |             |               |        |
| PRELIMINARY  |                                                                                                                                                                                                                    | 1 : 100 @ A3   |            |     |      |             |               |        |
| CLIENT:      | USE FIGURED DIMENSIONS AT ALL TIMES. REFER ANY<br>ENQUIRES TO <b>BUILDING CONTRACTOR</b> . ALL DIMENSIONS TO BE<br>VERIFIED ON SITE PRIOR TO CONSTRUCTION. ALL WORK TO<br>COMPLY WITH LOCAL AUTHORITY REGULATIONS. | DWG No:<br>200 | LAND AREA: |     |      |             |               |        |