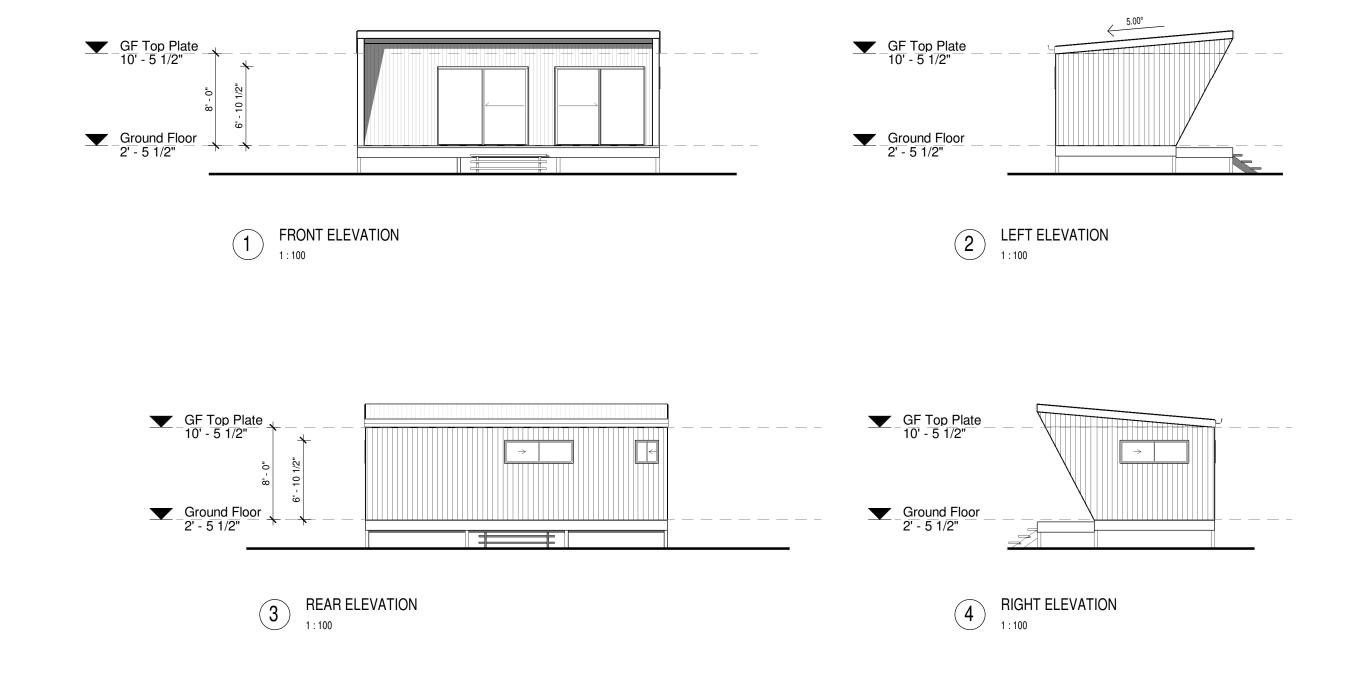

## **Elevations**

| DESIGN:      | JOB ADDRESS:                                                                                                                                                                                                       | S.P:           | ISSUE:     | REV | DATE | DESCRIPTION | DRAWN CHECKED | PRELIM |
|--------------|--------------------------------------------------------------------------------------------------------------------------------------------------------------------------------------------------------------------|----------------|------------|-----|------|-------------|---------------|--------|
| SEASPRAY     | USA                                                                                                                                                                                                                |                |            |     |      |             |               |        |
| STAGED PLAN: |                                                                                                                                                                                                                    | SCALE:         | l.         |     |      |             |               |        |
| PRELIMINARY  |                                                                                                                                                                                                                    | 1 : 100 @ A3   |            |     |      |             |               |        |
| CLIENT:      | USE FIGURED DIMENSIONS AT ALL TIMES. REFER ANY<br>ENQUIRES TO <b>BUILDING CONTRACTOR</b> . ALL DIMENSIONS TO BE<br>VERIFIED ON SITE PRIOR TO CONSTRUCTION. ALL WORK TO<br>COMPLY WITH LOCAL AUTHORITY REGULATIONS. | DWG No:<br>300 | LAND AREA: |     |      |             |               |        |