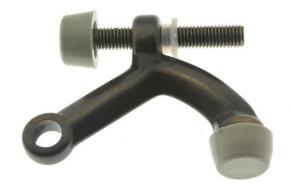

## Hinge Pin Stop Item# 13029

#### **Installation Instructions:**

- 1. Assemble door stop by pressing rubber tips onto threaded and fixed door stop arms and screw together.
- 2. Using screwdriver and hammer, carefully remove pin from top hinge.
- 3. Position door stop on top of hinge with threaded arm facing door.
- 4. Gently tap hinge pin into hinge using hammer. If hinge pin is too large, remove bushing.
- 5. Adjust stop for desired degree of opening by turning threaded arm.