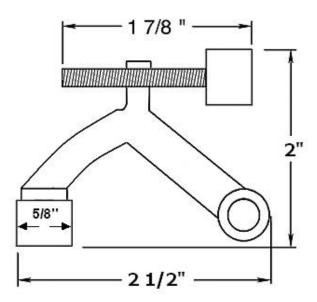

## **Dimensions:**

- 2-1/2" x 2"
- · Adjustable door swing radius
- Weight: 2-1/2 oz.

Dimensions are for reference use only.
For exact dimensions, please measure actual part.