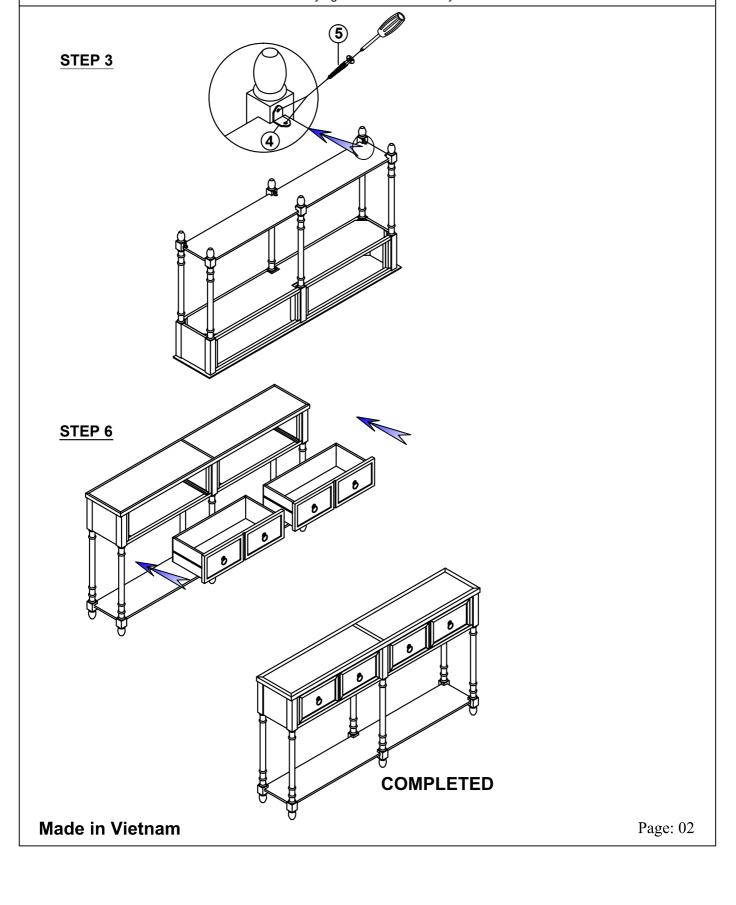

\*\*\* Do not fully tighten screws until fully assembled \*\*\*

| , , , , , , , , , , , , , , , , , , , , |               |        |       |               |                   |            |        |        |
|-----------------------------------------|---------------|--------|-------|---------------|-------------------|------------|--------|--------|
| PARTS LIST                              |               |        |       | HARDWARE LIST |                   |            |        |        |
| NO                                      | DESCRIPTION   | SKETCH | QTY   | NO            | DESCRIPTION       |            | SKETCH | QTY    |
| A                                       | CONSOLE TABLE |        | 1 Pc  | 1             | ALLEN BOLTS       | 5/16"x50MM |        | 12 Pcs |
|                                         |               |        |       | 2             | LOCK WASHERS      | 5/16"x2 MM | G      | 12 Pcs |
| В                                       | SIDE LEGS     |        | 4 Pcs | 3             | FLAT WASHERS      | 5/16"x2 MM | 0      | 12 Pcs |
| С                                       | CENTER LEGS   |        | 2 Pcs | 4             | MOUNTING BRACKETS |            | Q.     | 6 Pc   |
| D                                       | SHELVES PANEL |        | 1 Pcs | 5             | SCREWS            |            |        | 12 Pc  |
|                                         |               |        |       | 6             | ALLEN KEY (M4)    |            |        | 1 Pc   |

\*\*\* Do not fully tighten screws until fully assembled \*\*\*