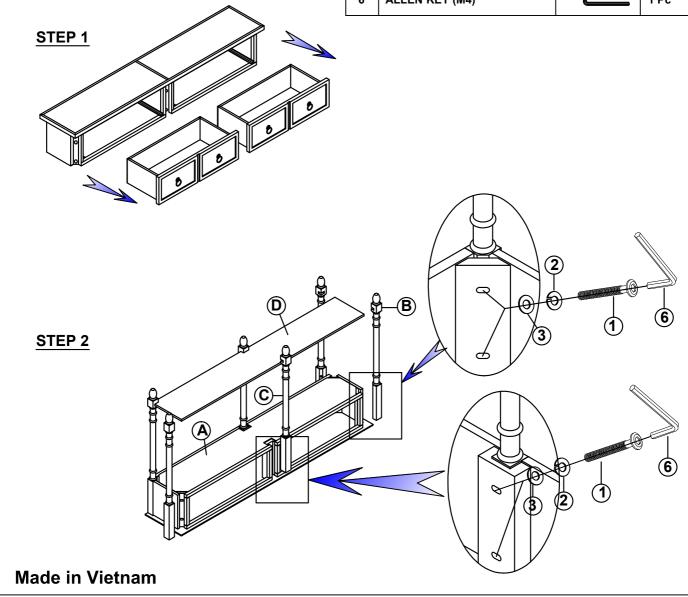

\*\*\* Do not fully tighten screws until fully assembled \*\*\*

| , , , , , , , , , , , , , , , , , , , , |               |        |       |               |                   |            |        |        |
|-----------------------------------------|---------------|--------|-------|---------------|-------------------|------------|--------|--------|
| PARTS LIST                              |               |        |       | HARDWARE LIST |                   |            |        |        |
| NO                                      | DESCRIPTION   | SKETCH | QTY   | NO            | DESCRIPTION       |            | SKETCH | QTY    |
| A                                       | CONSOLE TABLE |        | 1 Pc  | 1             | ALLEN BOLTS       | 5/16"x50MM |        | 12 Pcs |
|                                         |               |        |       | 2             | LOCK WASHERS      | 5/16"x2 MM | G      | 12 Pcs |
| В                                       | SIDE LEGS     |        | 4 Pcs | 3             | FLAT WASHERS      | 5/16"x2 MM | 0      | 12 Pcs |
| С                                       | CENTER LEGS   |        | 2 Pcs | 4             | MOUNTING BRACKETS |            | Q.     | 6 Pc   |
| D                                       | SHELVES PANEL |        | 1 Pcs | 5             | SCREWS            |            |        | 12 Pc  |
|                                         |               |        |       | 6             | ALLEN KEY (M4)    |            |        | 1 Pc   |

\*\*\* Do not fully tighten screws until fully assembled \*\*\*