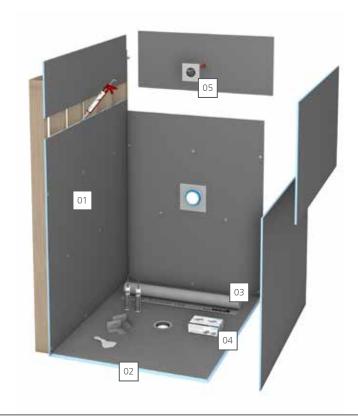

- 01 wedi Building Panel
- 02 | wedi Fundo Ligno Shower Base
- 03 wedi Subliner Dry and Accessories
- 04 Screws and Washers
- 05 | Subliner Dry Flexi Collars for pipes and valves

## \*Found in each kit:

- Fundo Ligno Shower Base (1)
- wedi 36 in. OR 48 in. x 60 in. x 1/2 in. Building Panels (5-6)
- wedi Fundo Kit Drain Standard (1)
- wedi Joint Sealant (8 10.5 oz tubes)
- wedi Sealant 620 (2 10.5 oz tubes)
- wedi Fastener Kit (1 screws/washers 100ct)
- wedi Corner Putty Knife (1)
- wedi Mixing Valve Flexi Collar (1)
- wedi Flexi Collar (1)
- wedi Subliner Dry Mat (1)
- wedi Subliner Dry Sealing Tape Outside Corner (2)