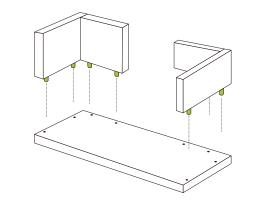

## **MONITOR STAND**

1 Horizontal zBoard

10 Pins

2 Back zBoards 2 Side zBoards adhesive strips on 2 edges adhesive strips on 2 edges

**DO NOT** place unit on its side or back as it will compromise its structural integrity.

• Furniture is for indoor use only

When moving your Way Basics furniture, lift from the bottomMake sure zBoard surfaces are clean and dry

Carefully remove the 3M protective layer, insert alignment pin to connect back and side zBoards.