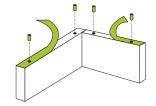

• Furniture is for indoor use only

When moving your Way Basics furniture, lift from the bottomMake sure zBoard surfaces are clean and dry

Carefully remove the 3M protective layer, insert alignment pin to connect back and side zBoards.

2 Carefully remove the rest of the 3M protective layers. Place alignment pins in vertical zBoards.

Easy, done! Maximum weight capacity 30 pounds. Visit links below for more details. Enjoy building possibilities!