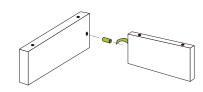

• Furniture is for indoor use only

When moving your Way Basics furniture, lift from the bottomMake sure zBoard surfaces are clean and dry

Carefully remove the 3M protective layer, insert alignment pin to connect back and side zBoards.

2 Carefully remove the rest of the 3M protective layers. Place alignment pins in vertical zBoards.

Easy, done! Maximum weight capacity 30 pounds. Visit links below for more details. Enjoy building possibilities!