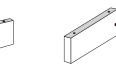

## **MONITOR STAND**

1 Horizontal zBoard

10 Pins

2 Back zBoards 2 Side zBoards adhesive strips on 2 edges adhesive strips on 2 edges

**DO NOT** place unit on its side or back as it will compromise its structural integrity.

• Furniture is for indoor use only

When moving your Way Basics furniture, lift from the bottomMake sure zBoard surfaces are clean and dry

Carefully remove the 3M protective layer, insert alignment pin to connect back and side zBoards.