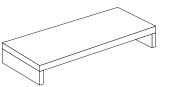

## **MONITOR STAND**

1 Horizontal zBoard

10 Pins

2 Back zBoards 2 Side zBoards adhesive strips on 2 edges adhesive strips on 2 edges

**DO NOT** place unit on its side or back as it will compromise its structural integrity.