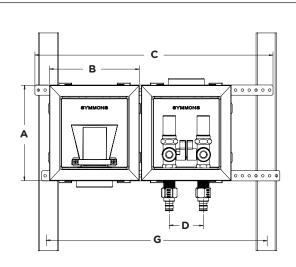

### **Dimensions**

|   | Measurements                           |
|---|----------------------------------------|
| Α | 7", 178 mm                             |
| В | 6-5/8", 168 mm                         |
| С | 17-1/2", 445 mm                        |
| D | 2 1/2" 64mm                            |
| Е | 2 3/4" 70mm                            |
| F | Min. 1/2", 13 mm<br>Max. 1-1/4", 32 mm |