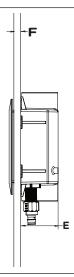

### **Dimensions**

|   | Measurements                           |
|---|----------------------------------------|
| Α | 7", 178 mm                             |
| В | 6-5/8", 168 mm                         |
| С | 17-1/2", 445 mm                        |
| D | 2 1/2" 64mm                            |
| Е | 2 3/4" 70mm                            |
| F | Min. 1/2", 13 mm<br>Max. 1-1/4", 32 mm |