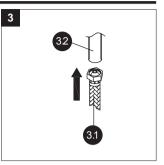

3. Connect the Water Supply Lines using a flexible braided supply line (3.1) (not included), connect the end with 1/2 in. female IPS to the tailpiece (3.2) of the faucet. Hand tighten. Do not overtighten. Install the other end of the supply line (3.1) to the shut-off valve or supply tube. NOTE: Consumer should follow the directions on the supply line and if you have any questions about proper installation of the supply line, consult the manufacturer of the supply line.