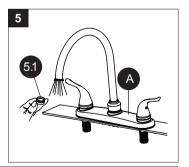

5. Remove aerator (5.1) from the spout. Turn on the faucet (A) and run the water for at least 30 seconds to flush out water lines. Turn off the faucet (A) and replace aerator (5.1).