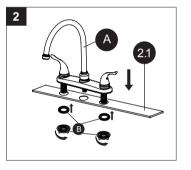

Clean and dry surface area where new faucet will be mounted.

Hand tighten the mounting nuts (B) to the faucet (A) tailpieces on the underside of the sink (2.1).

2-1. If faucet is equipped with spray.

Insert spray assembly down through the spray support and sink. Attach spray assembly hose to the connection beneath the faucet by tightening the swivel nut by hand, then use pliers (not included) for 1/4 extra turn. be careful not to twist the hose or overtighten the nut.