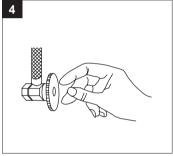

Clean and dry surface area where new faucet will be mounted.

Hand tighten the mounting nuts (B) to the faucet (A) tailpieces on the underside of the sink (2.1).

2-1. If faucet is equipped with spray.

Insert spray assembly down through the spray support and sink. Attach spray assembly hose to the connection beneath the faucet by tightening the swivel nut by hand, then use pliers (not included) for 1/4 extra turn. be careful not to twist the hose or overtighten the nut.