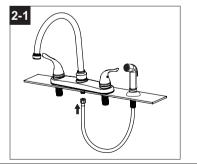

Clean and dry surface area where new faucet will be mounted.

Hand tighten the mounting nuts (B) to the faucet (A) tailpieces on the underside of the sink (2.1).

2-1. If faucet is equipped with spray.

Insert spray assembly down through the spray support and sink. Attach spray assembly hose to the connection beneath the faucet by tightening the swivel nut by hand, then use pliers (not included) for 1/4 extra turn. be careful not to twist the hose or overtighten the nut.