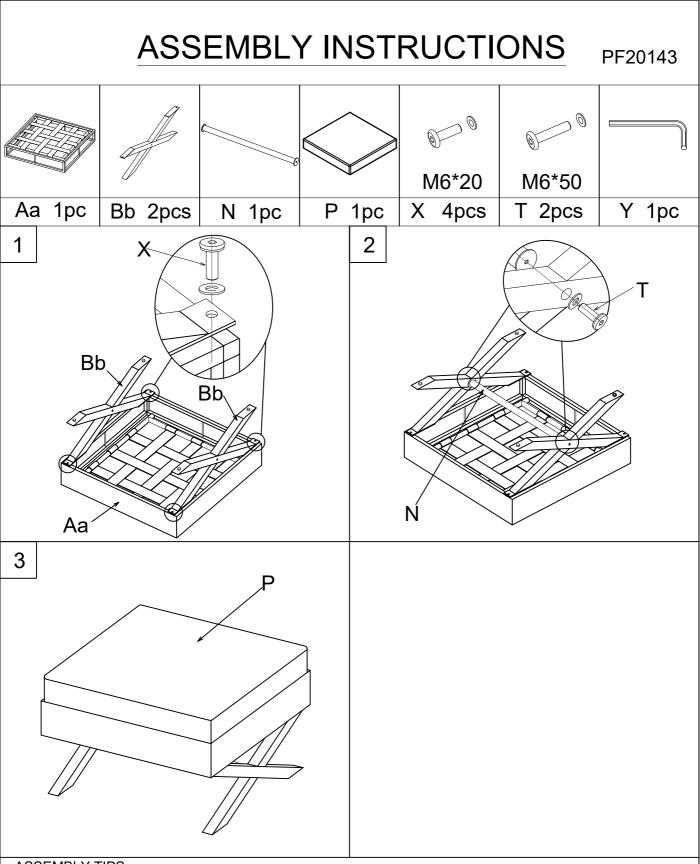

## Packing List PF20143 PF20143 PF20143 M6\*20 M6\*50 Aa 1pc Bb 2pcs N 1pc P 1pc X 4+1pcs T 2+1pcs Y 1pc

WARNING: Cushions must be put away in rainy and windy days in case they are diminished or blown away. ASSEMBLY TIPS: Please use the hardware and accessories included in the set. DO NOT use other electrical or manual tools. In order to facilitate the assembly and make your final product firmand stable, please tighten by a few rounds each screw one by one. After all screws are connected, then you start to tighten each screw to the end.