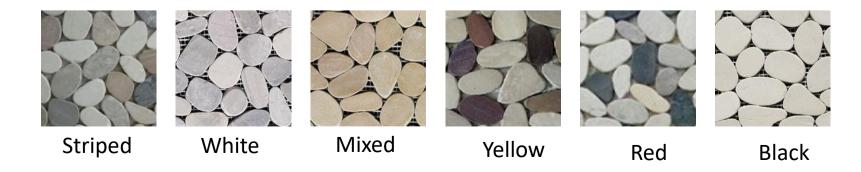

Black White Mixed Sliced High-Polished Pebble Tiles 12" x 12"

- Constructed of sliced high polished river pebbles on mesh backing
- 5 square feet per case /case weight = 25lbs
- Installed using standard thin set/tile adhesive and grout