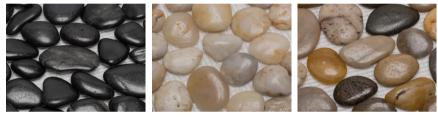

#### Mid-Polished Pebble Tiles 12" x 12"

- · Constructed of polished river pebbles on mesh backing
- 5 square feet per case /case weight = 25lbs
- Installed using standard thin set/tile adhesive and grout

Black White Mixed Sliced High-Polished Pebble Tiles 12" x 12"

- Constructed of sliced high polished river pebbles on mesh backing
- 5 square feet per case /case weight = 25lbs
- Installed using standard thin set/tile adhesive and grout