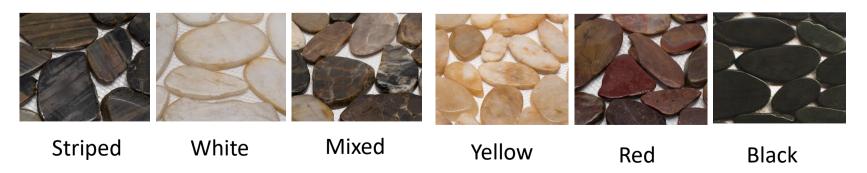

### Sliced High-Polished Pebble Tiles 12" x 12"

- Constructed of sliced high polished river pebbles on mesh backing
- 5 square feet per case /case weight = 25lbs
- Installed using standard thin set/tile adhesive and grout