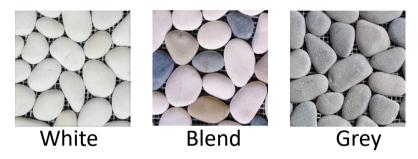

#### Natural Pebble Tiles 12" x 12"

- · Constructed of natural river pebbles on mesh backing
- 5 square feet per case /case weight = 25lbs
- Installed using standard thin set/tile adhesive and grout