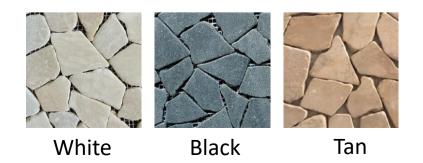

#### Natural Mosaic Pebble Tiles 12" x 12"

- Constructed of stone mosaic on mesh backing
- 5 square feet per case /case weight = 25lbs
- Installed using standard thin set/tile adhesive and grout