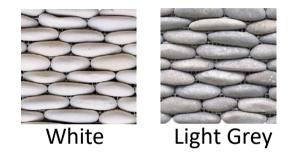

#### Natural Stacked Pebble Tiles 12" x 12"

- Constructed of natural river pebbles on mesh backing
- 5 square feet per case /case weight = 25lbs
- Installed using standard mastic for wall setting