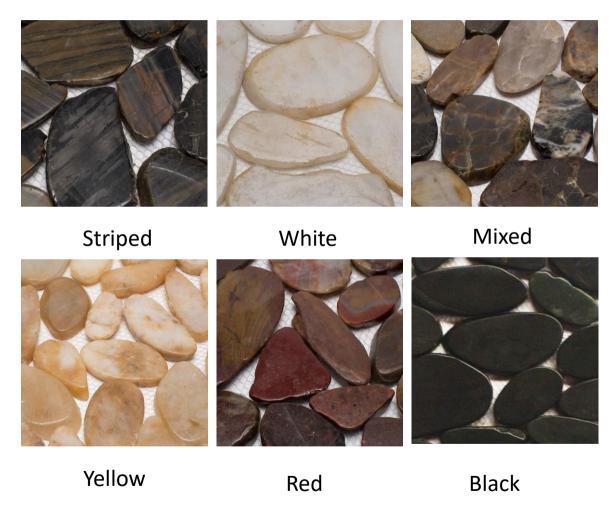

### Sliced and Honed Pebble Tiles 12" x 12"

- Constructed of sliced and honed river pebbles on mesh backing
- 5 square feet per case /case weight = 25lbs
- Installed using standard thin set/tile adhesive and grout