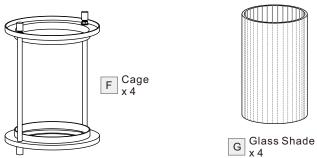

## Installation Guide For Style RIG8630WS

## **Tools Required**



# **Light Source**



4BULBS REQUIRED **BULBS NOTINCLUDED** 

# $oldsymbol{\Delta}$ Warnings and Cautions

Turn off the electricity at the circuit breaker before installation. Consult a licensed electrician if in doubt about installation.

Turn off power to the fixture and allow the bulbs to cool before replacing.

## **Package Contents**

**Preparation**: Identify and inspect all parts before beginning the installation.

Missing or damaged parts? Contact your original place of purchase.





Crossbar A | Assembly





**Outlet Box Screw** x 2



Wire Connector D x 3





#### Table of **Contents**



Crossbar Assembly



STEP 2



Cage &













### STEP 5





©2020 QuoizelInc.

 $visit\,us\,on\hbox{-line}\,at\,www.quoizel.com$ 

Released Date: 2020-03-23