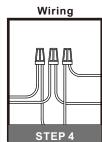

## Installation Guide For Style RIG8630WS

## **Tools Required**



# **Light Source**



4BULBS REQUIRED **BULBS NOTINCLUDED** 

# $oldsymbol{\Delta}$ Warnings and Cautions

Turn off the electricity at the circuit breaker before installation. Consult a licensed electrician if in doubt about installation.

Turn off power to the fixture and allow the bulbs to cool before replacing.

## **Package Contents**

**Preparation**: Identify and inspect all parts before beginning the installation.

Missing or damaged parts? Contact your original place of purchase.





Crossbar A | Assembly





**Outlet Box Screw** x 2



Wire Connector D x 3





#### Table of **Contents**



Crossbar Assembly



STEP 2



Cage &













### STEP 5





©2020 QuoizelInc.

 $visit\,us\,on\hbox{-line}\,at\,www.quoizel.com$ 

Released Date: 2020-03-23