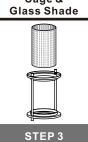

## Installation Guide For Style RIG8630WS

## **Tools Required**



# **Light Source**



4BULBS REQUIRED **BULBS NOTINCLUDED** 

# $oldsymbol{\Delta}$ Warnings and Cautions

Turn off the electricity at the circuit breaker before installation. Consult a licensed electrician if in doubt about installation.

Turn off power to the fixture and allow the bulbs to cool before replacing.

## **Package Contents**

**Preparation**: Identify and inspect all parts before beginning the installation.

Missing or damaged parts? Contact your original place of purchase.





Crossbar A | Assembly





**Outlet Box Screw** x 2



Wire Connector D x 3





#### Table of **Contents**



Crossbar Assembly



STEP 2



Cage &













### STEP 5





©2020 QuoizelInc.

 $visit\,us\,on\hbox{-line}\,at\,www.quoizel.com$ 

Released Date: 2020-03-23