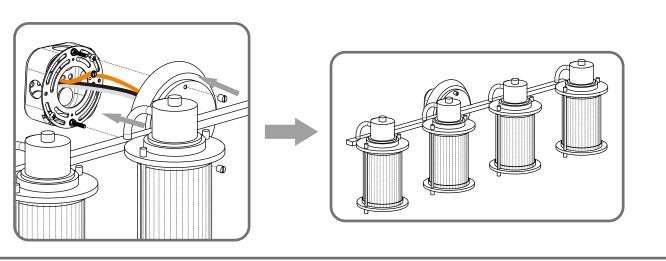

## Installation Guide For Style RIG8630WS

## **Tools Required**



# **Light Source**



4BULBS REQUIRED **BULBS NOTINCLUDED** 

# $oldsymbol{\Delta}$ Warnings and Cautions

Turn off the electricity at the circuit breaker before installation. Consult a licensed electrician if in doubt about installation.

Turn off power to the fixture and allow the bulbs to cool before replacing.

## **Package Contents**

**Preparation**: Identify and inspect all parts before beginning the installation.

Missing or damaged parts? Contact your original place of purchase.





Crossbar A | Assembly





**Outlet Box Screw** x 2



Wire Connector D x 3





#### Table of **Contents**



Crossbar Assembly



STEP 2



Cage &













### STEP 5





©2020 QuoizelInc.

 $visit\,us\,on\hbox{-line}\,at\,www.quoizel.com$ 

Released Date: 2020-03-23