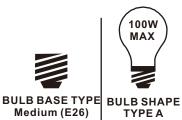

## Installation Guide For Style RIG8630WS

## **Tools Required**



# **Light Source**



4BULBS REQUIRED **BULBS NOTINCLUDED** 

# $oldsymbol{\Delta}$ Warnings and Cautions

Turn off the electricity at the circuit breaker before installation. Consult a licensed electrician if in doubt about installation.

Turn off power to the fixture and allow the bulbs to cool before replacing.

## **Package Contents**

**Preparation**: Identify and inspect all parts before beginning the installation.

Missing or damaged parts? Contact your original place of purchase.





Crossbar A | Assembly





**Outlet Box Screw** x 2



Wire Connector D x 3





#### Table of **Contents**



Crossbar Assembly



STEP 2



Cage &













### STEP 5





©2020 QuoizelInc.

 $visit\,us\,on\hbox{-line}\,at\,www.quoizel.com$ 

Released Date: 2020-03-23