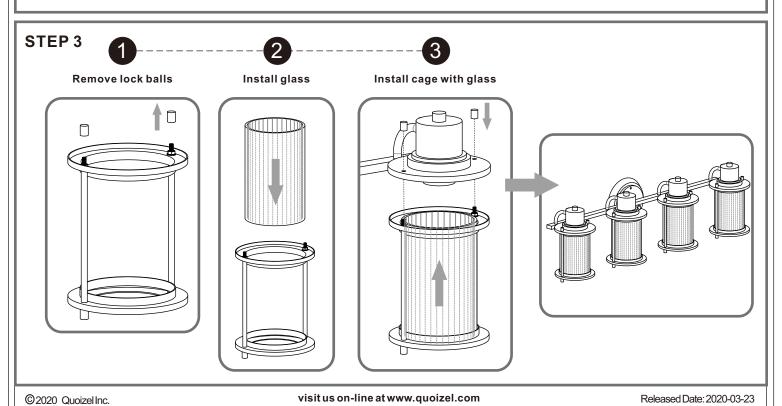

## Installation Guide For Style RIG8630WS

## **Tools Required**



# **Light Source**



4BULBS REQUIRED **BULBS NOTINCLUDED** 

# $oldsymbol{\Delta}$ Warnings and Cautions

Turn off the electricity at the circuit breaker before installation. Consult a licensed electrician if in doubt about installation.

Turn off power to the fixture and allow the bulbs to cool before replacing.

## **Package Contents**

**Preparation**: Identify and inspect all parts before beginning the installation.

Missing or damaged parts? Contact your original place of purchase.





Crossbar A | Assembly





**Outlet Box Screw** x 2



Wire Connector D x 3





#### Table of **Contents**



Crossbar Assembly



STEP 2



Cage &













### STEP 5





©2020 QuoizelInc.

 $visit\,us\,on\hbox{-line}\,at\,www.quoizel.com$ 

Released Date: 2020-03-23