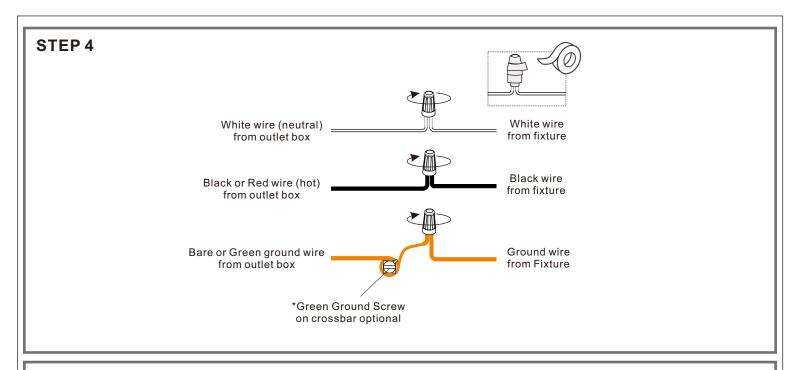

# $oldsymbol{\Delta}$ Warnings and Cautions

Turn off the electricity at the circuit breaker before installation. Consult a licensed electrician if in doubt about installation.

Turn off power to the fixture and allow the bulbs to cool before replacing.