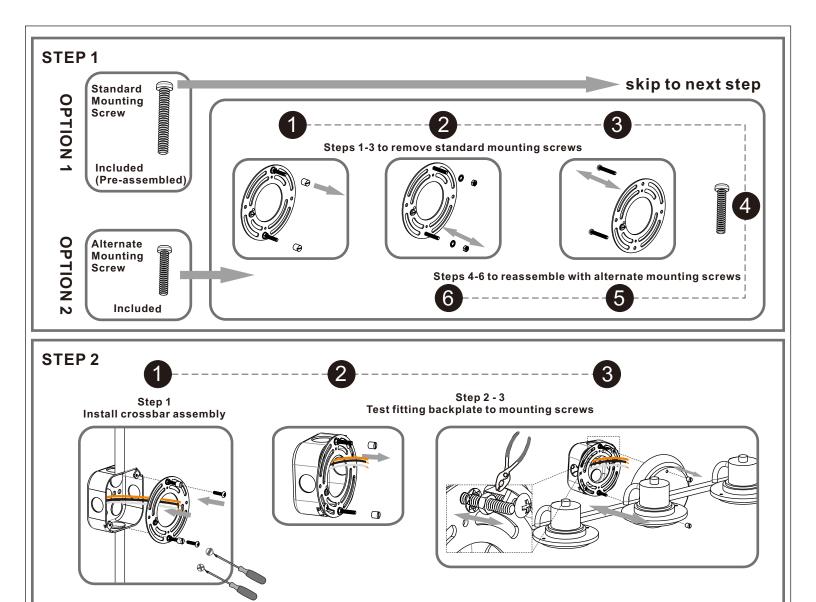

## **Package Contents**

**Preparation**: Identify and inspect all parts before beginning the installation.

Missing or damaged parts? Contact your original place of purchase.

Crossbar A | Assembly

**Outlet Box Screw** x 2

Wire Connector D x 3