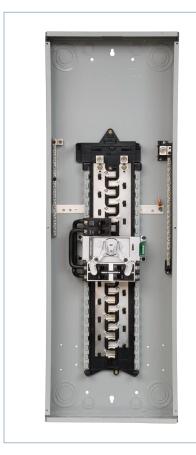

## Generator Ready Load Center

The Siemens Generator Ready Load Center can save thousands of dollars in future generator installation expenses while keeping initial expenses to a minimum. Works with an automatic standby generator or a portable generator.

## **Features:**

- NEMA 3R / Indoor Type 1
- 225A max rated
- Flush or surface mounting
- Fits between standard stud centers
- Tin plated copper bus bars
- 22 kAIC rated
- 120/240V, 1 Phase
- Main lug convertible to main breaker with addition of MBK150A, MBK200A, or MBK225A
- Installation of transfer mechanism can be performed at time of generator installation