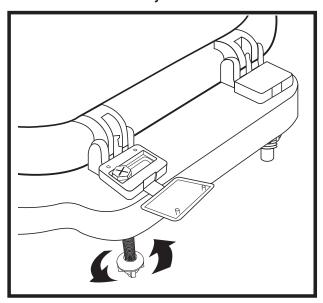

## **Installation Instructions:**

Hardware included. All you need is a screwdriver.

Retighten nuts after seat has been in use for several weeks.

Measure your toilet from front of bowl to mounting holes.