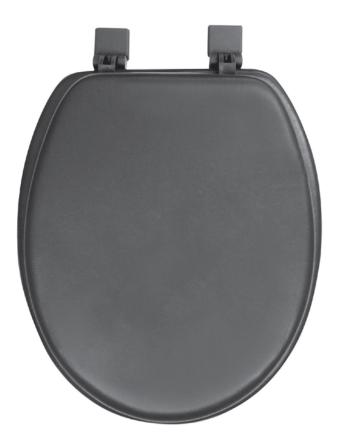

- Unique and Decorative Style
- Easy Installation
- Easy to Clean

## **Care Instructions:**

Clean with soft, damp cloth and mild soap. Do not use abrasive cleansers. Dry with clean, soft cloth.



## 80108 ELONGATED Toilet Seat Soft (Closed-Front): Chocolate Brown ELONGATED

## 1 YEAR LIMITED WARRANTY

1 year from date of purchase with proof of purchase.

Ginsey Home Solutions sells its products with the intent that they are free of defects in manufacture and workmanship for a period of one year from the date of original purchase. Ginsey Home Solutions warrants that its products will be free of defects in material and workmanship under normal use and service.

For warranty service call:

Ginsey Home Solutions 2078 Center Square Road Swedesboro, NJ 08085 1-800-257-7844 service@ginsey.co