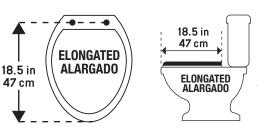

## 80108 ELONGATED Toilet Seat Soft (Closed-Front): Chocolate Brown ELONGATED

## **Installation Instructions:**

Hardware included. All you need is a screwdriver.

Retighten nuts after seat has been in use for several weeks.

Measure your toilet from front of bowl to mounting holes.