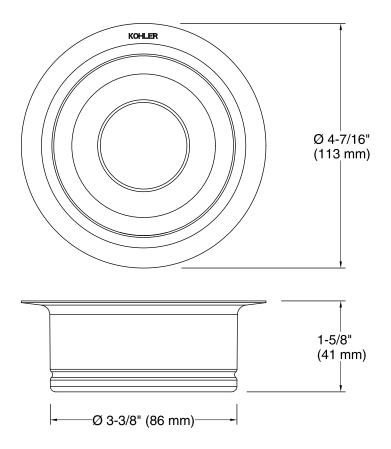

### **Features**

- KOHLER finishes resist corrosion and tarnish.
- Fits standard garbage disposal units.
- 4-7/16" (113 mm) x 1-5/8" (41 mm)

## **Technical Information**

All product dimensions are nominal.