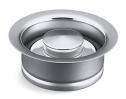

### **Features**

- KOHLER finishes resist corrosion and tarnish.
- Fits standard garbage disposal units.
- 4-7/16" (113 mm) x 1-5/8" (41 mm)