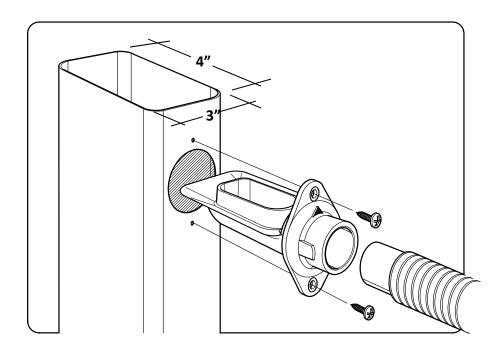

## **ADDENDUM FOR 3 X4" DOWNSPOUTS**

This kit is packed with a diverter for use with 3"x 4" downspouts only. Follow the directions in the user guide with the following exception:

IMPORTANT- THE HOLE MUST BE DRILLED ON THE NARROW, 3" SIDE OF THE DOWNSPOUT FOR THIS DIVERTER.

## **ADDENDUM FOR 3X4" DOWNSPOUTS**

This kit is packed with a diverter for use with 3"x 4" downspouts only. Follow the directions in the user guide with the following exception:

IMPORTANT- THE HOLE MUST BE DRILLED ON THE NARROW, 3" SIDE OF THE DOWNSPOUT FOR THIS DIVERTER.