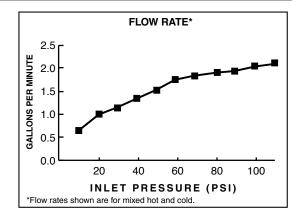

#### **GENERAL DESCRIPTION:**

1-Handle kitchen faucet featuring metal swivel spout and two function spray head, plus pause feature. Includes Re-Trax Retraction System. 28 mm ceramic disc valve cartridge, metal body and ADA metal lever handle. Includes flexible braided 38" supply hoses with 3/8" compression connections. Durable braided nylon spray hose is complete with two integral check valves. Maximum flow rate is 1.8 gpm / 6.8 L/ min. Metal mounting shank with metal fixation ring. Fitting can be mounted with or without included deckplate.