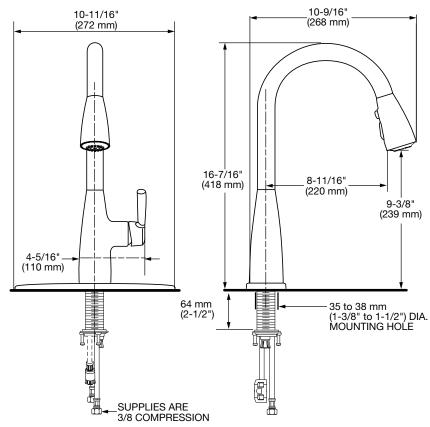

#### **GENERAL DESCRIPTION:**

1-Handle kitchen faucet featuring metal swivel spout and two function spray head, plus pause feature. Includes Re-Trax Retraction System. 28 mm ceramic disc valve cartridge, metal body and ADA metal lever handle. Includes flexible braided 38" supply hoses with 3/8" compression connections. Durable braided nylon spray hose is complete with two integral check valves. Maximum flow rate is 1.8 gpm / 6.8 L/ min. Metal mounting shank with metal fixation ring. Fitting can be mounted with or without included deckplate.

**Memory Position Valving:** Allows user to turn valve on and off at preferred temperature setting without readjusting handle position each time.

**Installation Options:** Faucet can be installed with or without deck plate (escutcheon).