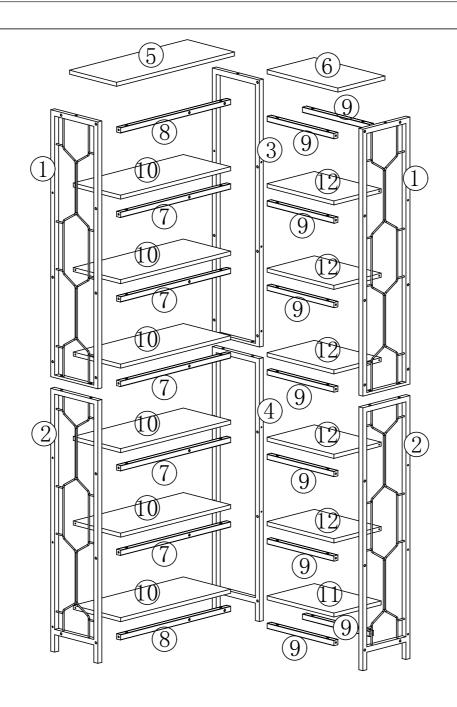

## **Assembly Instructions**

Model No. HOGA-JW0510

Model No. HOGA-JW0601

Model No. HOGA-JW0732

**Bookshelf** 