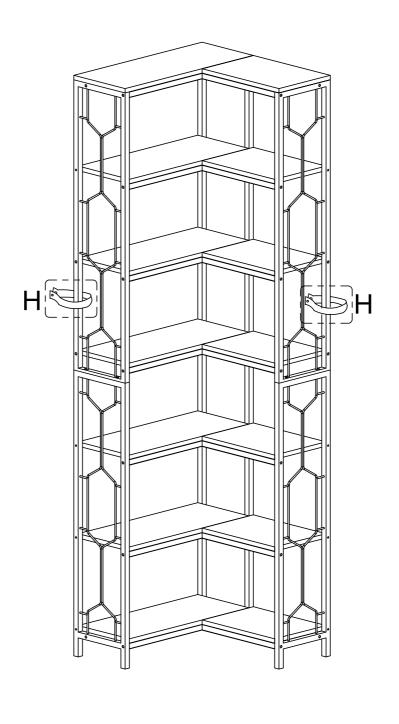

Install tip-over restraint provided )
Use of tip-over restraints may only reduce but not eliminate, the risk of tip-over.

| А         | B M6×35mm | C M6×30mm | D M6 |    |
|-----------|-----------|-----------|------|----|
|           |           |           |      |    |
| ×6        | ×38       | ×34       |      | ×6 |
| E M5×40mm | G         | Н         |      |    |
| *22       | M3        |           |      |    |