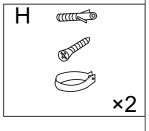

Install tip-over restraint provided )
Use of tip-over restraints may only reduce but not eliminate, the risk of tip-over.

| А         | B M6×35mm | C M6×30mm | D M6 |    |
|-----------|-----------|-----------|------|----|
|           |           |           |      |    |
| ×6        | ×38       | ×34       |      | ×6 |
| E M5×40mm | G         | Н         |      |    |
| *22       | M3        |           |      |    |