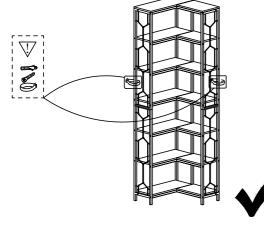

Install tip-over restraint provided )
Use of tip-over restraints may only reduce but not eliminate, the risk of tip-over.

| А         | B M6×35mm | C M6×30mm | D M6 |    |
|-----------|-----------|-----------|------|----|
|           |           |           |      |    |
| ×6        | ×38       | ×34       |      | ×6 |
| E M5×40mm | G         | Н         |      |    |
| *22       | M3        |           |      |    |