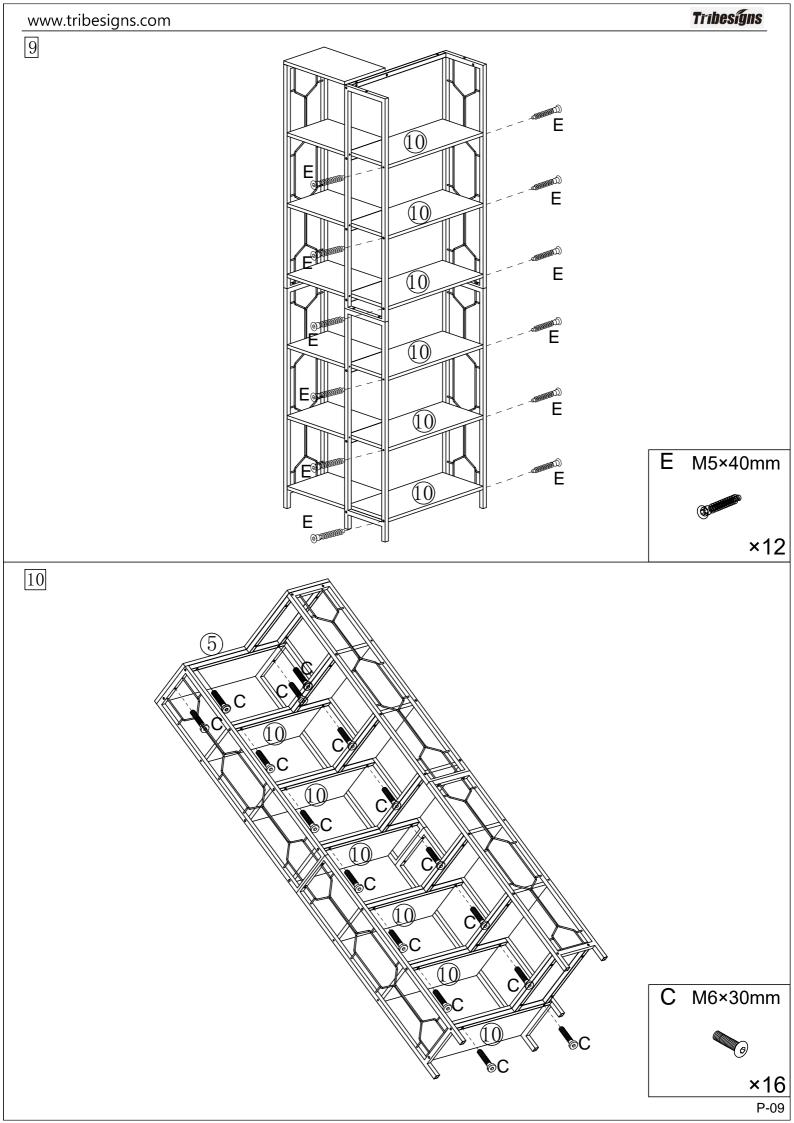

#### **Assembly Instructions:**

- 1. Carefully read these instructions and keep them for future reference.
- 2.Refer to the parts list for guidance and ensure that you have all the pieces before starting the assembly process, if anything is missing, damaged, incorrect, contact us FIRSTLY BEFORE assembling. 3.When assembling, place all parts on a soft, clean, and flat surface, such as a carpet, to prevent any scratches.
- 4.To avoid misalignment of the holes, Please don't full tighten the screws until you ensure all parts in place.

Install tip-over restraint provided )
Use of tip-over restraints may only reduce but not eliminate, the risk of tip-over.

| А         | B M6×35mm | C M6×30mm | D M6 |    |
|-----------|-----------|-----------|------|----|
|           |           |           |      |    |
| ×6        | ×38       | ×34       |      | ×6 |
| E M5×40mm | G         | Н         |      |    |
| *22       | M3        |           |      |    |