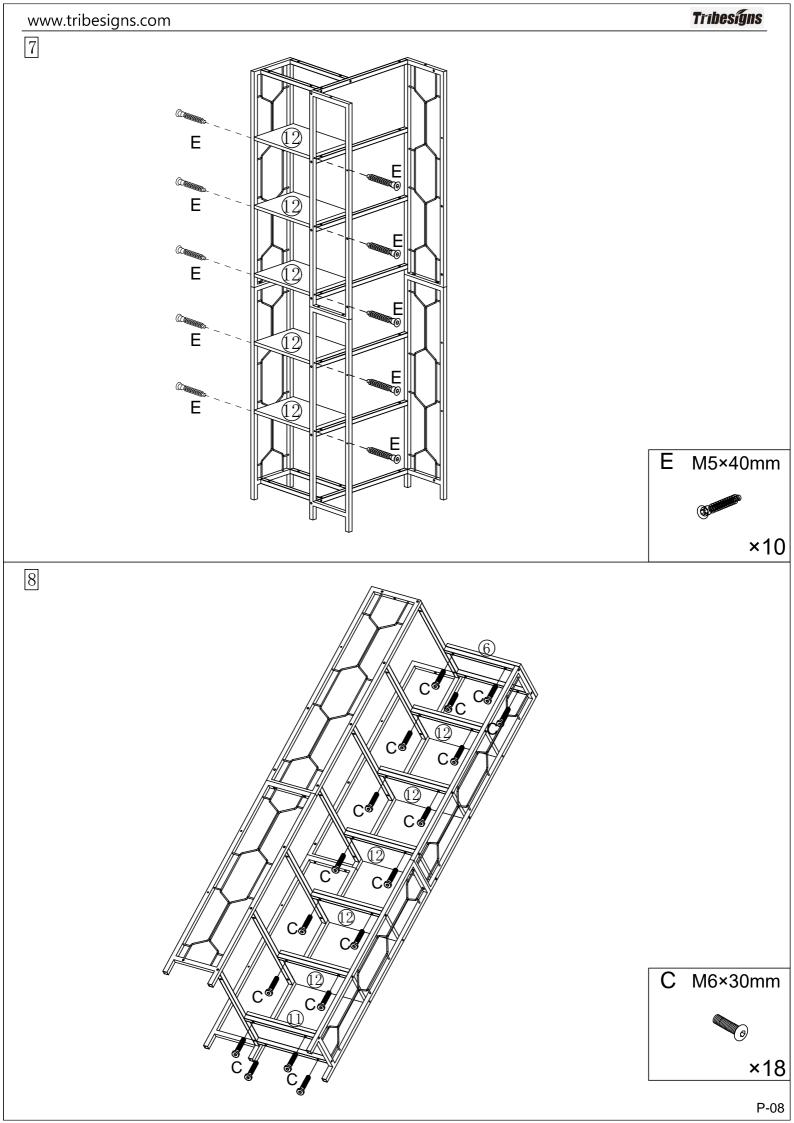

#### **Assembly Instructions:**

- 1. Carefully read these instructions and keep them for future reference.
- 2.Refer to the parts list for guidance and ensure that you have all the pieces before starting the assembly process, if anything is missing, damaged, incorrect, contact us FIRSTLY BEFORE assembling. 3.When assembling, place all parts on a soft, clean, and flat surface, such as a carpet, to prevent any scratches.
- 4.To avoid misalignment of the holes, Please don't full tighten the screws until you ensure all parts in place.

Install tip-over restraint provided )
Use of tip-over restraints may only reduce but not eliminate, the risk of tip-over.

| А         | B M6×35mm | C M6×30mm | D M6 |    |
|-----------|-----------|-----------|------|----|
|           |           |           |      |    |
| ×6        | ×38       | ×34       |      | ×6 |
| E M5×40mm | G         | Н         |      |    |
| *22       | M3        |           |      |    |