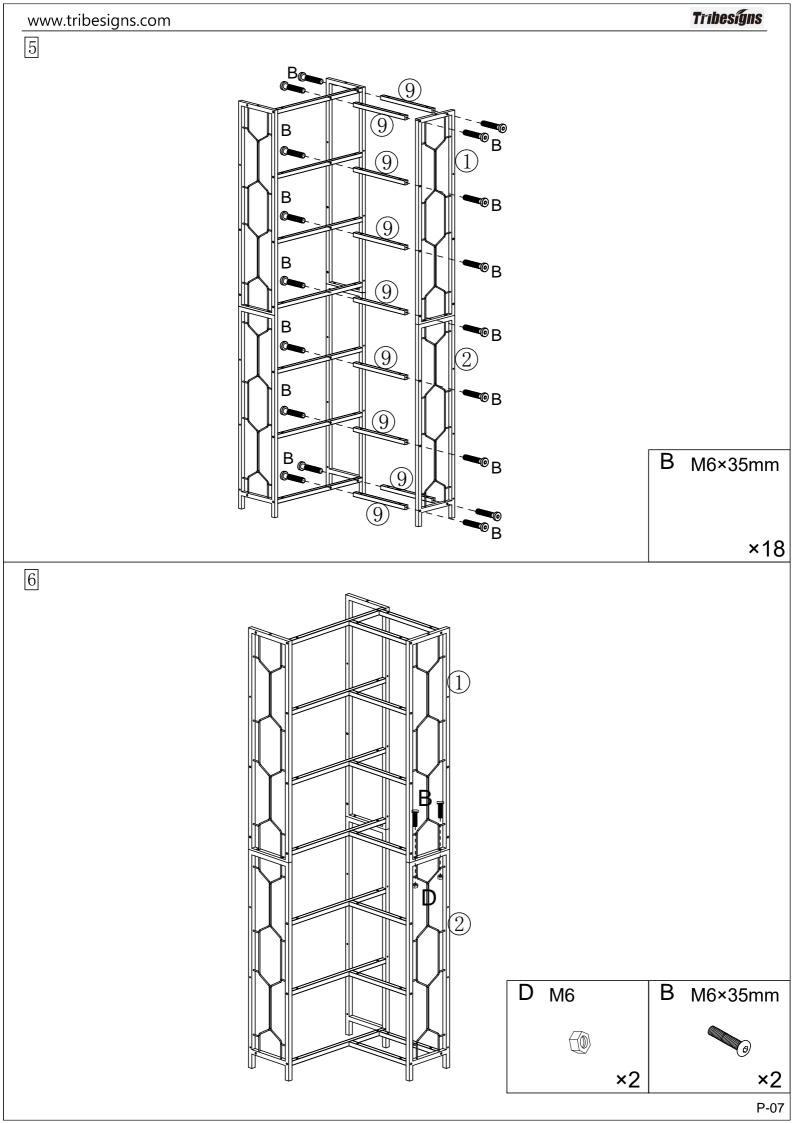

#### **Assembly Instructions:**

- 1. Carefully read these instructions and keep them for future reference.
- 2.Refer to the parts list for guidance and ensure that you have all the pieces before starting the assembly process, if anything is missing, damaged, incorrect, contact us FIRSTLY BEFORE assembling. 3.When assembling, place all parts on a soft, clean, and flat surface, such as a carpet, to prevent any scratches.
- 4.To avoid misalignment of the holes, Please don't full tighten the screws until you ensure all parts in place.