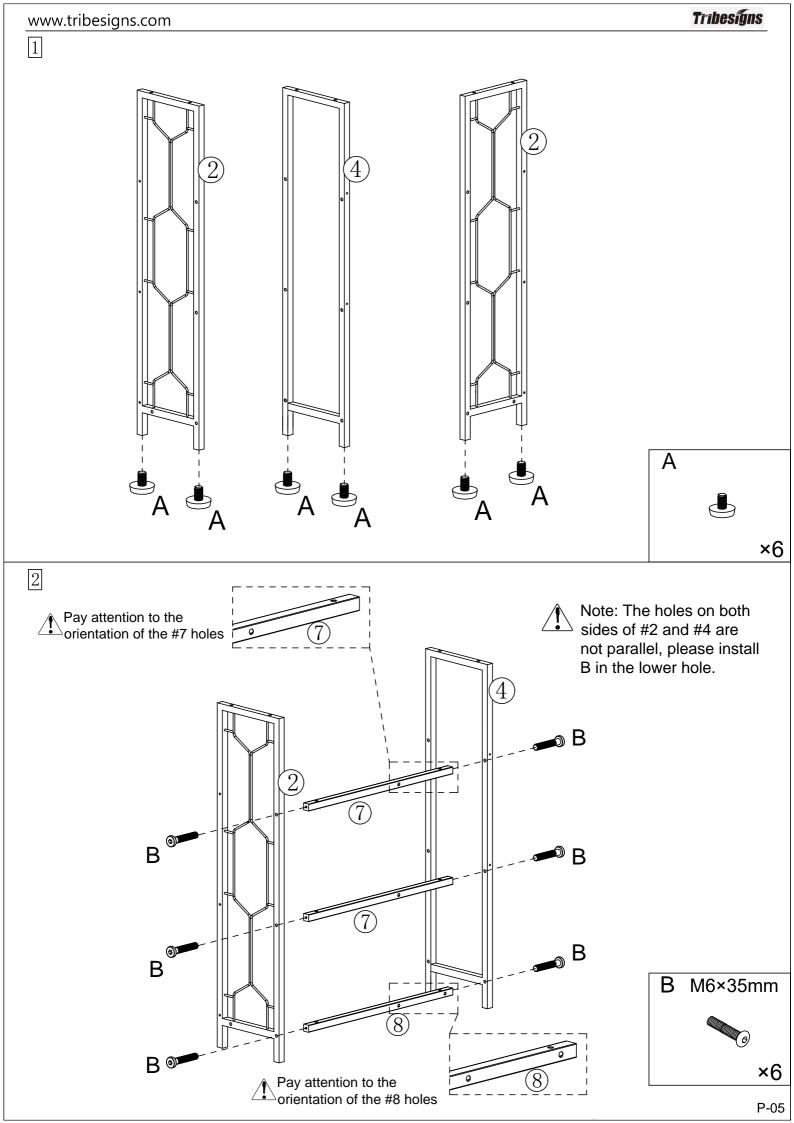

#### **Assembly Instructions:**

- 1. Carefully read these instructions and keep them for future reference.
- 2.Refer to the parts list for guidance and ensure that you have all the pieces before starting the assembly process, if anything is missing, damaged, incorrect, contact us FIRSTLY BEFORE assembling. 3.When assembling, place all parts on a soft, clean, and flat surface, such as a carpet, to prevent any scratches.
- 4.To avoid misalignment of the holes, Please don't full tighten the screws until you ensure all parts in place.