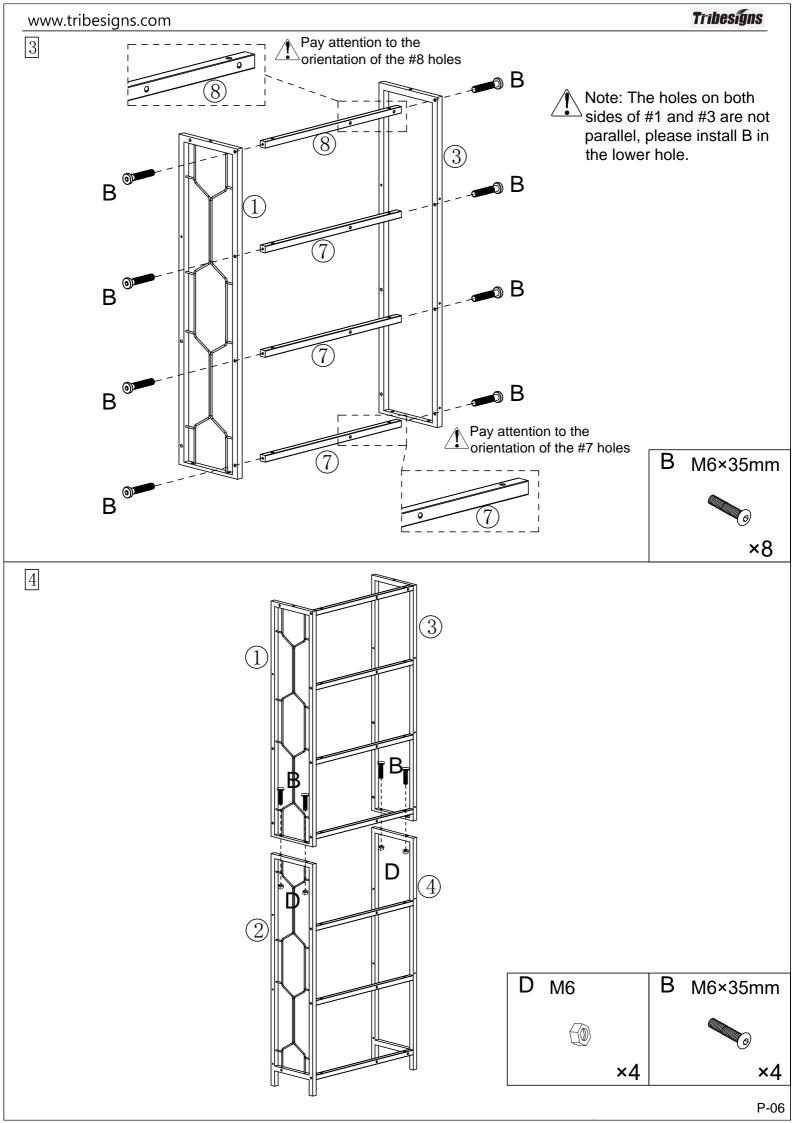

#### **Assembly Instructions:**

- 1. Carefully read these instructions and keep them for future reference.
- 2.Refer to the parts list for guidance and ensure that you have all the pieces before starting the assembly process, if anything is missing, damaged, incorrect, contact us FIRSTLY BEFORE assembling. 3.When assembling, place all parts on a soft, clean, and flat surface, such as a carpet, to prevent any scratches.
- 4.To avoid misalignment of the holes, Please don't full tighten the screws until you ensure all parts in place.