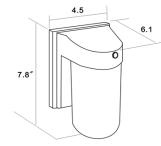

## L=7.8" W=4.5" H=6.1"

ORDERING INFORMATION

| Model No     | Description                                                         |
|--------------|---------------------------------------------------------------------|
| LED-SLC12 WT | LED Outdoor Light ,12W 20pcs LED 120V,Driver Included,White Finish  |
| LED-SLC12 BZ | LED Outdoor Light ,12W 20pcs LED 120V,Driver Included,Bronze Finish |