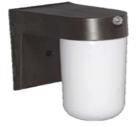

## 12 WATT WALL PACK SECURITY LIGHT

*Great light output (100 0Lumens) covers a large area. Very bright amount of light for 12 watt power consumption Great Value, Excellent Quality.* 

Bronze

White