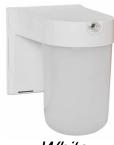

## 12 WATT WALL PACK SECURITY LIGHT

*Great light output (100 0Lumens) covers a large area. Very bright amount of light for 12 watt power consumption Great Value, Excellent Quality.* 

Bronze

White