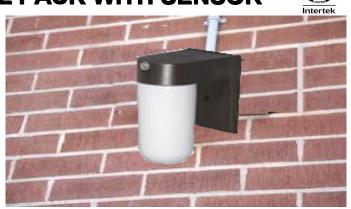

## 12W OUTDOOR LED WALL PACK WITH SENSOR

## FEATURES

- For side wall installation
- Damp-rated for use in exterior locations.
- Integrated photocell for Dusk to Dawn operation.
- Not to be used with Motion Detector.