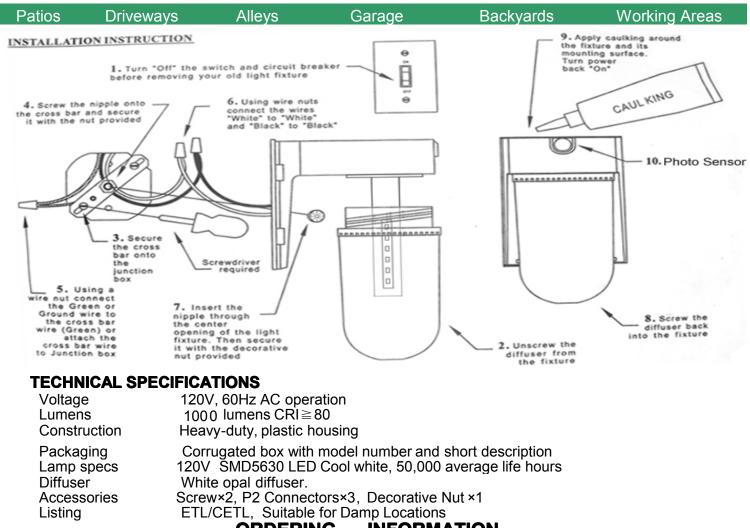

## FEATURES

- For side wall installation
- Damp-rated for use in exterior locations.
- Integrated photocell for Dusk to Dawn operation.
- Not to be used with Motion Detector.

## L=7.8" W=4.5" H=6.1"

ORDERING INFORMATION

| Model No     | Description                                                         |
|--------------|---------------------------------------------------------------------|
| LED-SLC12 WT | LED Outdoor Light ,12W 20pcs LED 120V,Driver Included,White Finish  |
| LED-SLC12 BZ | LED Outdoor Light ,12W 20pcs LED 120V,Driver Included,Bronze Finish |