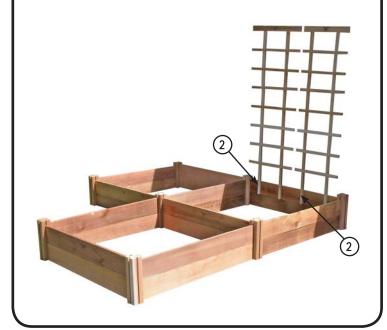

## Trellis Ladder Installation Options

The trellis ladder can be separated and the two trellises can be mounted into the ground or installed onto any raised or elevated garden bed.

Steps 4 - 6 show three configurations, create your own configuration.

Place the trellis (Item 1) into garden bed as shown. Align the bottom of the trellis with the bottom of the top side rail, center the trellis between the posts and make sure the trellis is straight.

Install four #8 x 1-1/2" screws (Item 2) into the pre-drilled holes.