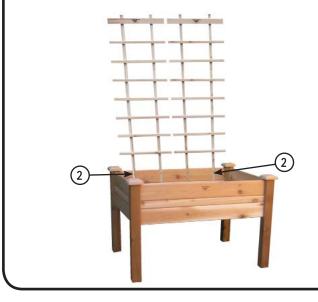

Place the trellis (Item 1) into garden bed as shown. Align the bottom of the trellis with the bottom of the top side rail, center the trellis between the posts and make sure the trellis is straight.

Install four #8 x 1-1/2" screws (Item 2) into the pre-drilled holes.