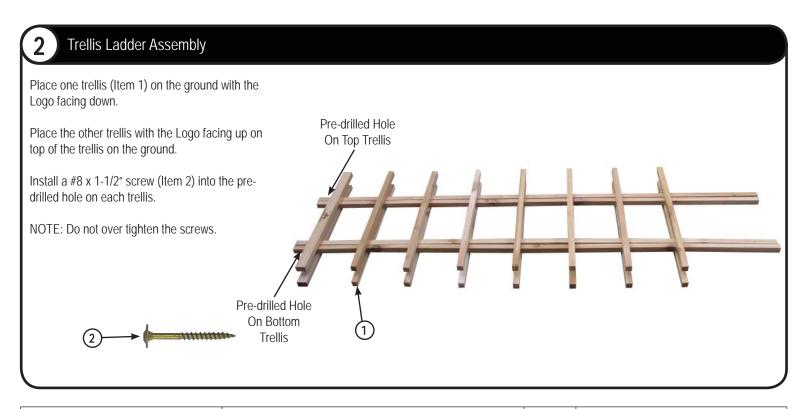

# Ladder Trellis Kit (24"W x 72"H) Assembly Instruction

| Parts List |      |           |                              |  |  |
|------------|------|-----------|------------------------------|--|--|
| ITEM       | QTY. | PART#     | DESCRIPTION                  |  |  |
| 1          | 2    | LT24-72   | Folding Trellis, 24"W x 72"H |  |  |
| 2          | 4    | CS8-112ZY | Screw, #8 x 1-1/2" GRK       |  |  |