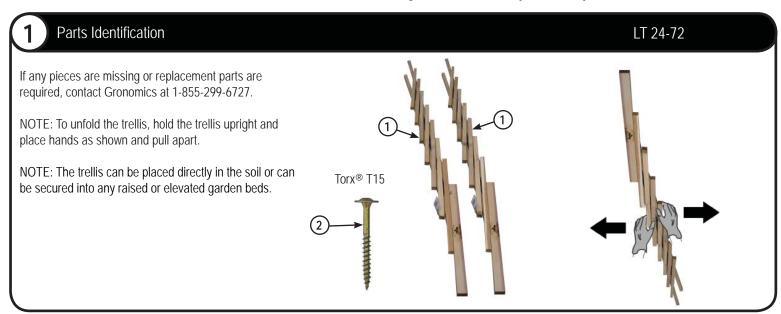

# Ladder Trellis Kit (24"W x 72"H) Assembly Instruction

| Parts List |      |           |                              |  |  |
|------------|------|-----------|------------------------------|--|--|
| ITEM       | QTY. | PART#     | DESCRIPTION                  |  |  |
| 1          | 2    | LT24-72   | Folding Trellis, 24"W x 72"H |  |  |
| 2          | 4    | CS8-112ZY | Screw, #8 x 1-1/2" GRK       |  |  |