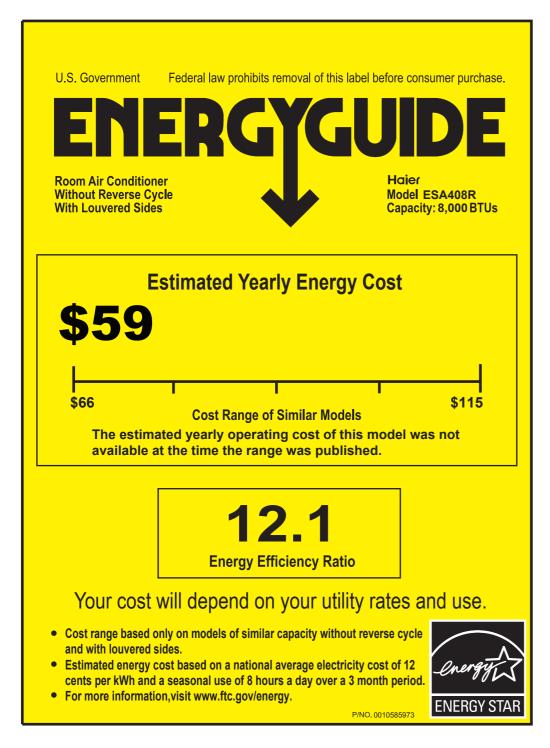

| Canadä                                                                                |                                                                                                                                                                                                                                                |                                                                            |
|---------------------------------------------------------------------------------------|------------------------------------------------------------------------------------------------------------------------------------------------------------------------------------------------------------------------------------------------|----------------------------------------------------------------------------|
| EN                                                                                    | ERGU                                                                                                                                                                                                                                           | IDE                                                                        |
| Energy Efficiency Ratio EER Rendement énergétique                                     |                                                                                                                                                                                                                                                |                                                                            |
|                                                                                       | 1                                                                                                                                                                                                                                              | 2.1                                                                        |
|                                                                                       |                                                                                                                                                                                                                                                | Fhis model / Ce modèle                                                     |
| 9,8                                                                                   |                                                                                                                                                                                                                                                | 10                                                                         |
| <ul> <li>9.8</li> <li>Least energy-<br/>efficient / Le n<br/>éconergétique</li> </ul> |                                                                                                                                                                                                                                                | 12<br>Most energy<br>fficient / Le plus<br>éconergétique                   |
| Similar models compared                                                               | Louvered without reverse cycle<br>À lames et sans cycle réversibl<br>8 000-13 999 Btu/h                                                                                                                                                        | e comparés                                                                 |
| Model number<br>Removal of<br>Enlever cette étiquett                                  | ESA408R<br>this label before first retail purchase is an offence (S<br>e avant le premier achat au détail constitue une infra                                                                                                                  | Numéro du modèle<br>S.C. 1992, c. 36).<br>action (L.C. 1992, ch. 36).      |
| energy                                                                                | The <b>ENERGY STAR®</b> mark on this EnerGuide<br>is an energy-efficient appliance. Its energy pe<br>exceeds the Government of Canada's high e<br>EnerGuide rating to determine how this appli<br>similar models.                              | erformance meets or<br>fficiency levels. Use the                           |
| ENERGY STAR<br>High Efficiency<br>Haute Efficacité                                    | La marque ENERGY STAR® sur cette étiquette<br>que l'appareil est éconergétique et que son r<br>satisfait ou dépasse les niveaux de haute eff<br>du Canada. Utilisez la cote ÉnerGuide afin de<br>de l'appareil avec celui d'autres modèles sim | endement énergétique<br>icacité du gouvernement<br>e comparer le rendement |