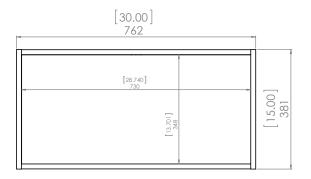

|   |                                 |      | Description |                  |                  |                   |
|---|---------------------------------|------|-------------|------------------|------------------|-------------------|
|   | Kitchens-Wall Cabinet 30W x 15H |      |             |                  |                  |                   |
|   | REV                             | ECO# | Description | REV'D<br>BY DATE | CHK'D<br>BY DATE | APRV'D<br>BY DATE |
| Ī |                                 |      |             |                  |                  |                   |