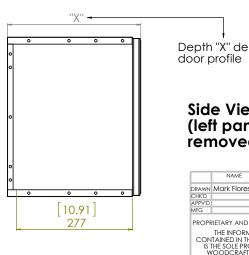

**Back View** 

Isometric View

**Front View** (front door removed)

Depth "X" depens on door profile

## Side View (left panel removed)

| NAME SIGNATURE                                                                                                                                                                                               | DATE                                                                             |                         |                     |
|--------------------------------------------------------------------------------------------------------------------------------------------------------------------------------------------------------------|----------------------------------------------------------------------------------|-------------------------|---------------------|
| DRAWN Mark Flores CHK'D APPV'D                                                                                                                                                                               | 11/8/17 MATERIAL:                                                                | Wood                    | rafters             |
| MFG                                                                                                                                                                                                          | WEIGHT:                                                                          | Woou C                  | raiters             |
| PROPRIETARY AND CONFIDEN THE INFORMATION CONTAINED IN THIS DRAWIN IS THE SOLE PROPERTY OF WOODCRAFTERS. ANY REPRODUCTION IN PART O AS A WHOLE WITHOUT THI WRITTEN PERMISSION OF WOODCRAFTERS IS PROCHIBITED. | SPECIFIED  NG DIMENSIONS ARE IN MM. AND [INCHES]  OR TOLERANCES ARE +/- 110 (39) | Wall_Cabit<br>scale:1:5 | net_30in SHEET   OF |