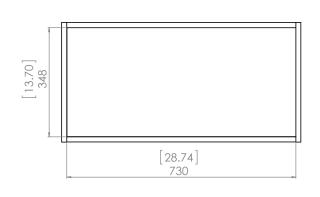

| Item ID    | Shelf Thickness<br>[in] mm | Shelf Length<br>and Width<br>[in] mm | Depth "X"<br>[in] mm |  |
|------------|----------------------------|--------------------------------------|----------------------|--|
| BT3015W-BT | N/A                        |                                      | [12.6] 320.5         |  |
| BT3015W-WH | N/A                        |                                      | [12.5] 317.5         |  |
| BT3015W-RC | N/A                        | N1 / A                               | [12.6] 320.5         |  |
| CM3015W-DK | N/A                        | N/A                                  | 12.6 320.5           |  |
| EH3015W-GB | N/A                        |                                      | [12.6] 320.5         |  |
| CM3015W-KG | N/A                        |                                      | [12.5] 317.5         |  |
|            | -                          | •                                    |                      |  |