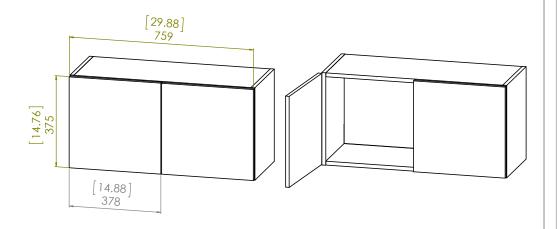

|   |                                 |      | Description |                  |                  |                   |
|---|---------------------------------|------|-------------|------------------|------------------|-------------------|
|   | Kitchens-Wall Cabinet 30W x 15H |      |             |                  |                  |                   |
|   | REV                             | ECO# | Description | REV'D<br>BY DATE | CHK'D<br>BY DATE | APRV'D<br>BY DATE |
| Ī |                                 |      |             |                  |                  |                   |

**Back View** 

Isometric View

**Front View** (front door removed)

Depth "X" depens on door profile