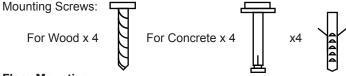

## Floor Mounting

- Mark the exact position onto the floor.
- Use proper drill tools depending on the type of floor you are mounting the drop box (wood, tile, or concrete).

- Drill the appropriate size holes for the anchors you are using.
- Carefully press the anchor into the holes at this time.

 Mount the safe by running screws from inside of the safe and securing to anchors; ensure the parcel drop box mounted securely.