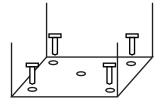

## Floor Mounting

- Mark the exact position onto the floor.
- Use proper drill tools depending on the type of floor you are mounting the drop box (wood, tile, or concrete).

- Drill the appropriate size holes for the anchors you are using.
- Carefully press the anchor into the holes at this time.

 Mount the safe by running screws from inside of the safe and securing to anchors; ensure the parcel drop box mounted securely.