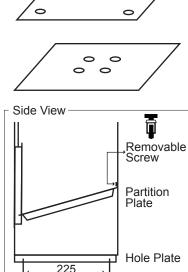

#### **Plates**

Optional

#### Hole Plate

Propose is fixed hole. It can be place under the drop box.

### Partition Plate

This plate is installed inside the drop box at the bottom of the box at 20-30 cm.

The plate inside is removable. Adding on screw is to prevent the plate moves inside but it is removable. If do not want to use the inside plate, take off the screw and remove the plate and use the black plastic screw to seal the hole or put the screw back.