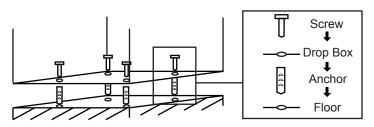

## Floor Mounting

- Mark the exact position onto the floor.
- Use proper drill tools depending on the type of floor you are mounting the drop box (wood, tile, or concrete).

- Drill the appropriate size holes for the anchors you are using.
- Carefully press the anchor into the holes at this time.

 Mount the safe by running screws from inside of the safe and securing to anchors; ensure the parcel drop box mounted securely.