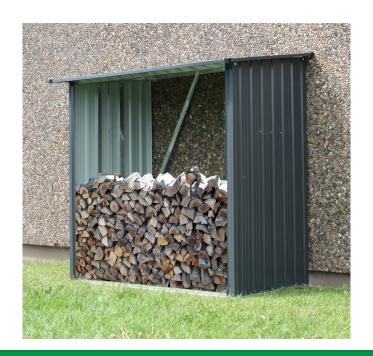

## **Indoor/Outdoor Firewood Rack**

Season and store your firewood with the Indoor/Outdoor Firewood Rack by Hanover.

Use it anywhere - yard, patio, garage, porch or deck. Strong and durable, this woodshed is constructed with powder-coated, galvanized steel which is resistant to rust, corrosion, and UV rays.

The open design allows proper air circulation and easy access. The raised metal base keeps the rack level and the logs off the ground. Plus, the sloped roof with gutters allows quick water runoff during rainstorms.

## **Features**

- Indoor/outdoor metal woodshed stores up to 55 cu. ft of stack firewood
- Use year round for the yard, patio, garage, porch, or deck
- Durable, galvanized steel construction is resistant to rust, corrosion, and UV rays
- Open design allows proper air circulation and easy access
- Raised metal base keeps the shed stable and the logs off the ground
- Sloped- roof with gutters allows guick water runoff during rainstorms
- 2-person assembly required instructions and hardware included
- Interior Dimensions: 27.5" D x 57" W x 59" H
- Exterior Dimensions: 35" D x 64" W x 61" H
- Model: HANWDSHD-GRY