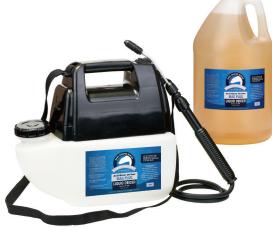

#### BGPS-1 One Gallon Battery Operated Sprayer includes one Gallon of Bare Ground Solution

BGBPS-1C One Gallon Battery operated sprayer includes one gallon of Bare Ground Calcium Chloride Solution