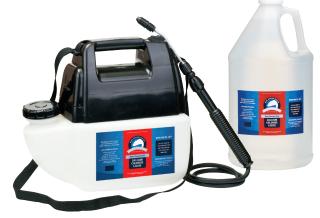

#### BGPS-1 One Gallon Battery Operated Sprayer includes one Gallon of Bare Ground Solution

BGBPS-1C One Gallon Battery operated sprayer includes one gallon of Bare Ground Calcium Chloride Solution