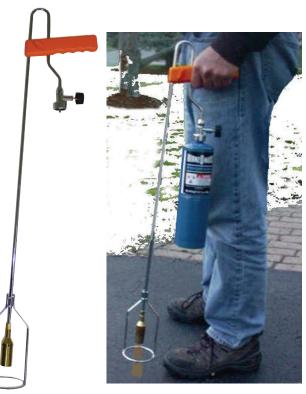

### All Season, All Purpose Applicator Systems

BGDS-1 One Gallon Pre-filled Hand Pressurized Sprayer System includes one gallon of Bare Ground Solution pre-loaded

BGBDS-1C One Gallon Pre-filled hand pressurized sprayer system includes one gallon of Bare Ground Calcium Chloride Solution pre-loaded

#### BGPS-1 One Gallon Battery Operated Sprayer includes one Gallon of Bare Ground Solution

BGBPS-1C One Gallon Battery operated sprayer includes one gallon of Bare Ground Calcium Chloride Solution