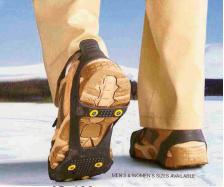

IG-100 Ground gripping steel studs. Easy slip on and off. Fits men's and women's shoes. Helps prevent winter slip and fall accidents.

BB-100 Immediate ice melting using a focused flame. Great for summer weed control. Propane not included.