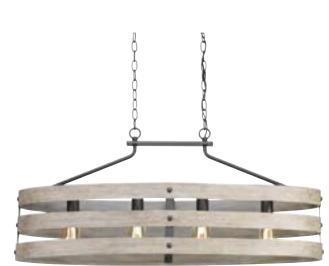

## Gulliver

Three circular bands wrap together to create an open design for Gulliver. Dual toned frame color combinations of Graphite with weathered gray accents. A hand painted wood grained texture complements Rustic and Modern Farmhouse home décor, as well as Urban Industrial and Coastal interior settings.

- Design complements Rustic and Modern Farmhouse home décor accents, as well as Urban Industrial and Coastal interior settings
- Metal banding features embossed wood grain pattern for rich visual texture
- Hand painted Graphite finish with weathered gray accents
- Dual toned frame emulates popular design style that contains mixed metal accents
- Island fixture uses four 75W max. medium base lamps including LED equivalent
- Shop the complete Gulliver collection for a coordinated look throughout your entire home or mix and match with other complementary styles for a more curated decor
- Can be used over kitchen islands, in a breakfast nook or over dining room tables

## Category: Chandeliers

**Finish:** Graphite (painted)

Construction: Steel construction

Width: 38-1/2" Height: 17" Depth: 10-1/2" Overall Ht. W/Chain: 91-1/2"