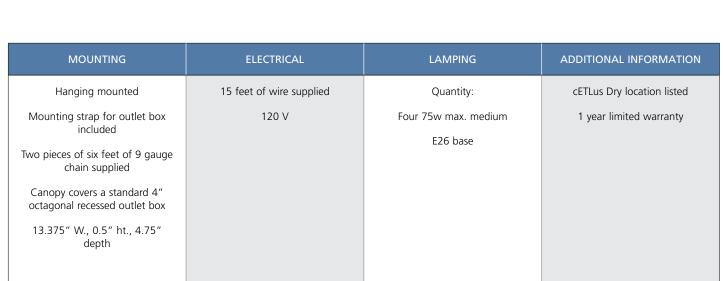

- Design complements Rustic and Modern Farmhouse home décor accents, as well as Urban Industrial and Coastal interior settings
- Metal banding features embossed wood grain pattern for rich visual texture
- Hand painted Graphite finish with weathered gray accents
- Dual toned frame emulates popular design style that contains mixed metal accents
- Island fixture uses four 75W max. medium base lamps including LED equivalent
- Shop the complete Gulliver collection for a coordinated look throughout your entire home or mix and match with other complementary styles for a more curated decor
- Can be used over kitchen islands, in a breakfast nook or over dining room tables

## Category: Chandeliers

**Finish:** Graphite (painted)

Construction: Steel construction

Width: 38-1/2" Height: 17" Depth: 10-1/2" Overall Ht. W/Chain: 91-1/2"